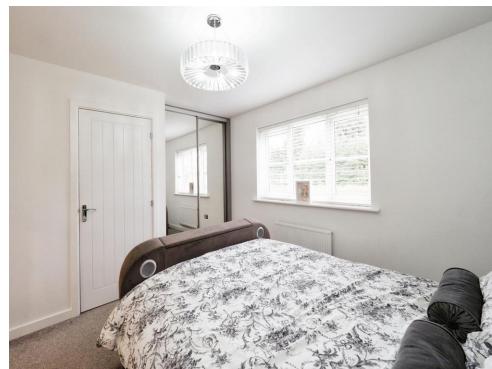

## **Bedroom One**

13' 2"  $\max$  x 12' 4"  $\max$  ( 4.01m  $\max$  x 3.76m  $\max$  ) Window to front elevation, central heating radiator, carpet, integrated storage cupboard and integrated double wardrobe.