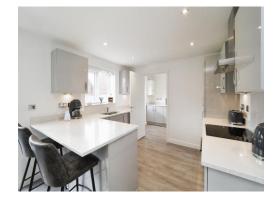

#### Kitchen/ Diner

17' 3" x 10' 2" ( 5.26m x 3.10m )

Window to rear elevation, a range of wall and base units with work surface over incorporating a sink with drainer unit, integrated oven and hob, fridge freezer, dishwasher, wooden flooring, spotlights and central heating radiator.