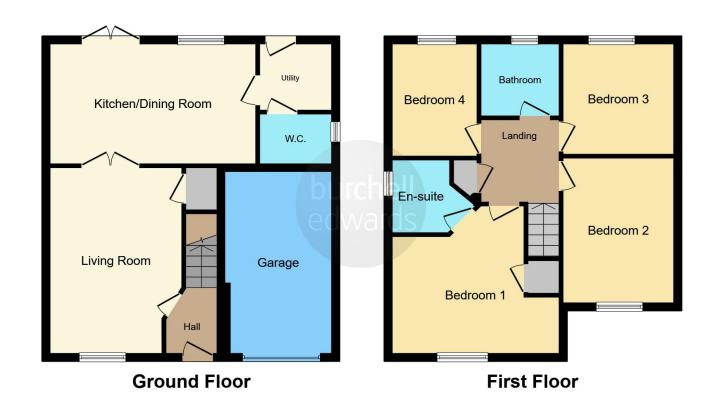

# **Entrance Hallway**

Wooden flooring, spotlights and central heating radiator.

### **Guest W.C**

Window to side elevation, W.C, wash hand basin, central heating radiator, wooden flooring and spotlights.

## Lounge

15' 8" x 11' (4.78m x 3.35m)

Window to front elevation, central heating radiator, carpet and storage cupboard.

#### Kitchen/ Diner

17' 3" x 10' 2" ( 5.26m x 3.10m )

Window to rear elevation, a range of wall and base units with work surface over incorporating a sink with drainer unit, integrated oven and hob, fridge freezer, dishwasher, wooden flooring, spotlights and central heating radiator.

## Landing

Loft access via hatch, carpet and storage cupboard.

## **Bedroom One**

13' 2"  $\max$  x 12' 4"  $\max$  ( 4.01m  $\max$  x 3.76m  $\max$  ) Window to front elevation, central heating radiator, carpet, integrated storage cupboard and integrated double wardrobe.

#### **En-Suite**

Shower, W.C, wash hand basin, central heating radiator, spotlights, tiled flooring and floor to ceiling wall tiles.

## **Bedroom Two**

12' 4" max x 9' 3" ( 3.76m max x 2.82m ) Window to front elevation, central heating radiator, carpet and integrated double wardrobe.

## **Bedroom Three**

9' 5" x 9' 2" ( 2.87m x 2.79m )

Window to rear elevation, central heating radiator, carpet and integrated double wardrobe.

## **Bedroom Four**

9' 7" x 7' 1" ( 2.92m x 2.16m )

Window to rear elevation, central heating radiator and carpet.

#### Bathroom

Window to rear elevation, W.C, wash hand basin, shower over bath, central heating radiator, tiled flooring, floor to ceiling wall tiles and spotlights.

## **Loft Space**

Insulated.

Residential Sales & Lettings | Mortgage Services | Conveyancing | Surveyors | Land & New Homes

This floor plan is for illustrative purposes only. It is not drawn to scale. Any measurements, floor areas (including any total floor area), openings and orientation are approximate. No details are guaranteed, they cannot be relied upon for any purpose and they do not form part of any agreement. No liability is taken for any error, omission or misstatement. A party must rely upon its own inspection(s). Powered by www.focalagent.com