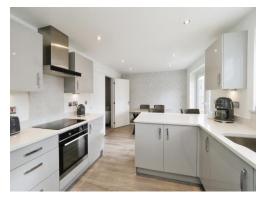

#### Kitchen/ Diner

17' 3" x 10' 2" ( 5.26m x 3.10m )

Window to rear elevation, a range of wall and base units with work surface over incorporating a sink with drainer unit, integrated oven and hob, fridge freezer, dishwasher, wooden flooring, spotlights and central heating radiator.