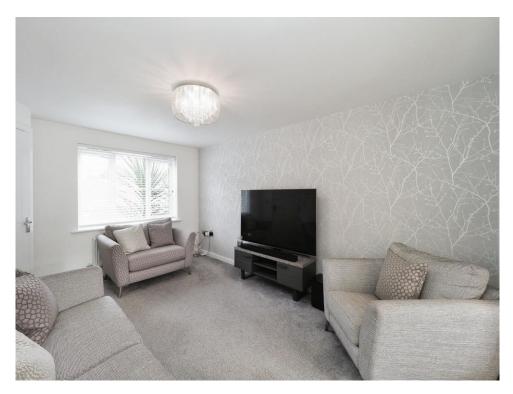

## Lounge

15' 8" x 11' (4.78m x 3.35m)

Window to front elevation, central heating radiator, carpet and storage cupboard.