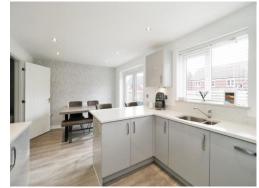

#### Kitchen/ Diner

17' 3" x 10' 2" ( 5.26m x 3.10m )

Window to rear elevation, a range of wall and base units with work surface over incorporating a sink with drainer unit, integrated oven and hob, fridge freezer, dishwasher, wooden flooring, spotlights and central heating radiator.