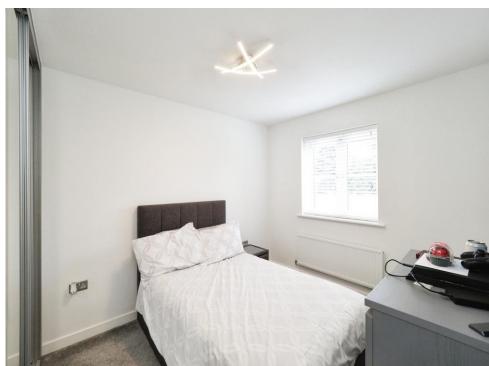

## **Bedroom Two**

12' 4" max x 9' 3" ( 3.76m max x 2.82m ) Window to front elevation, central heating radiator, carpet and integrated double wardrobe.

## **Bedroom Three**

9' 5" x 9' 2" ( 2.87m x 2.79m )

Window to rear elevation, central heating radiator, carpet and integrated double wardrobe.

## **Bedroom Four**

9' 7" x 7' 1" ( 2.92m x 2.16m )

Window to rear elevation, central heating radiator and carpet.