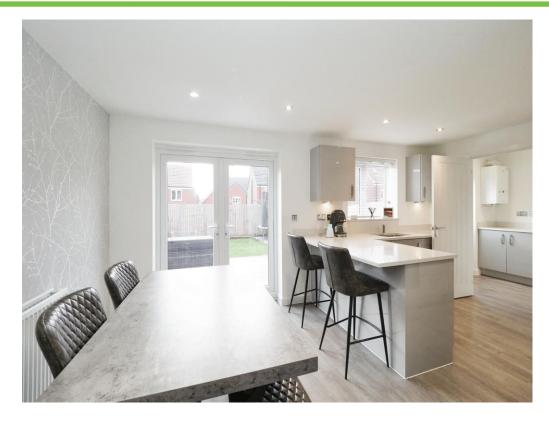

#### Kitchen/ Diner

17' 3" x 10' 2" ( 5.26m x 3.10m )

Window to rear elevation, a range of wall and base units with work surface over incorporating a sink with drainer unit, integrated oven and hob, fridge freezer, dishwasher, wooden flooring, spotlights and central heating radiator.