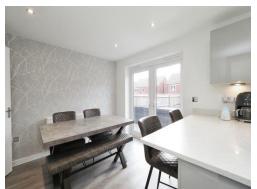

#### Kitchen/ Diner

17' 3" x 10' 2" ( 5.26m x 3.10m )

Window to rear elevation, a range of wall and base units with work surface over incorporating a sink with drainer unit, integrated oven and hob, fridge freezer, dishwasher, wooden flooring, spotlights and central heating radiator.