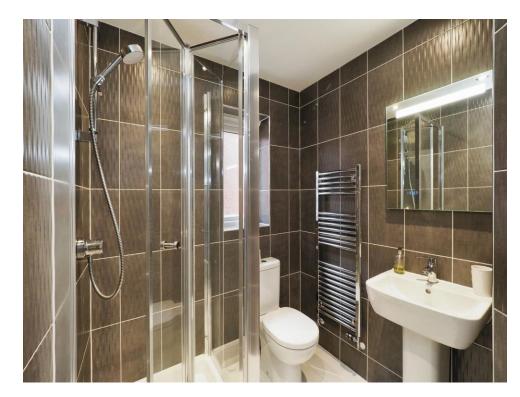

#### **En-Suite**

Shower, W.C, wash hand basin, central heating radiator, spotlights, tiled flooring and floor to ceiling wall tiles.

#### Bathroom

Window to rear elevation, W.C, wash hand basin, shower over bath, central heating radiator, tiled flooring, floor to ceiling wall tiles and spotlights.