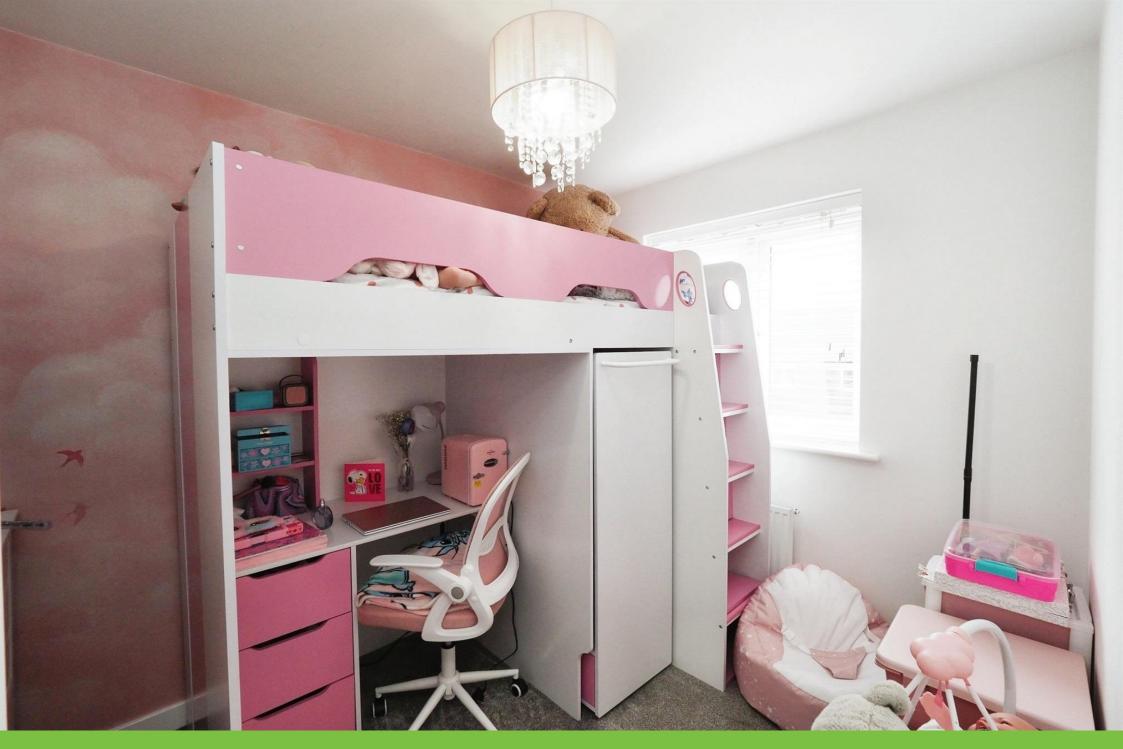

## **Bedroom Two**

12' 4" max x 9' 3" ( 3.76m max x 2.82m ) Window to front elevation, central heating radiator, carpet and integrated double wardrobe.

## **Bedroom Three**

9' 5" x 9' 2" ( 2.87m x 2.79m )

Window to rear elevation, central heating radiator, carpet and integrated double wardrobe.

## **Bedroom Four**

9' 7" x 7' 1" ( 2.92m x 2.16m )

Window to rear elevation, central heating radiator and carpet.