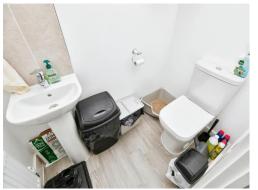

#### Guest W.C

Window to rear elevation, W.C, wash hand basin, central heating radiator, wooden flooring and central heating boiler.