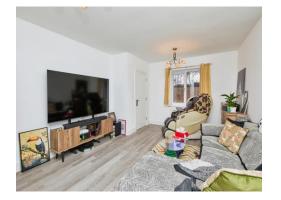

#### Lounge

16' 8" x 12' 5" ( 5.08m x 3.78m )

Window to front elevation, central heating radiator, wooden flooring and storage cupboard.