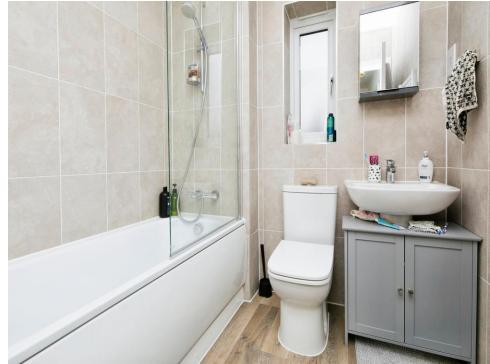

# Bathroom

Window to front elevation, shower over bath, W.C, wash hand basin, central heating radiator and wooden flooring.