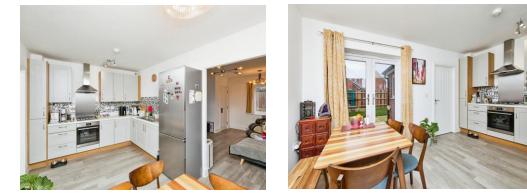

#### **Kitchen/Diner**

#### 15' 6" x 10' 5" ( 4.72m x 3.17m )

Double doors to rear elevation, a range of wall and base units with work surface over incorporating a sink with drainer unit, integrated oven and hob, central heating radiator and wooden flooring.

#### **Utility Room**

4' 11" x 5' 11" ( 1.50m x 1.80m ) Door to rear elevation, wooden flooring, space and plumbing for washing machine.