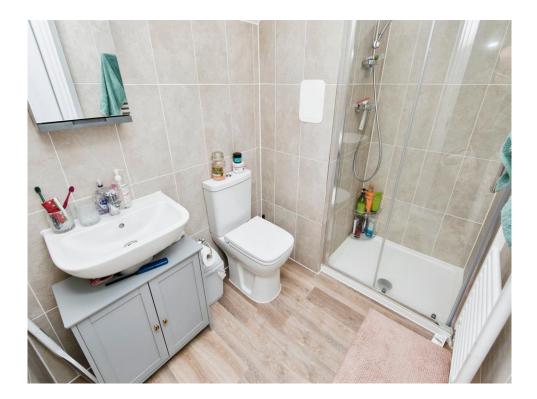

## **En-Suite**

Skylight, W.C, wash hand basin, shower, central heating radiator, spotlights and wooden flooring.