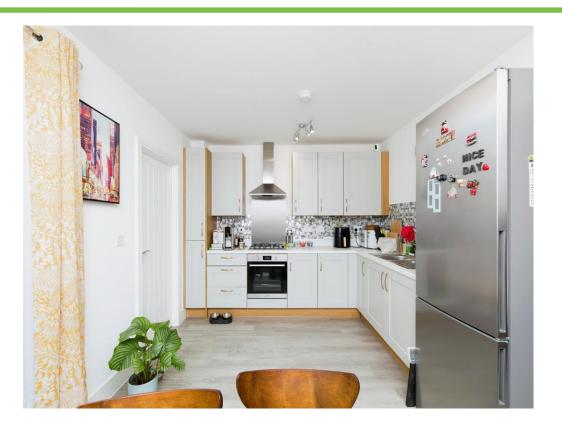

#### **Kitchen/Diner**

#### 15' 6" x 10' 5" ( 4.72m x 3.17m )

Double doors to rear elevation, a range of wall and base units with work surface over incorporating a sink with drainer unit, integrated oven and hob, central heating radiator and wooden flooring.