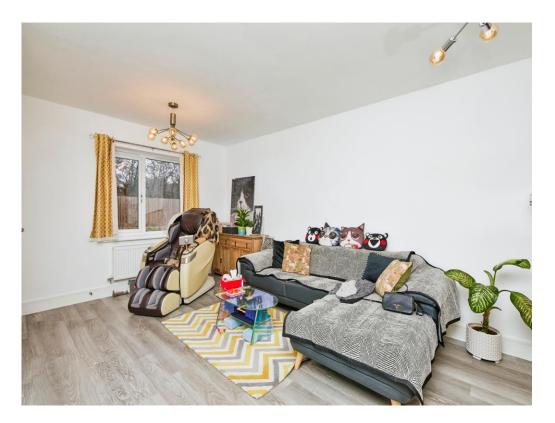

#### Lounge

16' 8" x 12' 5" ( 5.08m x 3.78m )

Window to front elevation, central heating radiator, wooden flooring and storage cupboard.