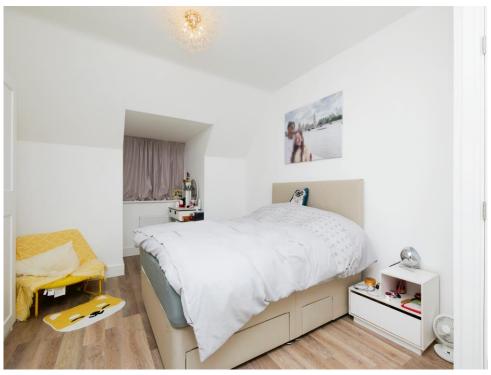

## Bedroom One

20' 10" max x 12' 2" max ( 6.35m max x 3.71m max

Window to front elevation, skylight, two central heating radiators, wooden flooring, storage cupboard, loft access via hatch and integrated wardrobe.