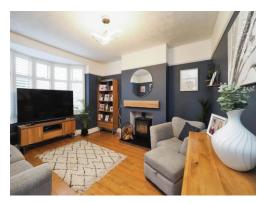

## Lounge

12' 11" plus bay x 12' 11" max ( 3.94 m plus bay x 3.94 m max )

Window to front elevation, wooden flooring, central heating raidaotr and log burner.