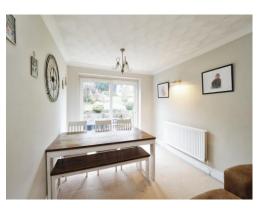

## **Reception Room**

21' 11" x 11' 5" max ( 6.68m x 3.48m max ) Sliding doors to rear elevation, central heating radiator and carpet.