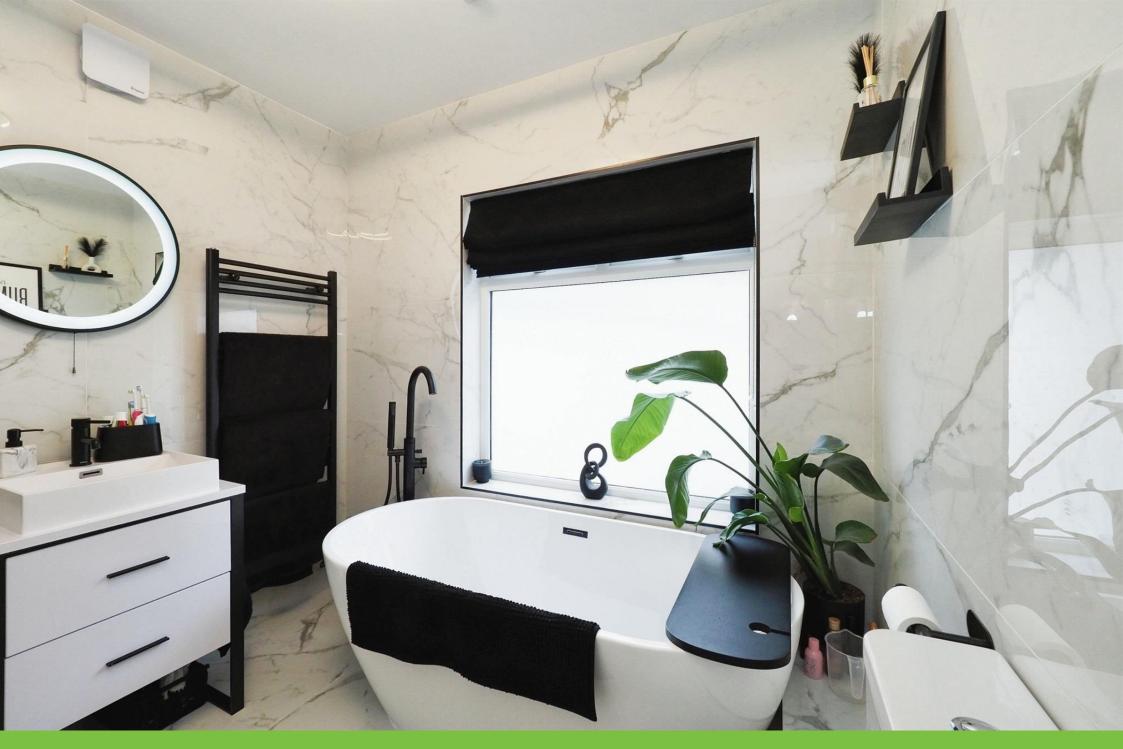

#### **Bathroom**

Window to side elevation, W.C, wash hand basin, shower, bath, central heating radiator, tiled flooring and floor to ceiling tiles.