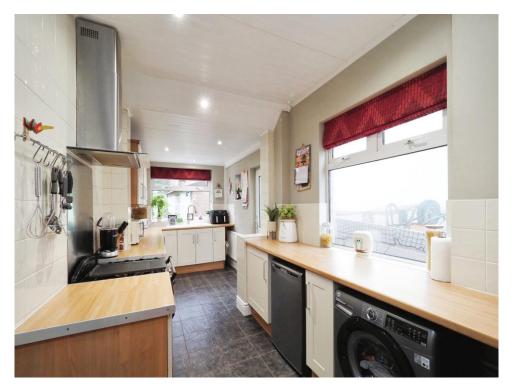

#### Kitchen

18' x 7' 5" max ( 5.49m x 2.26m max )

Window to rear elevation, window and door to side elevation, a range of wall and base units with work surface over incorporating a sink with drainer unit, space and plumbing for washing machine, central heating boiler, spotlights, central heating radiator and tiled flooring.