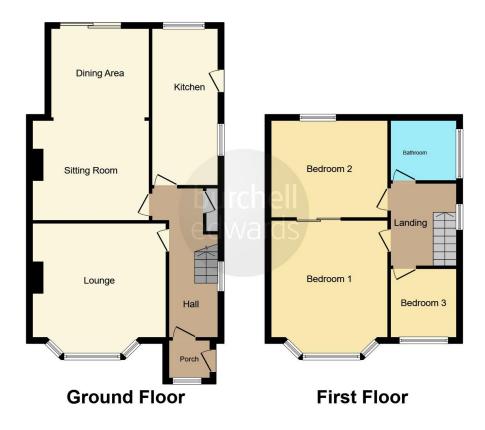

## **Entrance Hallway**

Window to side elevation, central heating raidator, tiled flooring and under stairs storage cupboard.

## Lounge

12' 11" plus bay x 12' 11" max ( 3.94 m plus bay x 3.94 m max )

Window to front elevation, wooden flooring, central heating raidaotr and log burner.

## **Reception Room**

21' 11" x 11' 5" max ( 6.68m x 3.48m max ) Sliding doors to rear elevation, central heating radiator and carpet.

#### Kitchen

18' x 7' 5" max ( 5.49m x 2.26m max )

Window to rear elevation, window and door to side elevation, a range of wall and base units with work surface over incorporating a sink with drainer unit, space and plumbing for washing machine, central heating boiler, spotlights, central heating radiator and tiled flooring.

## Landing

Window to side elevation, loft access via hatch and carpet.

#### **Bedroom One**

.12' 11" plus bay x 11' 6" max ( 3.94m plus bay x 3.51m max )

Window to front elevation, central heating radiator and carpet.

#### **Bedroom Two**

12' 11" x 11' 5" max ( 3.94m x 3.48m max ) Window to rear elevation, central heating radiator, carpet and integrated triple wardrobe.

#### **Bedroom Three**

8' 1" x 7' 5" ( 2.46m x 2.26m )

Window to front elevation, central heating radiator and carpet.

#### **Bathroom**

Window to side elevation, W.C, wash hand basin, shower, bath, central heating radiator, tiled flooring and floor to ceiling tiles.