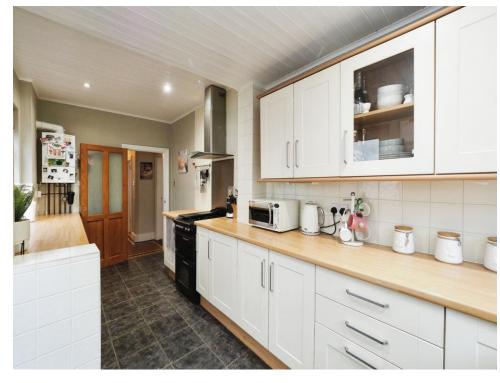

#### Kitchen

18' x 7' 5" max ( 5.49m x 2.26m max )

Window to rear elevation, window and door to side elevation, a range of wall and base units with work surface over incorporating a sink with drainer unit, space and plumbing for washing machine, central heating boiler, spotlights, central heating radiator and tiled flooring.