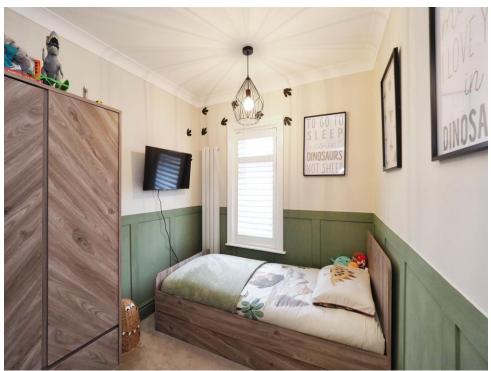

#### **Bedroom Three**

8' 1" x 7' 5" ( 2.46m x 2.26m )

Window to front elevation, central heating radiator and carpet.