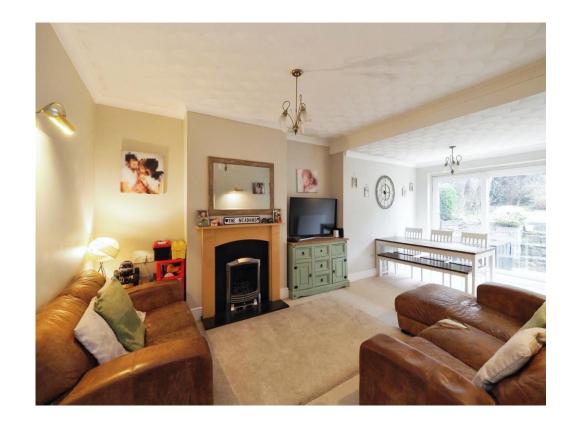

## **Reception Room**

21' 11" x 11' 5" max ( 6.68m x 3.48m max ) Sliding doors to rear elevation, central heating radiator and carpet.