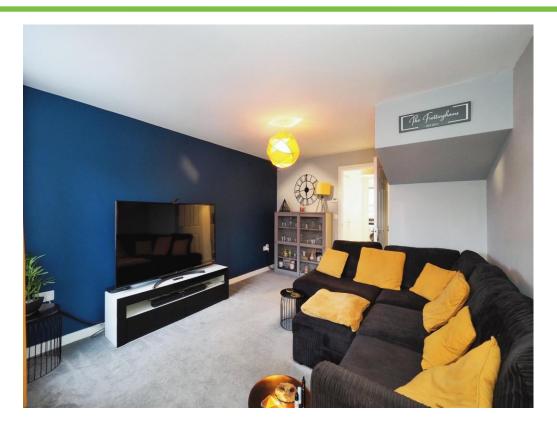

# Lounge

14' 8" x 11' 10" ( 4.47m x 3.61m )

Window to front elevation, central heating radiator, carpet and integrated storage cupboard.