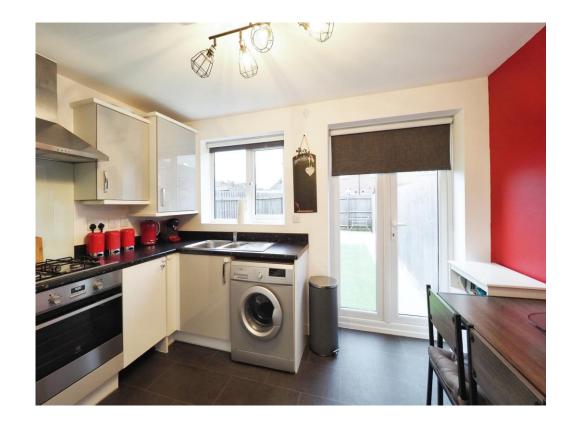

#### Kitchen

11' 9" x 7' 8" ( 3.58m x 2.34m )

Window and door to rear elevation, a range of wall and base units with work surface over incorporating a sink with drainer unit, integrated oven and hob, space and plumbing for washing machine, central heating radiator and tiled flooring.