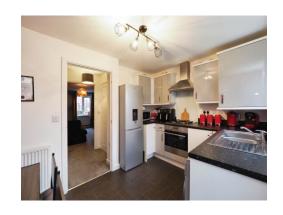

#### Kitchen

11' 9" x 7' 8" ( 3.58m x 2.34m )

Window and door to rear elevation, a range of wall and base units with work surface over incorporating a sink with drainer unit, integrated oven and hob, space and plumbing for washing machine, central heating radiator and tiled flooring.