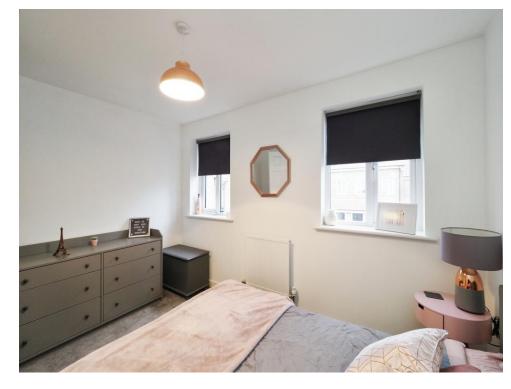

### **Bedroom Two**

.11' 9" x 10' 5" max ( 3.58m x 3.17m max )
Two windows to front elevation, central heating radiator and carpet.

### **Bedroom One**

16' 9" max x 8' 4" (5.11m max x 2.54m)
Window to front elevation, central heating radiator, carpet and loft access via hatch.