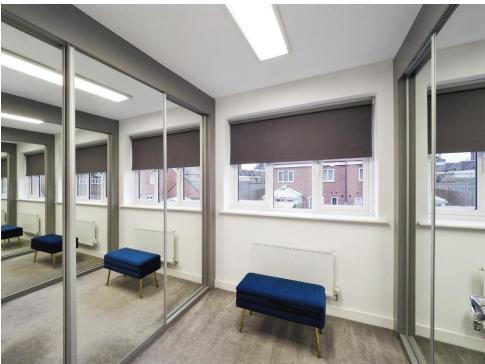

### **Bedroom One**

16' 9" max x 8' 4" (5.11m max x 2.54m)
Window to front elevation, central heating radiator, carpet and loft access via hatch.