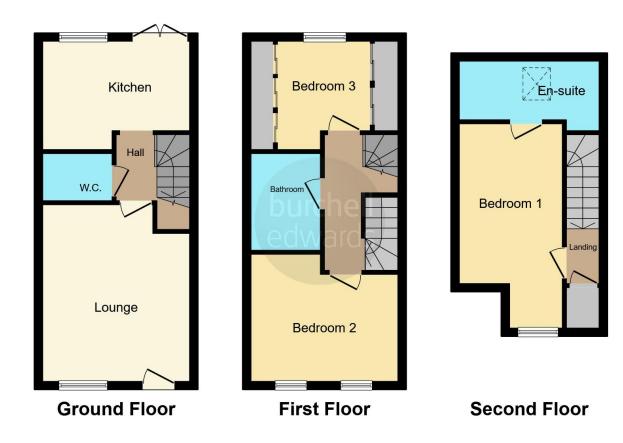

# **Entrance Hallway**

Door to front elevation.

### **Guest W.C**

W.C, wash hand basin, central heating radiator and vinyl flooring.

# Lounge

14' 8" x 11' 10" ( 4.47m x 3.61m )

Window to front elevation, central heating radiator, carpet and integrated storage cupboard.

#### Kitchen

11' 9" x 7' 8" ( 3.58m x 2.34m )

Window and door to rear elevation, a range of wall and base units with work surface over incorporating a sink with drainer unit, integrated oven and hob, space and plumbing for washing machine, central heating radiator and tiled flooring.

# **First Floor Landing**

Central heating radiator, carpet and integrated storage cupboard.

### **Bedroom Two**

.11' 9" x 10' 5" max ( 3.58m x 3.17m max )
Two windows to front elevation, central heating radiator and carpet.

#### **Bedroom Three**

 $8^{\prime}$  10" max x  $6^{\prime}$  6" plus wardrobe ( 2.69m max x 1.98m plus wardrobe )

Window to rear elevation, central heating radiator, built in wardrobes and carpet.

#### **Bathroom**

W.C, wash hand basin, bath, central heating radiator and vinyl flooring.

## Second Floor Landing

### **Bedroom One**

16' 9" max x 8' 4" (5.11m max x 2.54m)
Window to front elevation, central heating radiator, carpet and loft access via hatch.

#### **En-Suite**

Skylight, W.C, wash hand basin, shower, central heating radiator and vinyl flooring.