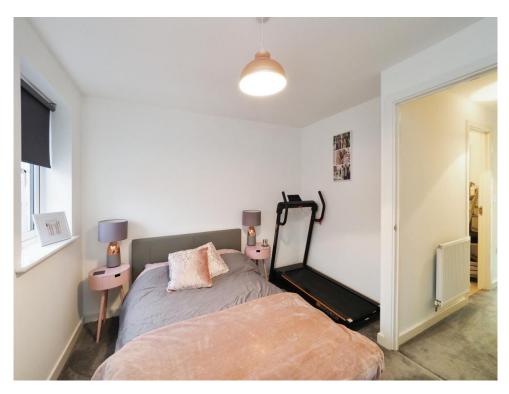

### **Bedroom One**

16' 9" max x 8' 4" (5.11m max x 2.54m)
Window to front elevation, central heating radiator, carpet and loft access via hatch.