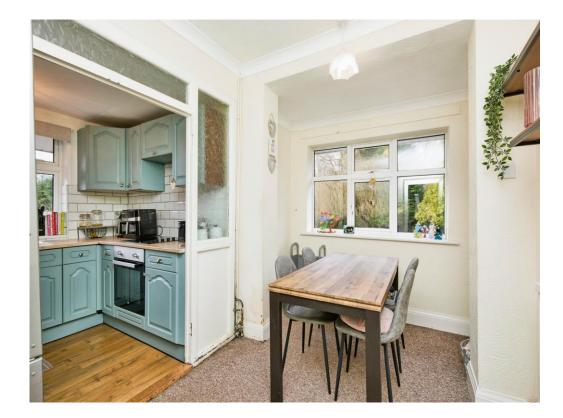

#### Kitchen

.12' 5" x 6' 11" max ( 3.78m x 2.11m max ) Window to side elevation, a range of wall and base units with work surface over incorporating a sink with drainer unit, integrated oven and hob, space and plumbing for washing machine, wooden flooring and door to side access.