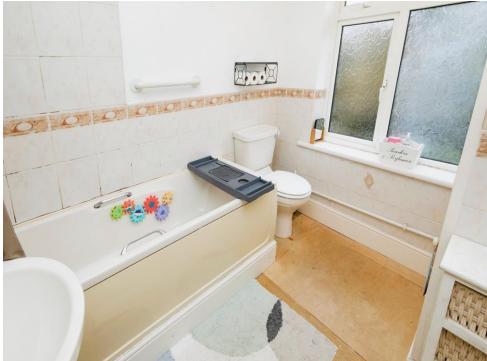

#### Bathroom

Window to rear elevation, W.C, wash hand basin, shower over bath, central heating radiator, wooden flooring and storage cupboard housing central heating boiler.