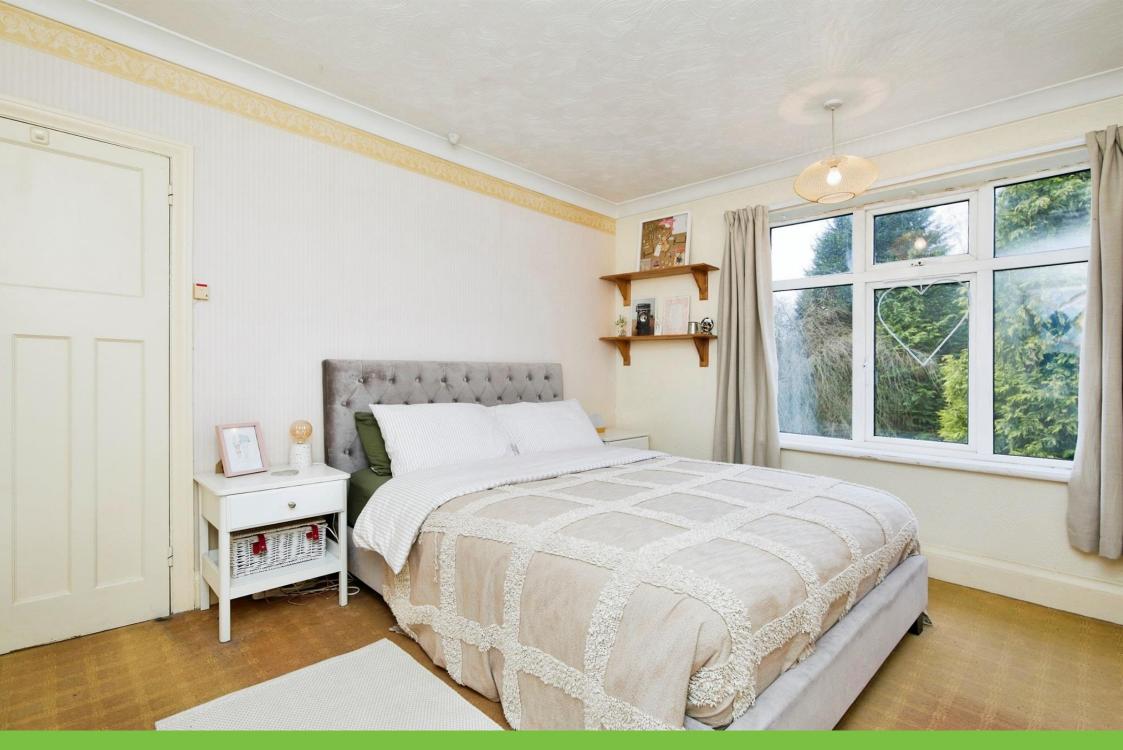

#### Bedroom One

10' plus wardrobe x 12' ( 3.05m plus wardrobe x 3.66m ) Window to rear elevation, central heating

radiator, carpet and integrated wardrobes.

#### Bedroom Two

11' 11" x 8' 9" plus wardrobe ( 3.63m x 2.67m plus wardrobe ) Window to front elevation, central heating radiator, carpet and integrated wardrobes.

#### **Bedroom Three**

 $8^{\prime}$  1" max x 7' 10" ( 2.46m max x 2.39m ) Window to front elevation, central heating radiator, carpet and integrated wardrobes.