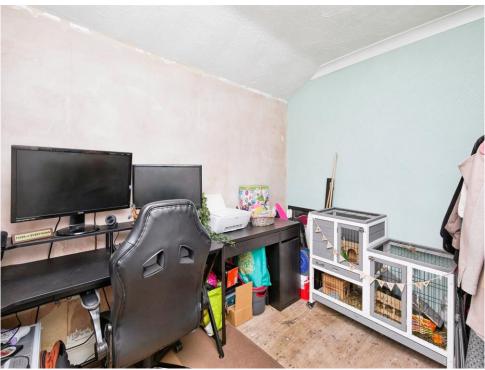

#### Study

9' 9" x 8' (2.97m x 2.44m) Window to front elevation, central heating radiator and carpet.