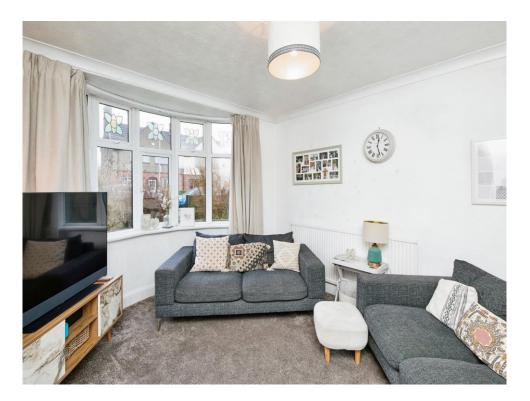

#### Lounge

11' 11" plus bay x 11' 11" max ( 3.63m plus bay x 3.63m max ) Window to front elevation, central heating radiator and carpet.