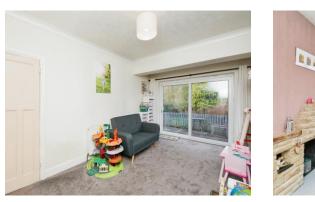

# **Reception Room**

15' 10" x 10' 11" max ( 4.83m x 3.33m max ) Sliding doors to rear elevation, central heating radiator and carpet.