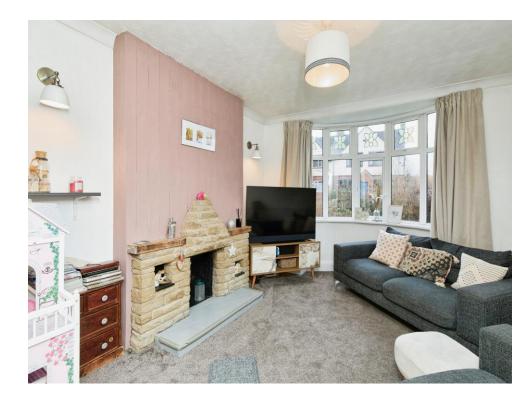

#### Lounge

11' 11" plus bay x 11' 11" max ( 3.63m plus bay x 3.63m max ) Window to front elevation, central heating radiator and carpet.