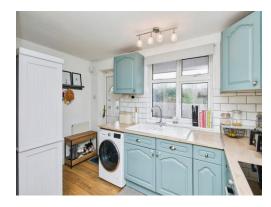

#### Kitchen

.12' 5" x 6' 11" max ( 3.78m x 2.11m max ) Window to side elevation, a range of wall and base units with work surface over incorporating a sink with drainer unit, integrated oven and hob, space and plumbing for washing machine, wooden flooring and door to side access.