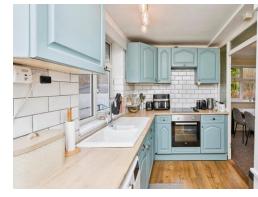

#### Kitchen

.12' 5" x 6' 11" max ( 3.78m x 2.11m max ) Window to side elevation, a range of wall and base units with work surface over incorporating a sink with drainer unit, integrated oven and hob, space and plumbing for washing machine, wooden flooring and door to side access.