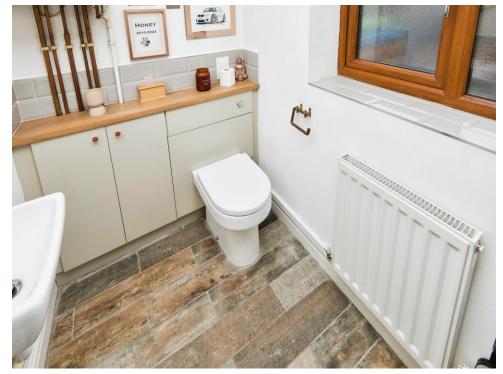

## **Utility Room**

8' 1" x 4' 4" ( 2.46m x 1.32m ) Window to rear elevation, space and plumbing for washing machine, W.C, wash hand basin, central heating boiler, spotlights, central heating radiator and wooden flooring.