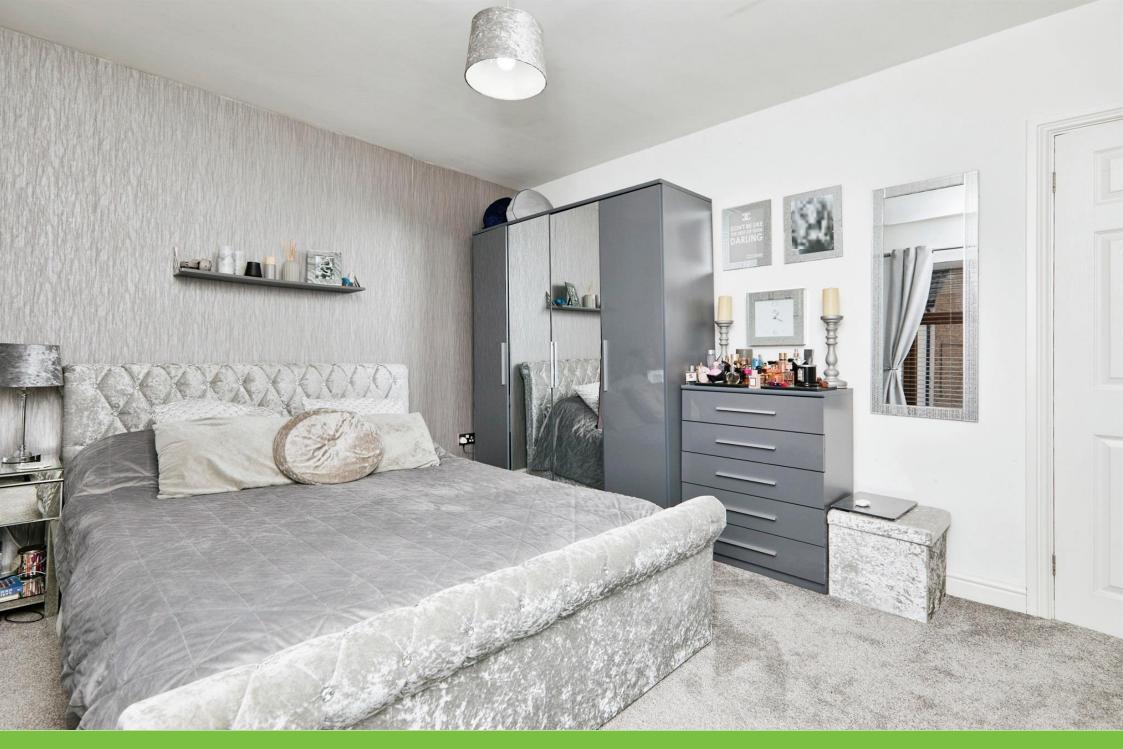

## Landing

Carpet.

**Bedroom One** 

.12' 11" max x 10' 3" ( 3.94m max x 3.12m ) Window to front elevation, central heating radiator and carpet.