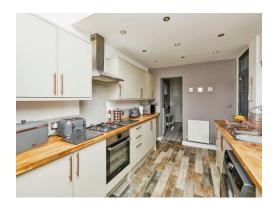

#### **Kitchen**

14' 7" x 8' 8" ( 4.45m x 2.64m )

Two windows to side elevation, a range of wall and base units with work surface over incorporating a sink with drainer unit, integrated oven and hob, space and plumbing for washing machine, wooden flooring, central heating radiator and spotlights.