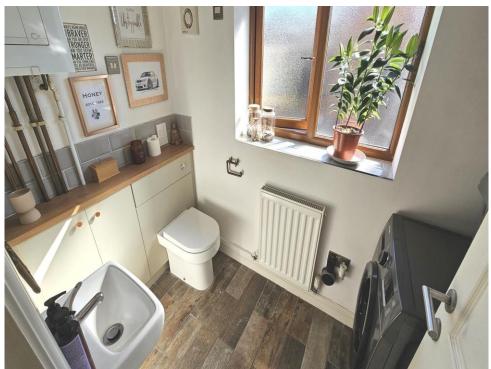

## **Utility Room**

8' 1" x 4' 4" ( 2.46m x 1.32m ) Window to rear elevation, space and plumbing for washing machine, W.C, wash hand basin, central heating boiler, spotlights, central heating radiator and wooden flooring.