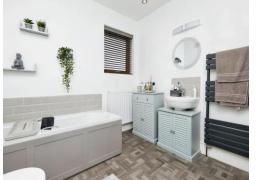

#### Bathroom

Window to rear elevation, bath, W.C, wash hand basin, tiled flooring, spotlights and central heating radiator.