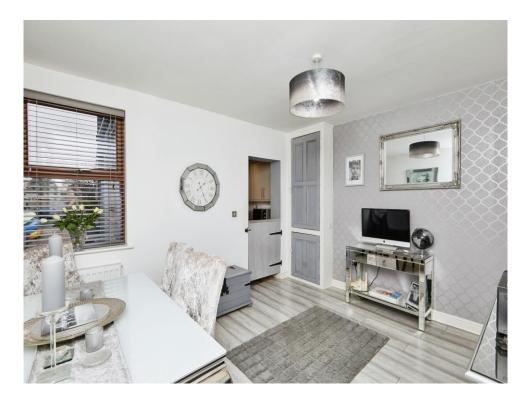

# **Dining Room**

12' 10" x 11' 2" ( 3.91m x 3.40m ) Window to rear elevation, wooden flooring, central heating radiator and integrated storage cupboard.