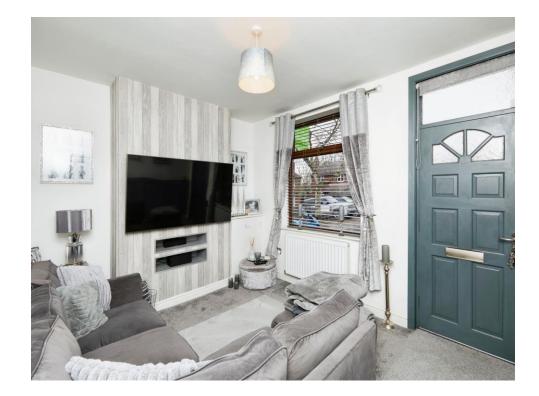

#### Lounge

12' 9" x 10' 3" (3.89m x 3.12m) Window to front elevation, central heating radiator and carpet.