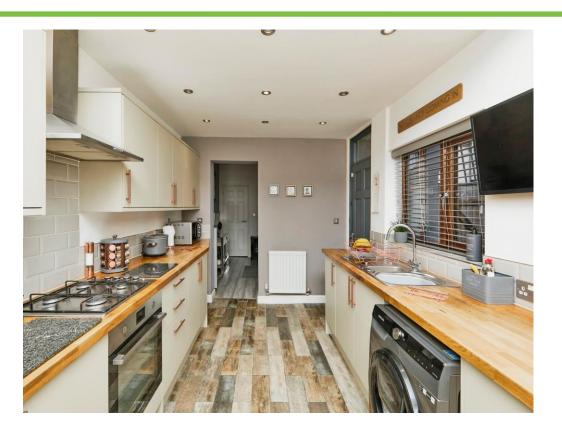

#### **Kitchen**

14' 7" x 8' 8" ( 4.45m x 2.64m )

Two windows to side elevation, a range of wall and base units with work surface over incorporating a sink with drainer unit, integrated oven and hob, space and plumbing for washing machine, wooden flooring, central heating radiator and spotlights.