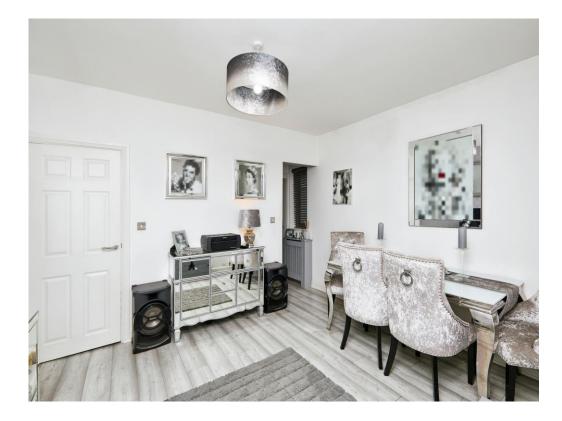

# **Dining Room**

12' 10" x 11' 2" ( 3.91m x 3.40m ) Window to rear elevation, wooden flooring, central heating radiator and integrated storage cupboard.