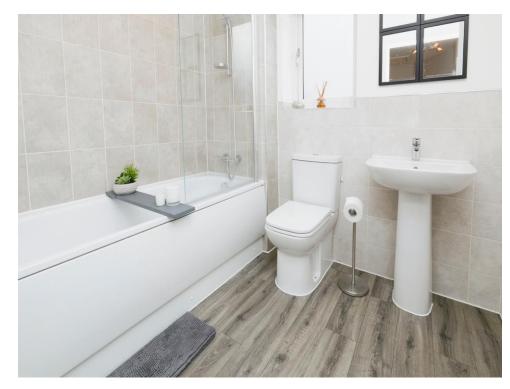

#### Bathroom

Double glazed window to front elevation, W.C, wash hand basin, shower over bath, towel radiator and vinyl wooden effect flooring.