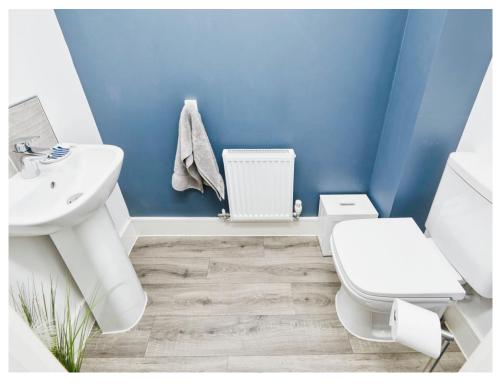

### W.C

Double glazed window to front elevation, W.C, wash hand basin, vinyl wooden effect flooring and central heating radiator.

#### Bathroom

Double glazed window to front elevation, W.C, wash hand basin, shower over bath, towel radiator and vinyl wooden effect flooring.