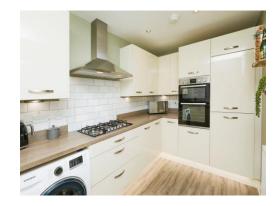

## Kitchen

11' 10" x 7' 4" ( 3.61m x 2.24m )

Double glazed window to front elevation, a range of wall and base units with work surface over incorporating a sink with drainer unit, integrated oven and hob, dishwasher, fridge freezer, space and plumbing for washing machine, central heating radiator, spotlights, floor lighting under cupboards and wooden flooring.