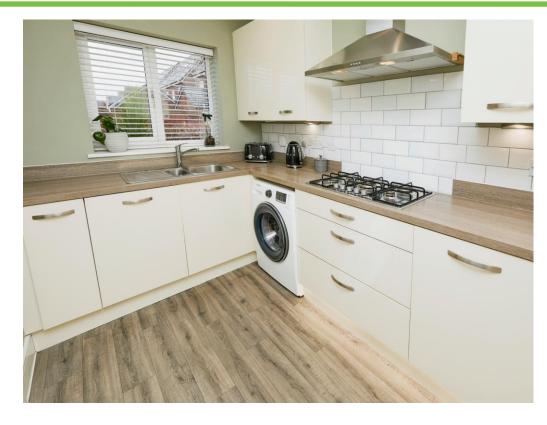

## Kitchen

11' 10" x 7' 4" ( 3.61m x 2.24m )

Double glazed window to front elevation, a range of wall and base units with work surface over incorporating a sink with drainer unit, integrated oven and hob, dishwasher, fridge freezer, space and plumbing for washing machine, central heating radiator, spotlights, floor lighting under cupboards and wooden flooring.