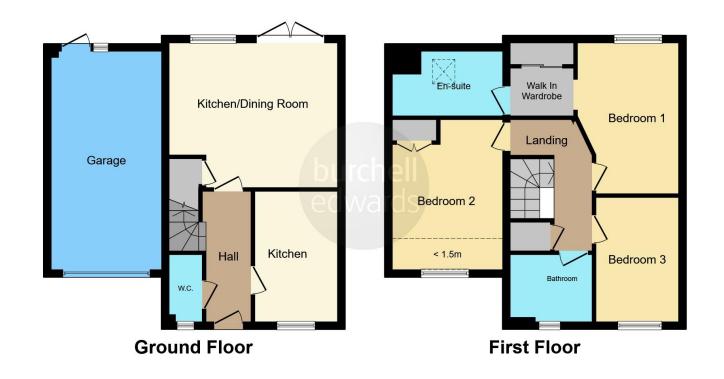

# **Entrance Hallway**

Vinyl wooden effect flooring and central heating radiator.

### W.C

Double glazed window to front elevation, W.C, wash hand basin, vinyl wooden effect flooring and central heating radiator.

## Kitchen

11' 10" x 7' 4" ( 3.61m x 2.24m )

Double glazed window to front elevation, a range of wall and base units with work surface over incorporating a sink with drainer unit, integrated oven and hob, dishwasher, fridge freezer, space and plumbing for washing machine, central heating radiator, spotlights, floor lighting under cupboards and wooden flooring.

### Landing

Carpet, central heating radiator, loft access and integrated storage cupboard.

#### **Bedroom One**

8' 11"  $\max x$  13' 8"  $\max$  ( 2.72m  $\max x$  4.17m  $\max$  ) Double glazed window to rear elevation, central heating radiator and carpet.

#### Walk In Wardrobe

5' 7" x 4' 4" ( 1.70m x 1.32m ) Integrated double wardrobe.

## **En-Suite**

Double glazed skylight, W.C, wash hand basin, walk in shower, vinyl wooden effect flooring and towel radiator.

#### **Bedroom Two**

13' 7" max x 9' 10" (4.14m max x 3.00m)

Double glazed window to front elevation, central heating radiator, carpet, integrated double wardrobe and loft access.

## **Bedroom Three**

11' 3" x 7' 1" ( 3.43m x 2.16m )

Double glazed window to front elevation, central heating radiator and carpet.

#### Bathroom

Double glazed window to front elevation, W.C, wash hand basin, shower over bath, towel radiator and vinyl wooden effect flooring.