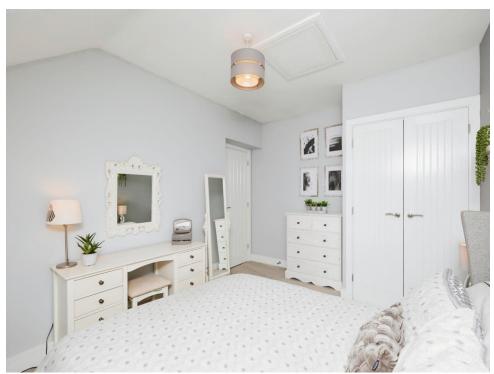

#### **Bedroom One**

8' 11"  $\max x$  13' 8"  $\max$  ( 2.72m  $\max x$  4.17m  $\max$  ) Double glazed window to rear elevation, central heating radiator and carpet.

#### **Bedroom Two**

13' 7" max x 9' 10" (4.14m max x 3.00m)

Double glazed window to front elevation, central heating radiator, carpet, integrated double wardrobe and loft access.

## **Bedroom Three**

11' 3" x 7' 1" ( 3.43m x 2.16m )

Double glazed window to front elevation, central heating radiator and carpet.