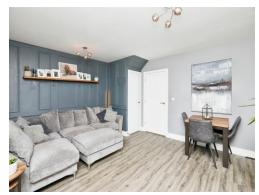

### Lounge

13' x 14' 11" ( 3.96m x 4.55m )

Double glazed window to rear elevation, double glazed patio doors to rear elevation, storage cupboard, vinyl wooden effect flooring and central heating radiator.