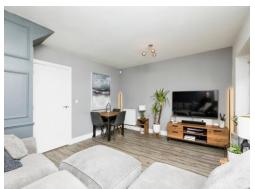

### Lounge

13' x 14' 11" ( 3.96m x 4.55m )

Double glazed window to rear elevation, double glazed patio doors to rear elevation, storage cupboard, vinyl wooden effect flooring and central heating radiator.