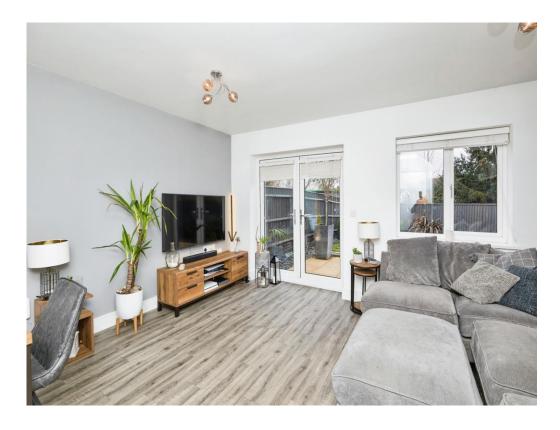

### Lounge

13' x 14' 11" ( 3.96m x 4.55m )

Double glazed window to rear elevation, double glazed patio doors to rear elevation, storage cupboard, vinyl wooden effect flooring and central heating radiator.