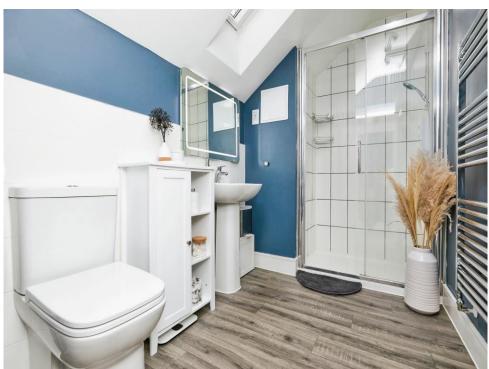

## **En-Suite**

Double glazed skylight, W.C, wash hand basin, walk in shower, vinyl wooden effect flooring and towel radiator.