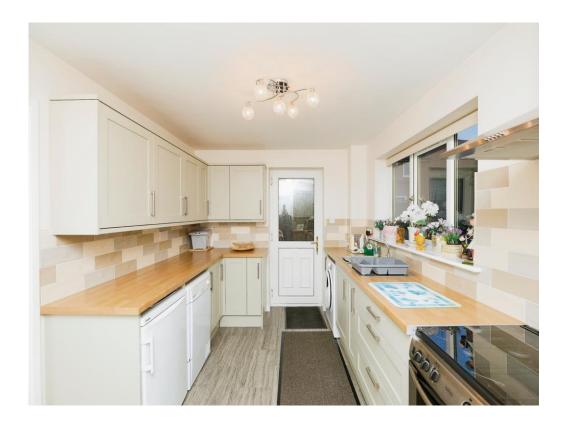

# Kitchen

13' 10" x 8' 9" ( 4.22m x 2.67m )

Door and window to rear elevation, a range of wall and base units with work surface over incorporating a sink with drainer unit, integrated oven and hob, space and plumbing for washing machine and wooden flooring.