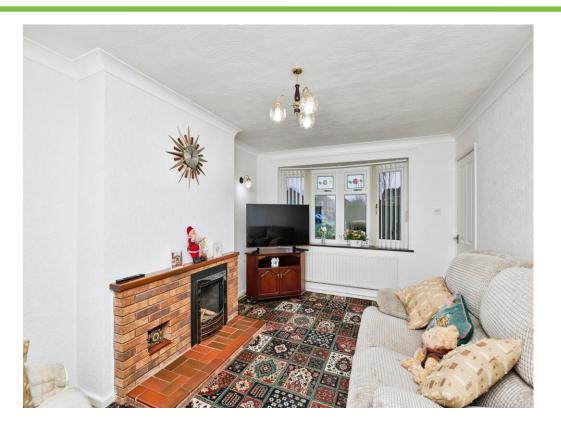

# Lounge

15' 2" plus bay x 10' 8" max ( 4.62m plus bay x 3.25m max )

Window to front elevation, gas fire, central heating radiator and carpet.