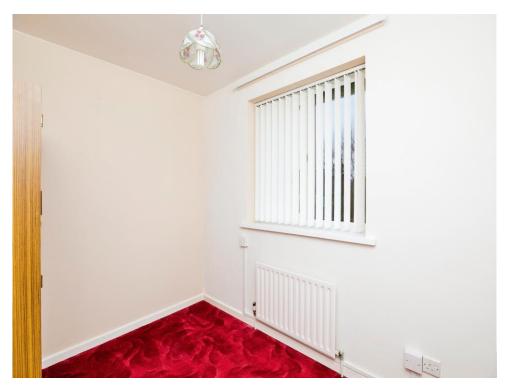

# **Bedroom One**

13' 4" x 7' 6" ( 4.06m x 2.29m )

Windows to front and side elevations, wooden flooring and central heating radiator.

#### **Bedroom Two**

11' 2" max x 11' 7" max ( 3.40m max x 3.53m max )

Window to front elevation, central heating radiator, carpet and integrated wardrobe.

### **Bedroom Three**

12' 3" max x 11' 2" max ( 3.73m max x 3.40m max

Window to front elevation, central heating radiator, carpet and integrated double wardrobe.

## **Bedroom Four**

12' 3"  $\max x$  8' 4"  $\max$  ( 3.73m  $\max x$  2.54m  $\max$  ) Window to rear elevation, central heating radiator and carpet.

# **Bedroom Five**

6' 10" x 9' 4" ( 2.08m x 2.84m )

Window to rear elevation, central heating radiator and carpet.