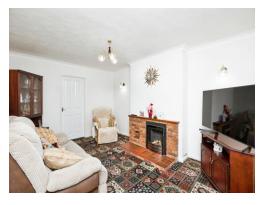

# Lounge

15' 2" plus bay x 10' 8" max ( 4.62m plus bay x 3.25m max )

Window to front elevation, gas fire, central heating radiator and carpet.