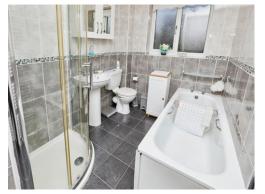

## **En-Suite**

Window to side elevation, W.C, wash hand basin, walk in shower, tiled flooring and tiling to splash prone areas.

# **Bathroom**

Window to rear elevation, W.C, wash hand basin, bath, shower cubicle, central heating radiator. tiled flooring, floor to ceiling tiles and storage cupboard housing central heating boiler.