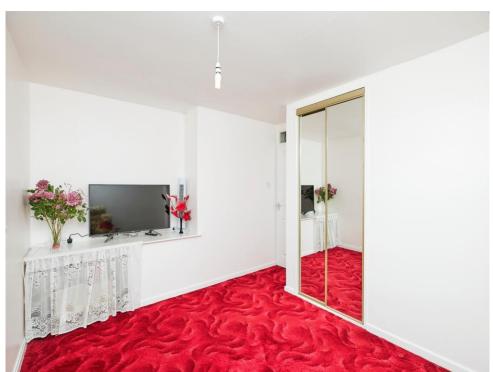

#### **Bedroom Two**

11' 2" max x 11' 7" max ( 3.40m max x 3.53m max )

Window to front elevation, central heating radiator, carpet and integrated wardrobe.