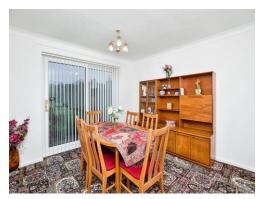

# **Dining Room**

11' 3" x 10' 8" ( 3.43m x 3.25m )

Sliding doors to rear elevation, central heating radiator and carpet.