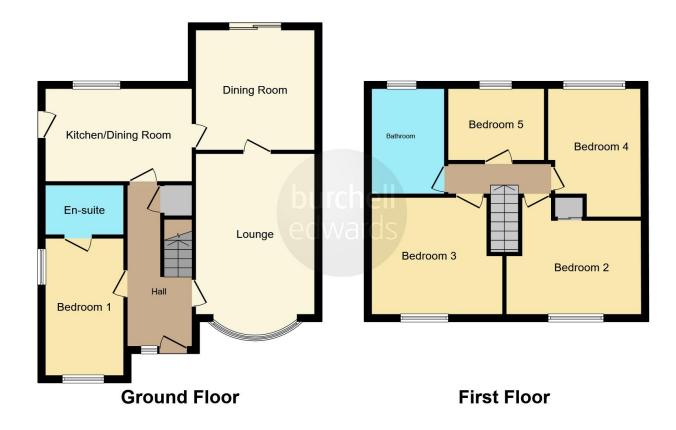

# **Property Description**

Burchell Edwards are delighted to market this exquisite 5 Bedroom Detached house. The property is situated on a lovely road in the heavily desired Stretton area. The property greets you with a spacious driveway providing off road parking and a well maintained lawn area. The property itself is finished to a superb standard and boasts a spacious downstairs compromising of: a wonderful living room to the front of the property, a spacious kitchen to the rear, a dining room and a double bedroom with en-suite. On the first floor of the property is 4 beautiful double bedrooms and a family bathroom. Outside to the rear is an enclosed garden which contains a patio space boasting a lovely hosting area, a spacious lawn area and an outhouse at the rear of the garden. Simply put, viewing is an essential for this lovely property.

# **Entrance Hallway**

Central heating radiator, carpet and under stairs storage.

# Lounge

15' 2" plus bay x 10' 8" max ( 4.62m plus bay x 3.25m max )

Window to front elevation, gas fire, central heating radiator and carpet.

# **Dining Room**

11' 3" x 10' 8" ( 3.43m x 3.25m )

Sliding doors to rear elevation, central heating radiator and carpet.

# Kitchen

13' 10" x 8' 9" ( 4.22m x 2.67m )

Door and window to rear elevation, a range of wall and base units with work surface over incorporating a sink with drainer unit, integrated oven and hob, space and plumbing for washing machine and wooden flooring.

# **Bedroom One**

13' 4" x 7' 6" ( 4.06m x 2.29m )

Windows to front and side elevations, wooden flooring and central heating radiator.

## **En-Suite**

Window to side elevation, W.C, wash hand basin, walk in shower, tiled flooring and tiling to splash prone areas.

#### **Bedroom Two**

11' 2" max x 11' 7" max ( 3.40m max x 3.53m max )

Window to front elevation, central heating radiator, carpet and integrated wardrobe.

### **Bedroom Three**

12' 3" max x 11' 2" max ( 3.73m max x 3.40m max

Window to front elevation, central heating radiator, carpet and integrated double wardrobe.

## **Bedroom Four**

12' 3"  $\max x$  8' 4"  $\max$  ( 3.73m  $\max x$  2.54m  $\max$  ) Window to rear elevation, central heating radiator and carpet.

# **Bathroom**

Window to rear elevation, W.C, wash hand basin, bath, shower cubicle, central heating radiator. tiled flooring, floor to ceiling tiles and storage cupboard housing central heating boiler.

# **Bedroom Five**

6' 10" x 9' 4" ( 2.08m x 2.84m )

Window to rear elevation, central heating radiator and carpet.