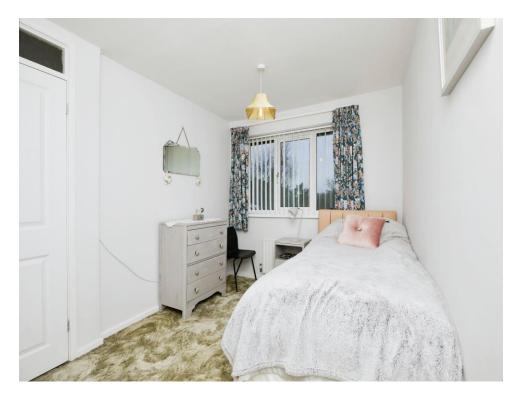

# **Bedroom Five**

6' 10" x 9' 4" ( 2.08m x 2.84m )

Window to rear elevation, central heating radiator and carpet.