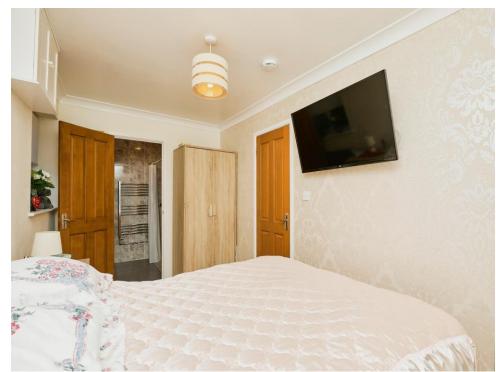

# **Bedroom One**

13' 4" x 7' 6" ( 4.06m x 2.29m )

Windows to front and side elevations, wooden flooring and central heating radiator.

## **En-Suite**

Window to side elevation, W.C, wash hand basin, walk in shower, tiled flooring and tiling to splash prone areas.