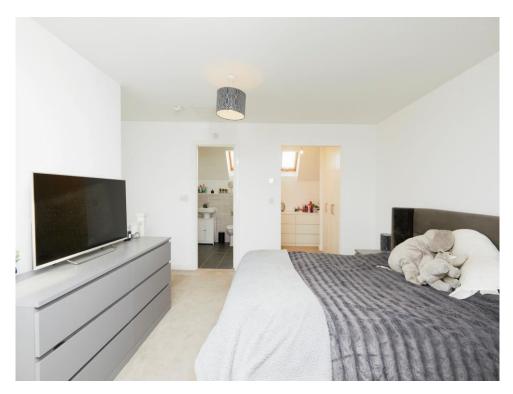

### **Bedroom One**

12' 8" plus recess x 11' 10" ( 3.86 m plus recess x 3.61 m )

Double glazed window to front elevation and central heating radiator.

### **Bedroom One**

10' 3" max into recess x 13' 9" ( 3.12m max into recess x 4.19m )

Double glazed window to front elevation and central heating radiator.