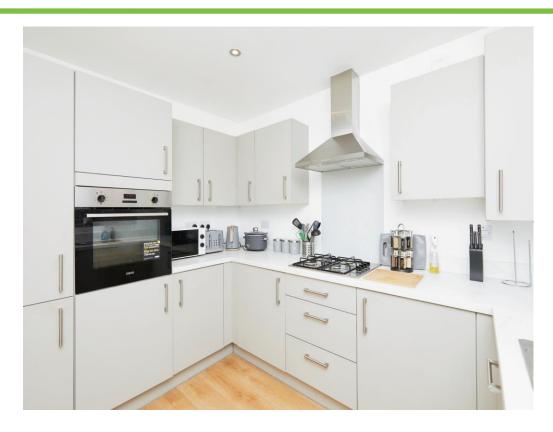

### Kitchen

10' 3" x 8' 2" ( 3.12m x 2.49m )

Double glazed window to front elevation, a range of wall and base units with work surface over incorporating a sink with drainer unit, gas hob, electric oven, extractor hood, diswasher, fridge freezer and cupboard housing central heating boiler.