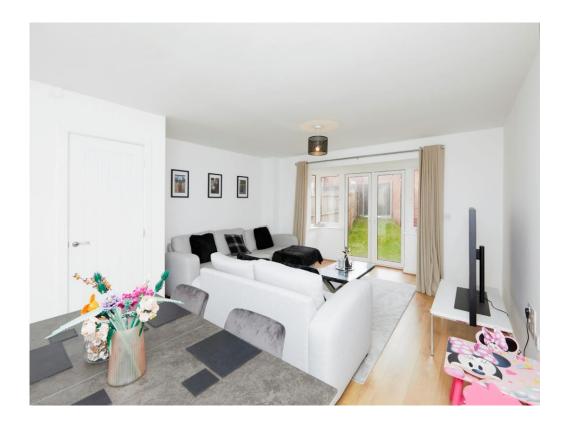

## Lounge

17' 9" x 15' 3" max ( 5.41m x 4.65m max ) Double glazed window to side elevation, double glazed French doors to rear elevation and storage cupboard.