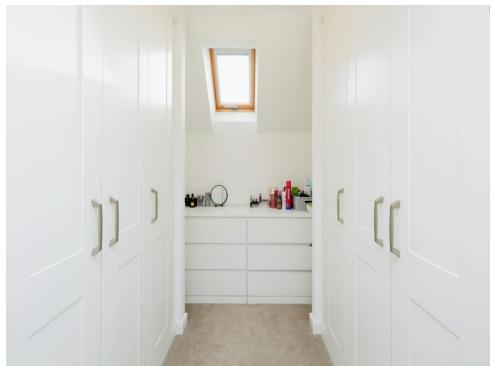

# **Dressing Room**

7' 7" x 7' 4" ( 2.31m x 2.24m )

Velux roof window and double fitted wardrobes.