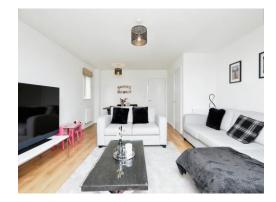

## Lounge

17' 9" x 15' 3" max ( 5.41m x 4.65m max ) Double glazed window to side elevation, double glazed French doors to rear elevation and storage cupboard.