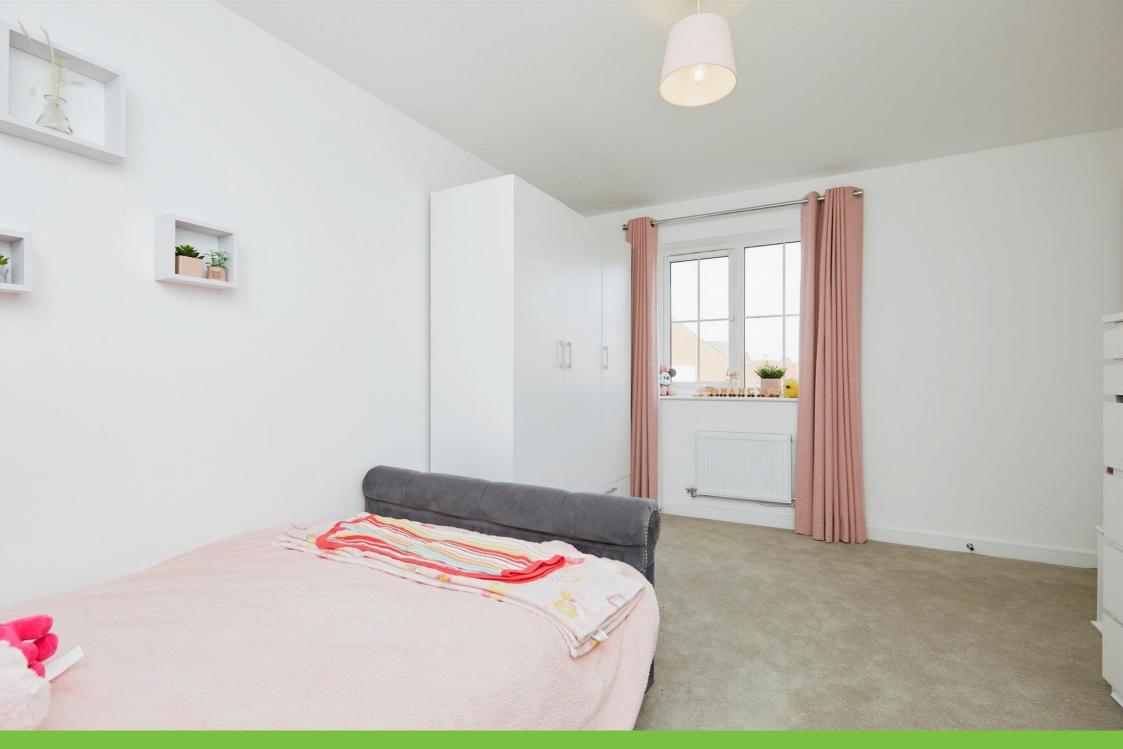

### **Bedroom One**

12' 8" plus recess x 11' 10" ( 3.86 m plus recess x 3.61 m )

Double glazed window to front elevation and central heating radiator.

### **Bedroom One**

10' 3" max into recess x 13' 9" ( 3.12m max into recess x 4.19m )

Double glazed window to front elevation and central heating radiator.