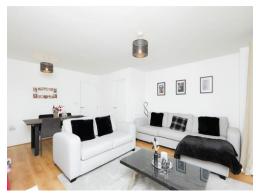

## Lounge

17' 9" x 15' 3" max ( 5.41m x 4.65m max ) Double glazed window to side elevation, double glazed French doors to rear elevation and storage cupboard.