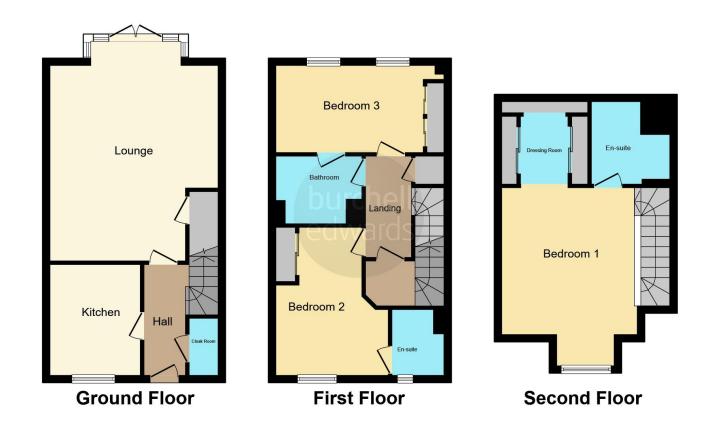

## **Entrance Hallway**

Composite door to front elevation, central heating radiator, laminate flooring and stairs to first floor accommodation.

#### **Guest W.C**

Double glazed window to front elevation, W.C, wash hand basin, central heating radiator, tiling to splash prone areas and laminate flooring.

## Lounge

17' 9" x 15' 3" max ( 5.41m x 4.65m max ) Double glazed window to side elevation, double glazed French doors to rear elevation and storage cupboard.

### Kitchen

10' 3" x 8' 2" ( 3.12m x 2.49m )

Double glazed window to front elevation, a range of wall and base units with work surface over incorporating a sink with drainer unit, gas hob, electric oven, extractor hood, diswasher, fridge freezer and cupboard housing central heating boiler.

# Landing

Central heating radiator and storage cupboard housing water tank.

### **Bedroom One**

12' 8" plus recess x 11' 10" ( 3.86 m plus recess x 3.61 m )

Double glazed window to front elevation and central heating radiator.

# **Dressing Room**

7' 7" x 7' 4" ( 2.31m x 2.24m )

Velux roof window and double fitted wardrobes.

### **En-Suite**

Velux window to rear elevation, shower cubicle, W.C, wash hand basin, central heating radiator and extractor fan.

### **Bedroom One**

10' 3" max into recess x 13' 9" ( 3.12m max into recess x 4.19m )

Double glazed window to front elevation and central heating radiator.

### **En-Suite**

Double glazed window to side elevation, shower cubicle, W.C, wash hand basin, central heating radiator and extractor fan.

### **Bedroom Three**

8' 1" x 15' 3" ( 2.46m x 4.65m )

Two double glazed windows to rear elevation, central heating radiator and door to bathroom

## Garage

10' x 19' 11" (3.05m x 6.07m)
Up and over door, power and lighting.

Residential Sales & Lettings | Mortgage Services | Conveyancing | Surveyors | Land & New Homes

This floor plan is for illustrative purposes only. It is not drawn to scale. Any measurements, floor areas (including any total floor area), openings and orientation are approximate. No details are guaranteed, they cannot be relied upon for any purpose and they do not form part of any agreement. No liability is taken for any error, omission or misstatement. A party must rely upon its own inspection(s). Powered by www.focalagent.com