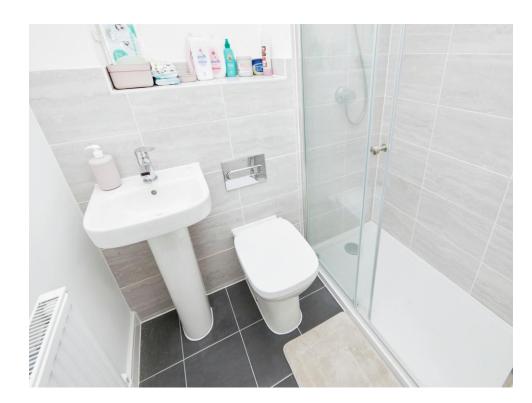

### **En-Suite**

Velux window to rear elevation, shower cubicle, W.C, wash hand basin, central heating radiator and extractor fan.

### **En-Suite**

Double glazed window to side elevation, shower cubicle, W.C, wash hand basin, central heating radiator and extractor fan.