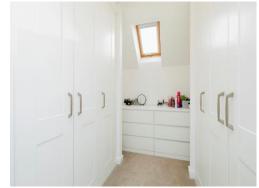

# **Dressing Room**

7' 7" x 7' 4" ( 2.31m x 2.24m )

Velux roof window and double fitted wardrobes.