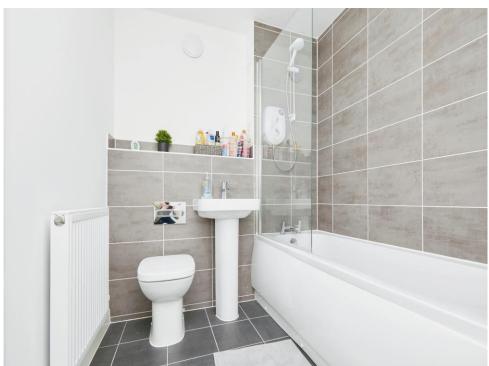

### **Bedroom Three**

8' 1" x 15' 3" ( 2.46m x 4.65m )

Two double glazed windows to rear elevation, central heating radiator and door to bathroom