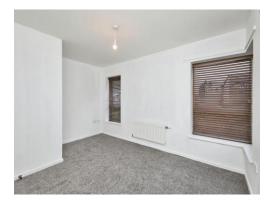

#### **Bedroom One**

14' 11" max x 10' 11" max ( 4.55m max x 3.33m max )

Two double glazed windows to front elevation, double glazed window to side elevation, central heating radiator and carpet.

#### **Bedroom Two**

14' 5" x 10' 7" ( 4.39m x 3.23m ) Double glazed window to rear elevation, Juliet balcony, central heating radiator and carpet.