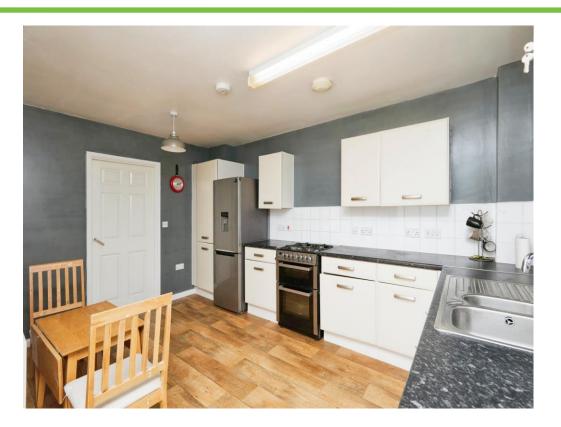

#### **Kitchen**

14' 4" max x 14' 5" max ( 4.37m max x 4.39m max ) Double glazed window to rear elevation, a range of wall and base units with work surface over incorporating a sink with drainer unit, space and plumbing for washing machine, central heating radiator, storage cupboard, wooden flooring and central heating boiler.