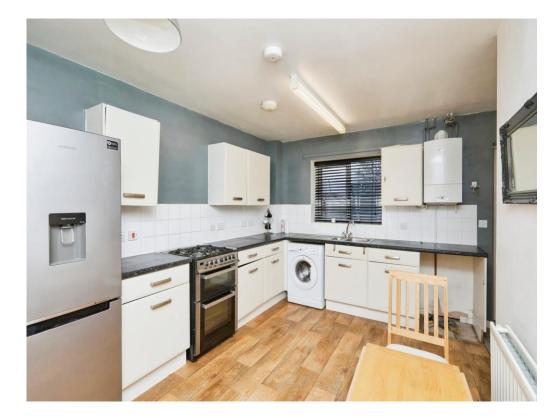

#### **Kitchen**

14' 4" max x 14' 5" max ( 4.37m max x 4.39m max ) Double glazed window to rear elevation, a range of wall and base units with work surface over incorporating a sink with drainer unit, space and plumbing for washing machine, central heating radiator, storage cupboard, wooden flooring and central heating boiler.