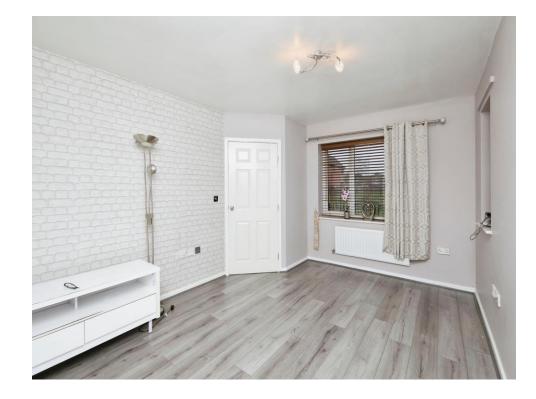

#### Lounge

14' 8" x 10' 10" ( 4.47m x 3.30m ) Double glazed window to front elevation, central heating radiator and wooden flooring.