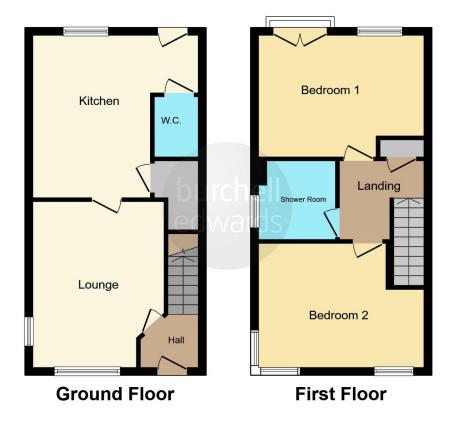

#### **Entrance Hallway**

Wooden flooring and central heating radiator.

#### **Guest W.C**

W.C, wash hand basin, tiled flooring and central heating radiator.

#### Lounge

14' 8" x 10' 10" ( 4.47m x 3.30m ) Double glazed window to front elevation, central heating radiator and wooden flooring.

#### **Kitchen**

14' 4" max x 14' 5" max ( 4.37m max x 4.39m max ) Double glazed window to rear elevation, a range of wall and base units with work surface over incorporating a sink with drainer unit, space and plumbing for washing machine, central heating radiator, storage cupboard, wooden flooring and central heating boiler.

#### Landing

Carpet, loft access. central heating radiator and storage cupboard.

#### **Bedroom One**

14' 11" max x 10' 11" max ( 4.55m max x 3.33m max )

Two double glazed windows to front elevation, double glazed window to side elevation, central heating radiator and carpet.

#### **Bedroom Two**

14' 5" x 10' 7" ( 4.39m x 3.23m ) Double glazed window to rear elevation, Juliet balcony, central heating radiator and carpet.

#### Bathroom

Double glazed window to side elevation, W.C, wash hand basin, shower, central heating radiator, floor to ceiling tiles, tiled flooring and spotlights.

### Parking

Two spaces available.

Residential Sales & Lettings | Mortgage Services | Conveyancing | Surveyors | Land & New Homes

To view this property please contact Burchell Edwards on