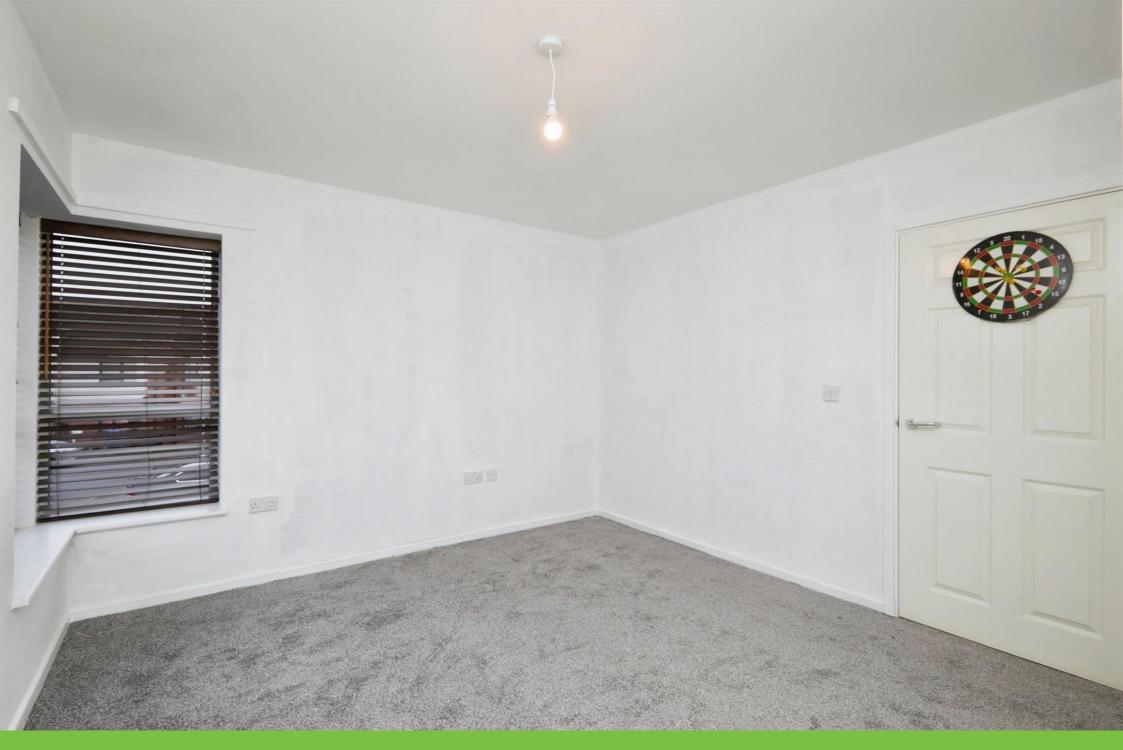

#### **Bedroom One**

14' 11" max x 10' 11" max ( 4.55m max x 3.33m max )

Two double glazed windows to front elevation, double glazed window to side elevation, central heating radiator and carpet.