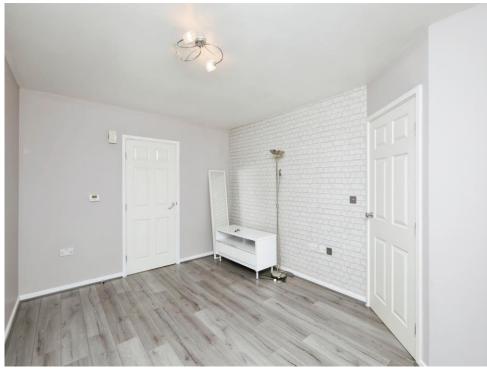

#### Lounge

14' 8" x 10' 10" ( 4.47m x 3.30m ) Double glazed window to front elevation, central heating radiator and wooden flooring.