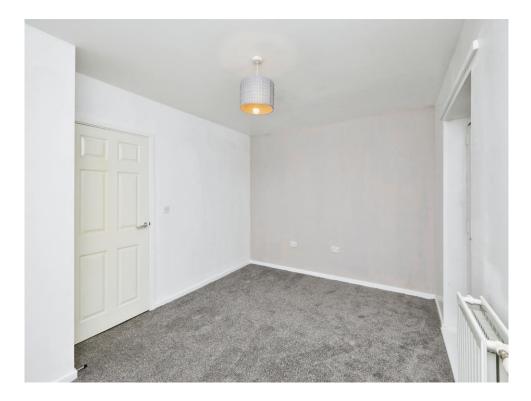

#### **Bedroom One**

14' 11" max x 10' 11" max ( 4.55m max x 3.33m max )

Two double glazed windows to front elevation, double glazed window to side elevation, central heating radiator and carpet.

#### **Bedroom Two**

14' 5" x 10' 7" ( 4.39m x 3.23m ) Double glazed window to rear elevation, Juliet balcony, central heating radiator and carpet.