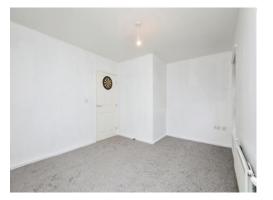

#### **Bedroom One**

14' 11" max x 10' 11" max ( 4.55m max x 3.33m max )

Two double glazed windows to front elevation, double glazed window to side elevation, central heating radiator and carpet.

#### **Bedroom Two**

14' 5" x 10' 7" ( 4.39m x 3.23m ) Double glazed window to rear elevation, Juliet balcony, central heating radiator and carpet.