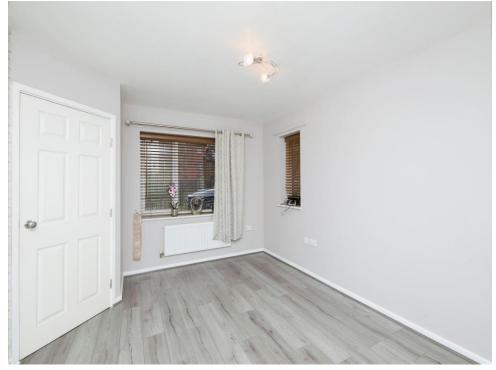

#### **Bedroom Two**

14' 5" x 10' 7" ( 4.39m x 3.23m ) Double glazed window to rear elevation, Juliet balcony, central heating radiator and carpet.