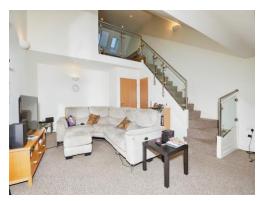

## Lounge

21' 2" x 15' 8" ( 6.45m x 4.78m )

Double glazed skylights, carpet, two central heating radiators and storage cupboard.