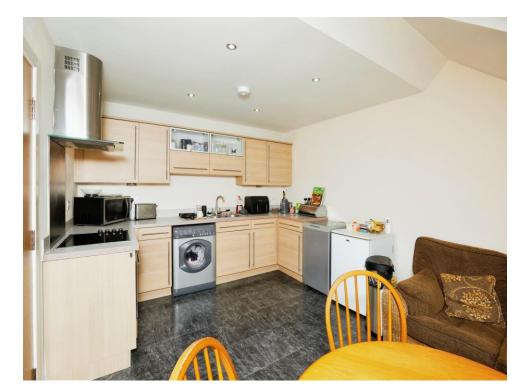

## Lounge

21' 2" x 15' 8" ( 6.45m x 4.78m )

Double glazed skylights, carpet, two central heating radiators and storage cupboard.

#### Kitchen

13' 2" x 11' 3" ( 4.01m x 3.43m )

Double glazed skylights, a range of wall and base units with work surface over incorporating a sink with drainer unit, integrated oven and hob, central heating radiator, spotlights and tiled flooring.