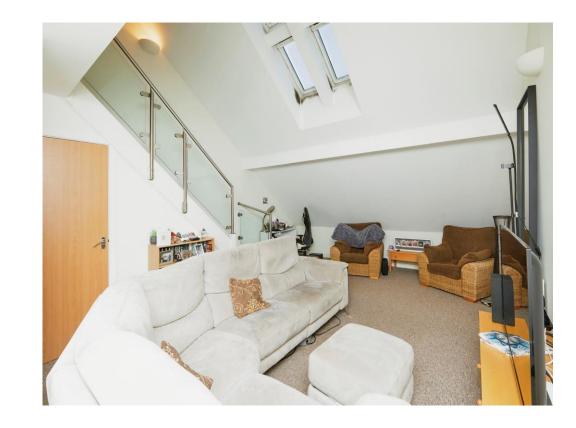

## Lounge

21' 2" x 15' 8" ( 6.45m x 4.78m )

Double glazed skylights, carpet, two central heating radiators and storage cupboard.