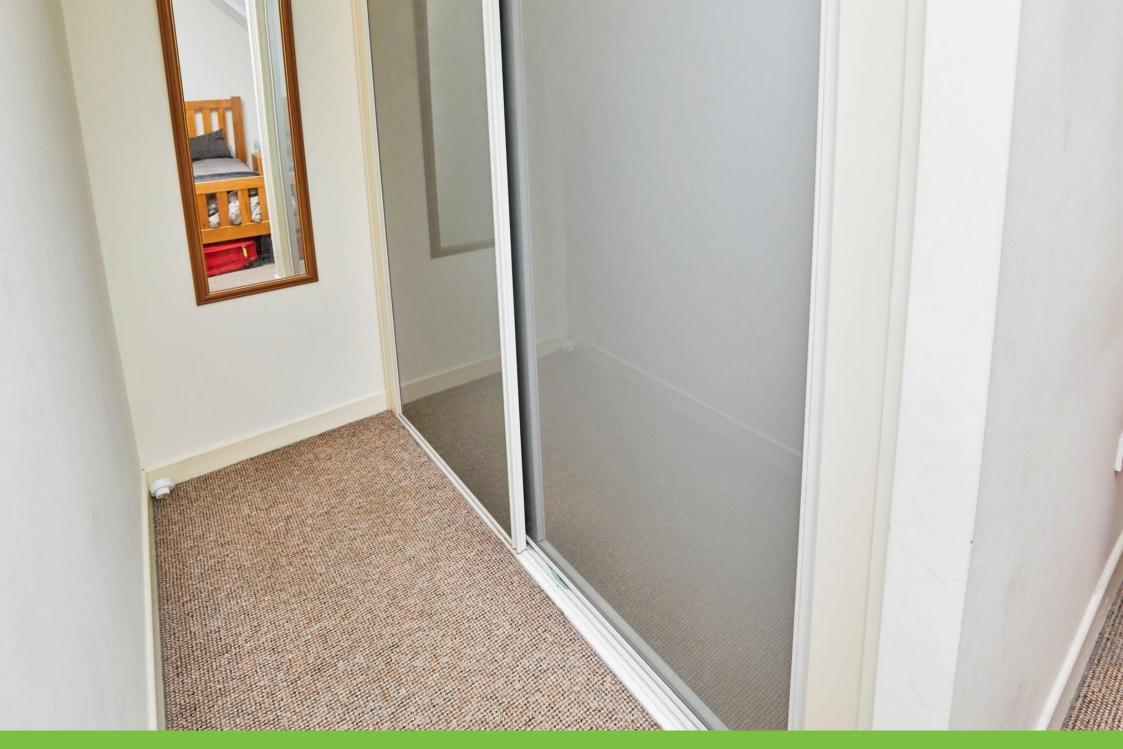

## **Dressing Room**

.6' 5" x 2' 6" ( 1.96m x 0.76m )

Spotlights, carpet and integrated double wardrobe.