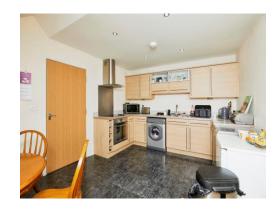

#### Kitchen

13' 2" x 11' 3" ( 4.01m x 3.43m )

Double glazed skylights, a range of wall and base units with work surface over incorporating a sink with drainer unit, integrated oven and hob, central heating radiator, spotlights and tiled flooring.