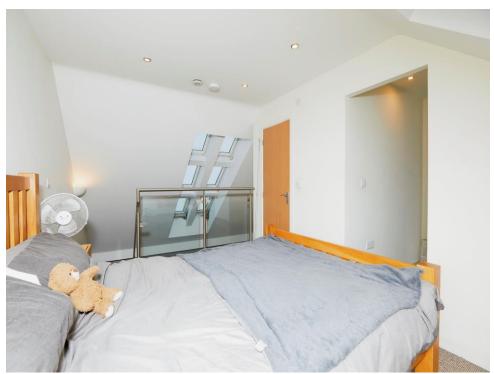

#### **Bedroom One**

9' 2" x 13' 4" ( 2.79m x 4.06m )

Double glazed skylights, central heating radiator, carpet and spotlights.