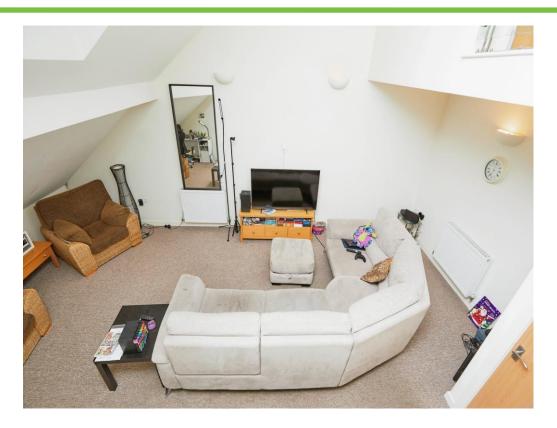

## Lounge

21' 2" x 15' 8" ( 6.45m x 4.78m )

Double glazed skylights, carpet, two central heating radiators and storage cupboard.