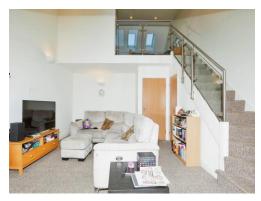

## Lounge

21' 2" x 15' 8" ( 6.45m x 4.78m )

Double glazed skylights, carpet, two central heating radiators and storage cupboard.