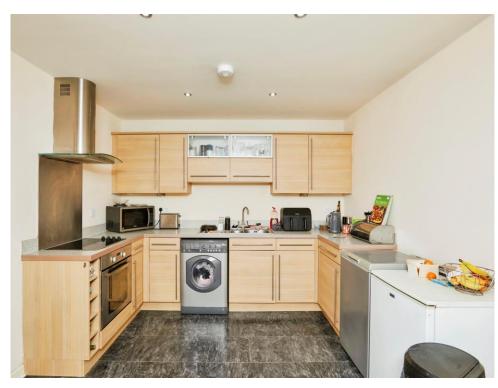

#### Kitchen

13' 2" x 11' 3" ( 4.01m x 3.43m )

Double glazed skylights, a range of wall and base units with work surface over incorporating a sink with drainer unit, integrated oven and hob, central heating radiator, spotlights and tiled flooring.