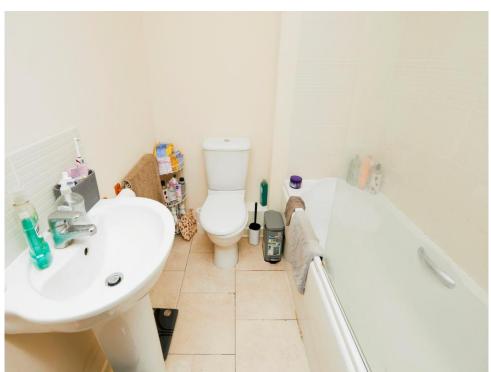

## **En-Suite**

6' 2" x 5' 9" ( 1.88m x 1.75m )

W.C, wash hand basin, shower over bath, central heating radiator, tiled flooring and spotlights.

Residential Sales & Lettings | Mortgage Services | Conveyancing | Surveyors | Land & New Homes