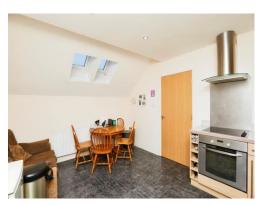

## Lounge

21' 2" x 15' 8" ( 6.45m x 4.78m )

Double glazed skylights, carpet, two central heating radiators and storage cupboard.

#### Kitchen

13' 2" x 11' 3" ( 4.01m x 3.43m )

Double glazed skylights, a range of wall and base units with work surface over incorporating a sink with drainer unit, integrated oven and hob, central heating radiator, spotlights and tiled flooring.