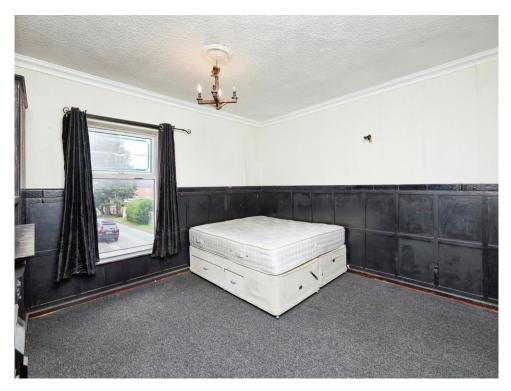

### **Bedroom One**

14' 5" x 13' 6" ( 4.39m x 4.11m )

Double glazed window to front elevation, carpet, central heating radiator and electric fire with surround.