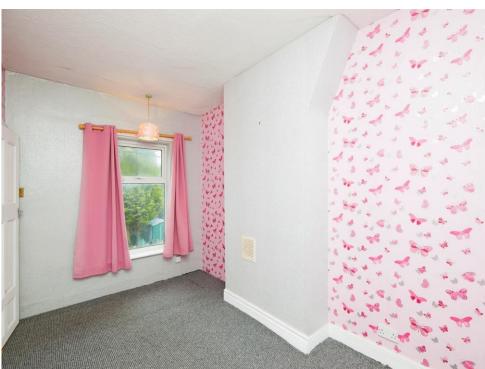

### **Bedroom One**

14' 5" x 13' 6" ( 4.39m x 4.11m )

Double glazed window to front elevation, carpet, central heating radiator and electric fire with surround.

## **Bedroom Two**

13' 6" x 8' 4" ( 4.11m x 2.54m )
Double glazed window to rear elevation and carpet.

## **Bedroom Three**

13' 6" x 8' 6" ( 4.11m x 2.59m )
Double glazed window to rear elevation.