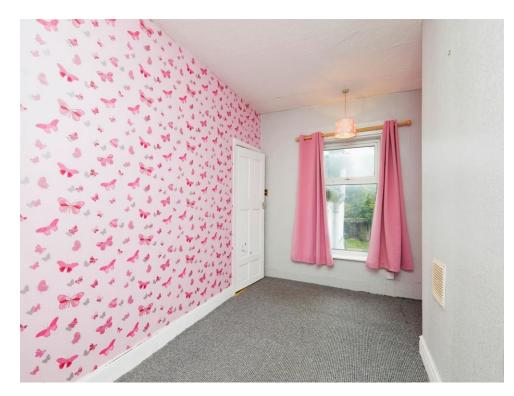

### **Bedroom One**

14' 5" x 13' 6" ( 4.39m x 4.11m )

Double glazed window to front elevation, carpet, central heating radiator and electric fire with surround.

## **Bedroom Two**

13' 6" x 8' 4" ( 4.11m x 2.54m )
Double glazed window to rear elevation and carpet.

## **Bedroom Three**

13' 6" x 8' 6" ( 4.11m x 2.59m )
Double glazed window to rear elevation.