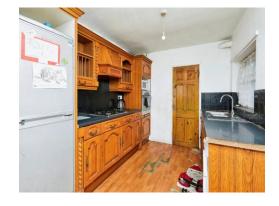

#### Kitchen

11' x 8' 6" ( 3.35m x 2.59m )

Double glazed window to side elevation, a range of wall and base units with work surface over incorporating a sink with drainer unit, integrated electric oven and gas hob, space and plumbing for washing machine and space for fridge freezer.