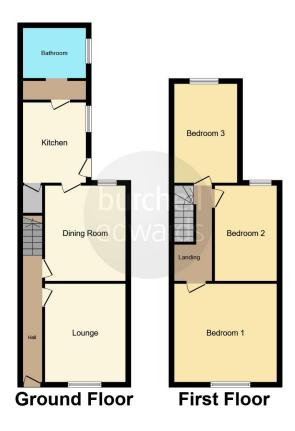

# **Property Description**

This three bedroom mid terraced property is situated close to Burton town centre, offered with no upward chain and offers spacious accommodation. Comprising of lounge, dining room, kitchen and bathroom on the ground floor along with three bedrooms on the first floor. Outside to the rear is an enclosed garden mainly laid to lawn with patio areas

# **Entrance Hallway**

Laminate flooring.

### Lounge

13' 6" x 10' 10" ( 4.11m x 3.30m ) Double glazed window to front elevation, gas fire and laminate flooring.

## **Dining Room**

13' 5" x 10' 11" ( 4.09m x 3.33m )

Double glazed window to rear elevation and laminate flooring.

#### Kitchen

11' x 8' 6" ( 3.35m x 2.59m )

Double glazed window to side elevation, a range of wall and base units with work surface over incorporating a sink with drainer unit, integrated electric oven and gas hob, space and plumbing for washing machine and space for fridge freezer.

### **Bedroom One**

14' 5" x 13' 6" ( 4.39m x 4.11m )

Double glazed window to front elevation, carpet, central heating radiator and electric fire with surround.

## **Bedroom Two**

13' 6" x 8' 4" ( 4.11m x 2.54m )
Double glazed window to rear elevation and carpet.

## **Bedroom Three**

13' 6" x 8' 6" ( 4.11m x 2.59m )
Double glazed window to rear elevation.

### Bathroom

Frosted window to side elevation, W.C, wash hand basin and bath.

### Rear Garden

Laid to lawn and patio area.

Residential Sales & Lettings | Mortgage Services | Conveyancing | Surveyors | Land & New Homes

This floor plan is for illustrative purposes only. It is not drawn to scale. Any measurements, floor areas (including any total floor area), openings and orientation are approximate. No details are guaranteed, they cannot be relied upon for any purpose and they do not form part of any agreement. No liability is taken for any error, omission or misstatement. A party must rely upon its own inspection(s). Powered by www.focalagent.com