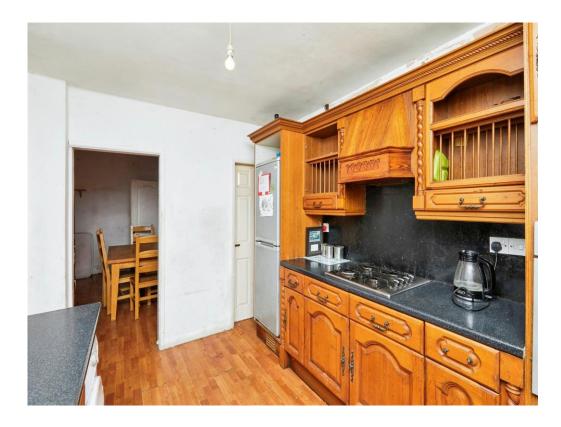

#### Kitchen

11' x 8' 6" ( 3.35m x 2.59m )

Double glazed window to side elevation, a range of wall and base units with work surface over incorporating a sink with drainer unit, integrated electric oven and gas hob, space and plumbing for washing machine and space for fridge freezer.