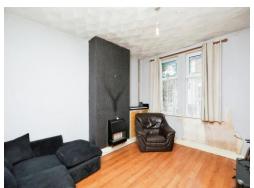

### Lounge

13' 6" x 10' 10" ( 4.11m x 3.30m ) Double glazed window to front elevation, gas fire and laminate flooring.