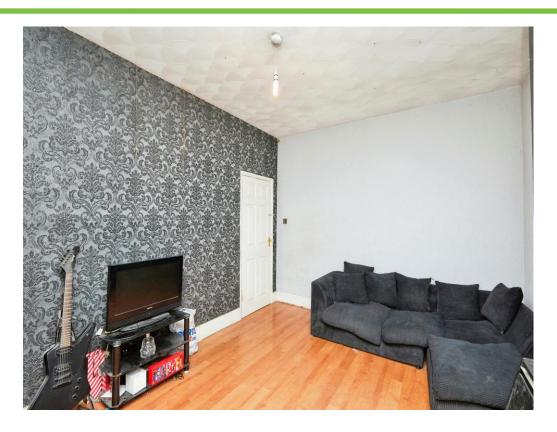

### Lounge

13' 6" x 10' 10" ( 4.11m x 3.30m ) Double glazed window to front elevation, gas fire and laminate flooring.