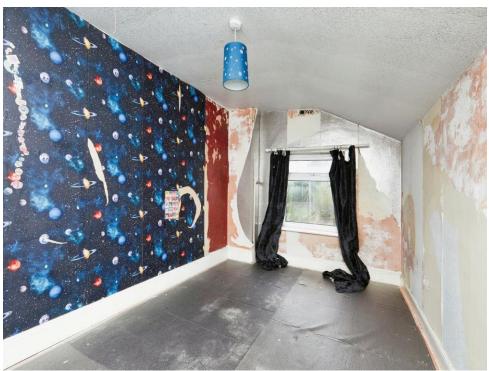

### **Bedroom One**

14' 5" x 13' 6" ( 4.39m x 4.11m )

Double glazed window to front elevation, carpet, central heating radiator and electric fire with surround.

## **Bedroom Two**

13' 6" x 8' 4" ( 4.11m x 2.54m )
Double glazed window to rear elevation and carpet.

## **Bedroom Three**

13' 6" x 8' 6" ( 4.11m x 2.59m )
Double glazed window to rear elevation.