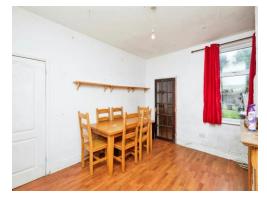

## **Dining Room**

13' 5" x 10' 11" ( 4.09m x 3.33m )

Double glazed window to rear elevation and laminate flooring.