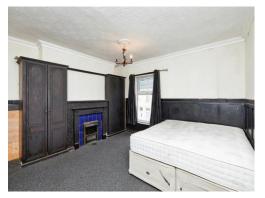

### **Bedroom One**

14' 5" x 13' 6" ( 4.39m x 4.11m )

Double glazed window to front elevation, carpet, central heating radiator and electric fire with surround.