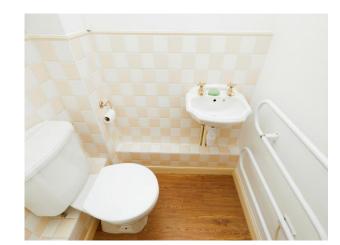

#### W/C

Low level w/c and hand wash basin, frosted window to front. Electric heater