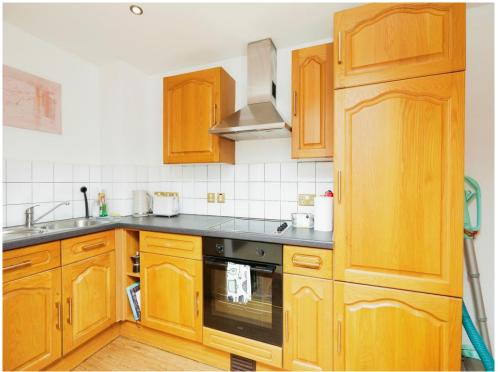

#### Kitchen Area

12' 7" x 5' 1" ( 3.84m x 1.55m )

A range of wall and base units with work surfaces over, inset sink and drainer, integral electric hob and oven, with large under stairs storage