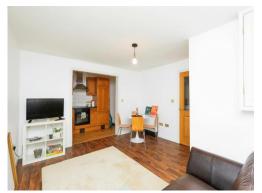

### **Lounge Diner**

14' 1" x 12' 7" ( 4.29m x 3.84m )

Vinyl flooring with two windows to front, opening into kitchen area. Electric heater

#### Kitchen Area

12' 7" x 5' 1" ( 3.84m x 1.55m )

A range of wall and base units with work surfaces over, inset sink and drainer, integral electric hob and oven, with large under stairs storage