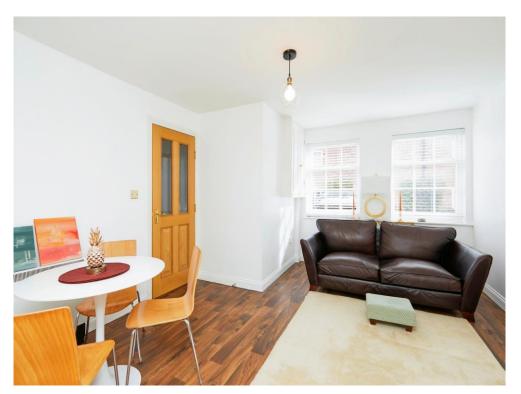

### **Lounge Diner**

14' 1" x 12' 7" ( 4.29m x 3.84m )

Vinyl flooring with two windows to front, opening into kitchen area. Electric heater