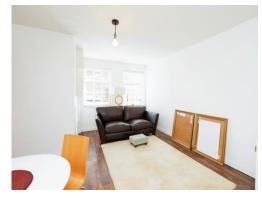

### **Lounge Diner**

14' 1" x 12' 7" ( 4.29m x 3.84m )

Vinyl flooring with two windows to front, opening into kitchen area. Electric heater