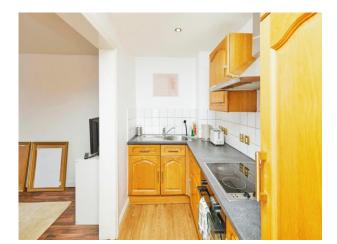

#### Kitchen Area

12' 7" x 5' 1" ( 3.84m x 1.55m )

A range of wall and base units with work surfaces over, inset sink and drainer, integral electric hob and oven, with large under stairs storage