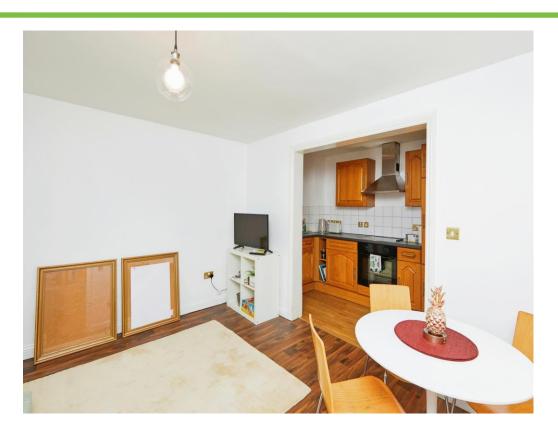

### **Lounge Diner**

14' 1" x 12' 7" ( 4.29m x 3.84m )

Vinyl flooring with two windows to front, opening into kitchen area. Electric heater

#### Kitchen Area

12' 7" x 5' 1" ( 3.84m x 1.55m )

A range of wall and base units with work surfaces over, inset sink and drainer, integral electric hob and oven, with large under stairs storage