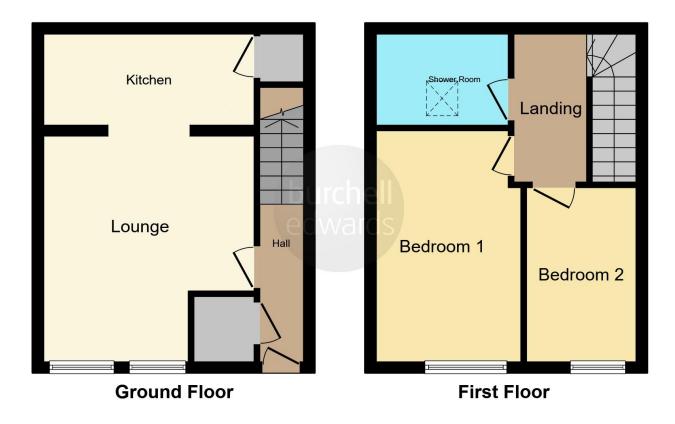

## **Entrance Hallway**

Vinyl flooring with doors to w/c and lounge diner and stairs to the first floor

#### W/C

Low level w/c and hand wash basin, frosted window to front. Electric heater

### **Lounge Diner**

14' 1" x 12' 7" ( 4.29m x 3.84m )

Vinyl flooring with two windows to front, opening into kitchen area. Electric heater

#### Kitchen Area

12' 7" x 5' 1" ( 3.84m x 1.55m )

A range of wall and base units with work surfaces over, inset sink and drainer, integral electric hob and oven, with large under stairs storage

#### **Bedroom One**

14'  $\times$  9' (  $4.27m \times 2.74m$  ) Carpeted with window to front elevation. Electric heater

#### **Bedroom Two**

10' 8" x 6' 11" ( 3.25m x 2.11m )
Carpeted with window to rear elevation.
Electric heater

#### **Bathroom**

White suite comprising of low level w/c, hand wash basin and shower cubicle, tiled splashbacks. Electric heater

#### Outside

Allocated parking space

To view this property please contact Burchell Edwards on