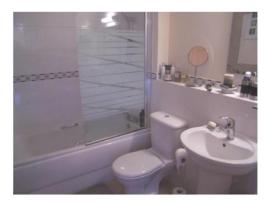

#### **Bathroom**

White suite comprising paneled bath with power shower over and glazed screen, pedestal wash hand basin and low level flush W.C, electric heated towel rail and tiling to splashback areas.