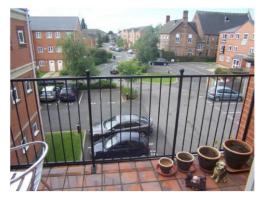

# Lounge Area

Double glazed windows to rear elevation, built-in airing cupboard, double glazed French doors giving access to balcony and opening through to: