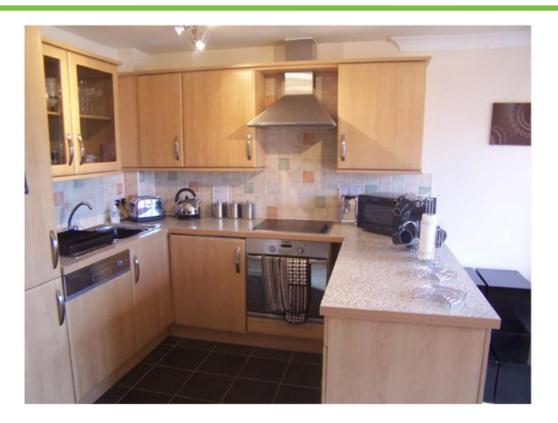

## Open Plan Lounge / Kitchen

14' 10" max x 12' 6" max ( 4.52m max x 3.81m max )

An open plan room providing living space and a kitchen.

### Kitchen Area

A range of wall and base units, breakfast bar, roll top work surfaces incorporating a stainless steel sink with drainer, integrated appliances to include electric oven with hob and stainless steel extractor hood, dishwasher and fridge/freezer, plumbing for washing machine and tiling to splashback areas.