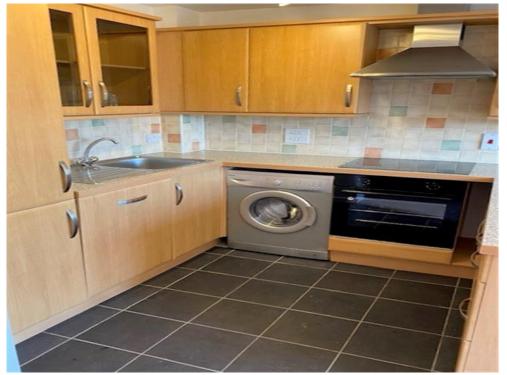

### Kitchen Area

A range of wall and base units, breakfast bar, roll top work surfaces incorporating a stainless steel sink with drainer, integrated appliances to include electric oven with hob and stainless steel extractor hood, dishwasher and fridge/freezer, plumbing for washing machine and tiling to splashback areas.