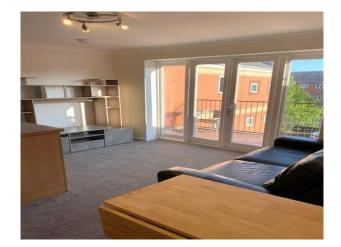

## Open Plan Lounge / Kitchen

14' 10" max x 12' 6" max ( 4.52m max x 3.81m max )

An open plan room providing living space and a kitchen.

# Lounge Area

Double glazed windows to rear elevation, built-in airing cupboard, double glazed French doors giving access to balcony and opening through to: