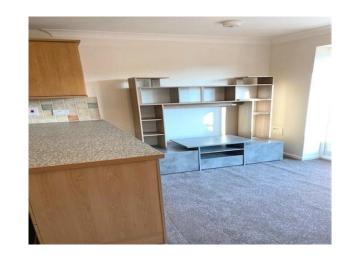

## Open Plan Lounge / Kitchen

14' 10" max x 12' 6" max ( 4.52m max x 3.81m max )

An open plan room providing living space and a kitchen.