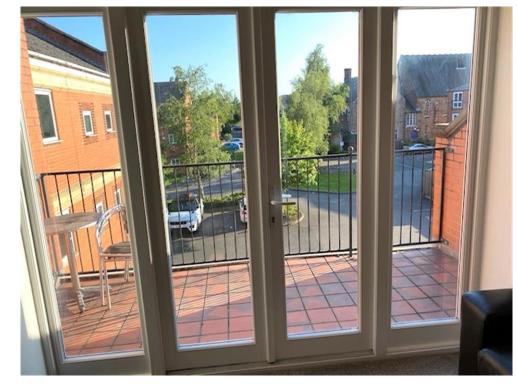

# Lounge Area

Double glazed windows to rear elevation, built-in airing cupboard, double glazed French doors giving access to balcony and opening through to: