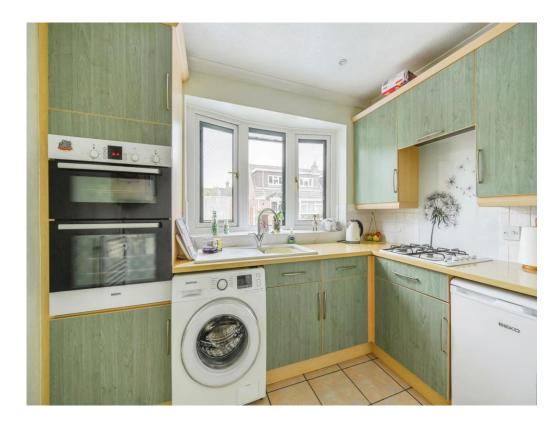

#### Kitchen

9' 2" x 6' (2.79m x 1.83m)

Double glazed bay window to front elevation with blinds, a range of wall and base units with work surface over incorporating a sink with drainer unit, gas hob, electric oven, space and plumbing for washing machine, extractor, tiling to splash prone areas, vertical central heating radiator, tiled flooring and spotlights.