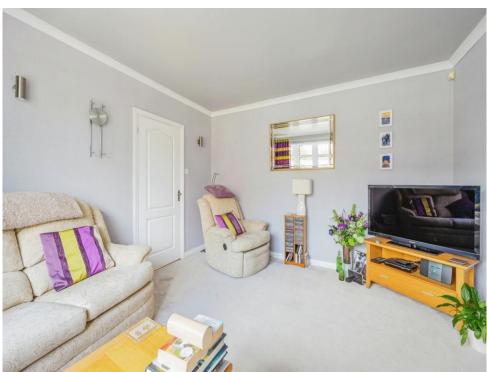

#### Lounge

12' 2" x 11' 11" ( 3.71m x 3.63m )

Double glazed bay window to front elevation, central heating radiator and carpet.