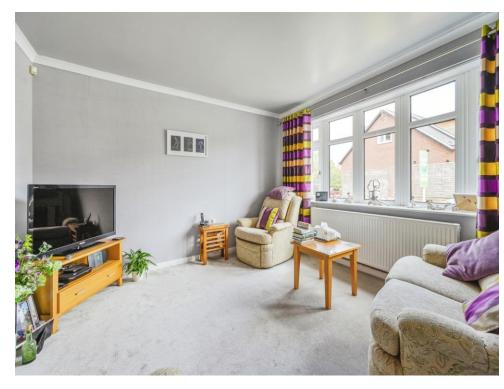

#### Lounge

12' 2" x 11' 11" ( 3.71m x 3.63m )

Double glazed bay window to front elevation, central heating radiator and carpet.