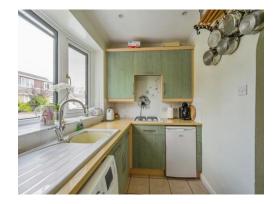

#### Kitchen

9' 2" x 6' (2.79m x 1.83m)

Double glazed bay window to front elevation with blinds, a range of wall and base units with work surface over incorporating a sink with drainer unit, gas hob, electric oven, space and plumbing for washing machine, extractor, tiling to splash prone areas, vertical central heating radiator, tiled flooring and spotlights.