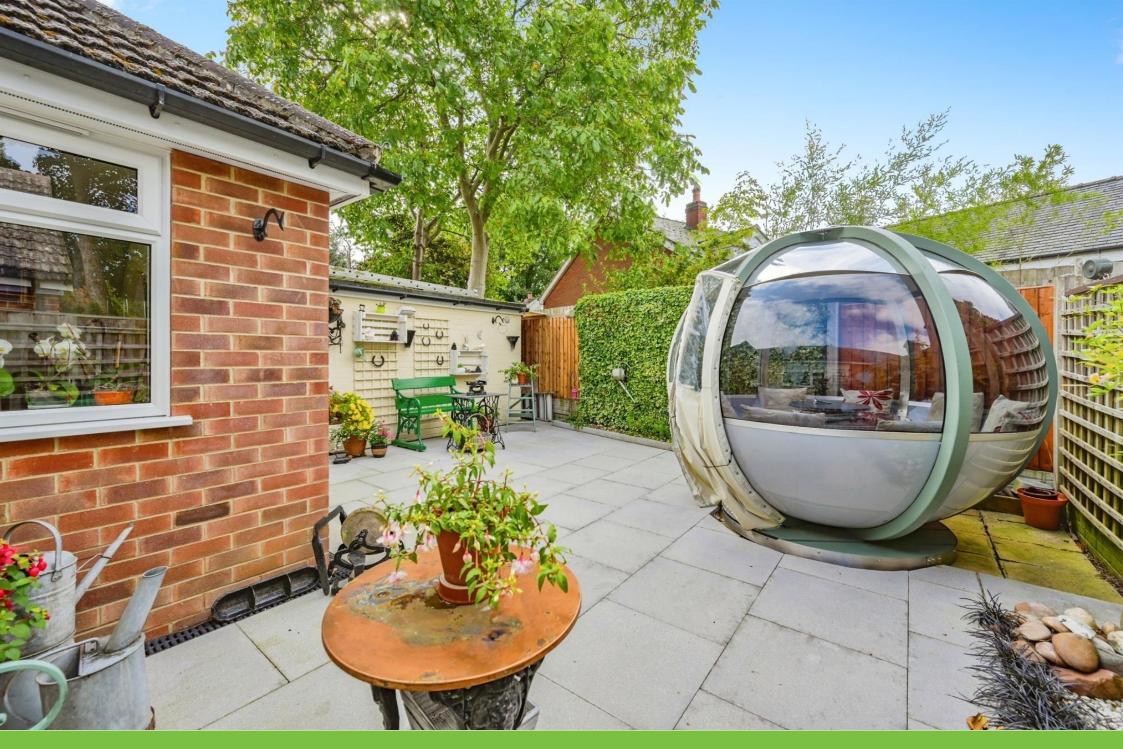

Leading through to the low-maintenance rear garden, this boasts a true surprise package - a 360 degree rotating garden pod, with glass windows for sheltered outdoor entertaining (available by separate negotiation).

#### Rear Garden

Courtyard areas, gated side access via garage and fencing to all boundaries.