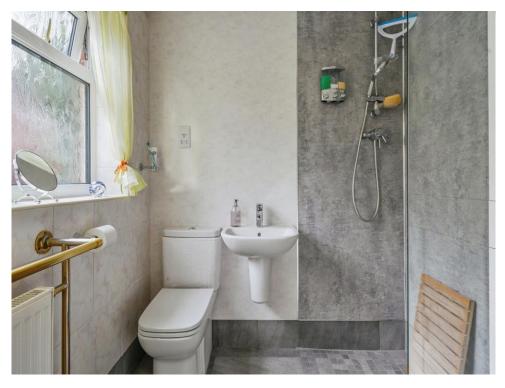

#### **Wet Room**

Double glazed window to side elevation, W.C, wash hand basin, walk in shower, underfloor heating, tiled flooring, shaver point, extractor and central heating radiator.