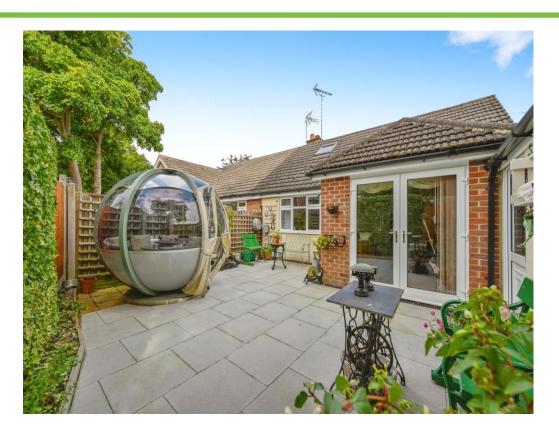

Leading through to the low-maintenance rear garden, this boasts a true surprise package - a 360 degree rotating garden pod, with glass windows for sheltered outdoor entertaining (available by separate negotiation).

#### Rear Garden

Courtyard areas, gated side access via garage and fencing to all boundaries.