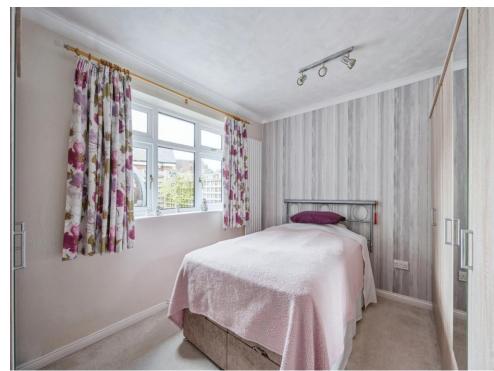

#### **Bedroom One**

11' 9" x 9' 11" ( 3.58m x 3.02m )

Double glazed window to rear elevation, vertical central heating radiator and carpet.