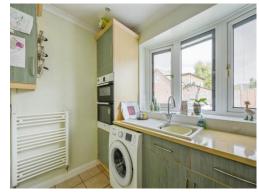

#### Kitchen

9' 2" x 6' (2.79m x 1.83m)

Double glazed bay window to front elevation with blinds, a range of wall and base units with work surface over incorporating a sink with drainer unit, gas hob, electric oven, space and plumbing for washing machine, extractor, tiling to splash prone areas, vertical central heating radiator, tiled flooring and spotlights.

#### **Loft Space**

21' 10" x 9' 7" ( 6.65m x 2.92m )

Double glazed velux skylight, electric radiator, central heating boiler housed, carpet, spotlights, boarded, insulated and ladder access.