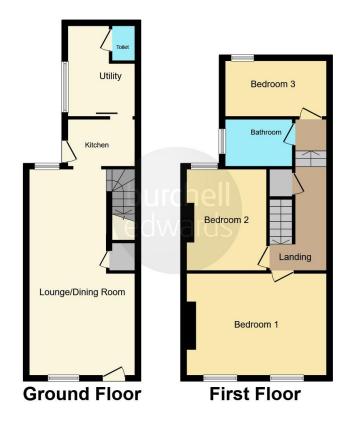

# **Property Description**

This 3 bedroom mid-terraced property is offered with no upward chain and situated in close proximity to Burton town centre.

Comprising of 1 large open plan reception room, fitted kitchen, utility and toilet on the ground floor.

The 1st floor consists of 3 large bedrooms and a family bathroom.

Outside to the rear is a natural garden with lawn and patio areas.

On street parking.

### W.C

W.C, central heating radiator, extractor and tiled flooring.

### **Lounge/ Diner**

24' 4" x 11' 11" max ( 7.42m x 3.63m max )

Double glazed window to front elevation, door to front elevation, laminate flooring, two central heating radiators, cupboard housing meters and a range of wall and base storage units.

#### **Kitchen**

5' 5" x 6' 8" ( 1.65m x 2.03m )

Door to side elevation, a range of wall and base units with work surface over incorporating a sink with drainer unit, electric oven, induction hob, extractor hood, tiled flooring and tiling to splash prone areas.

## **Utlity Room**

10' 8" max x 6' 8" ( 3.25m max x 2.03m )

Double glazed window to side elevation, space and plumbing for washing machine, central heating radiator, central heating boiler, tiled flooring and tiling to splash prone areas.

# Landing

Laminate flooring and built in storage.

#### **Bedroom One**

16' 4" max x 12' ( 4.98m max x 3.66m )

Two double glazed windows to front elevation, central heating radiator and laminate flooring.

#### **Bedroom Two**

8' 9" max x 11' 11" ( 2.67m max x 3.63m )

Double glazed window to rear elevation, laminate flooring and central heating radiator.

#### **Bedroom Three**

11' 5" x 6' 3" ( 3.48m x 1.91m )

Double glazed window to rear elevation, central heating radiator and laminate flooring.

## **Bathroom**

Double glazed window to rear elevation, W.C, wash hand basin, mixer shower over bath, vinyl flooring, central heating radiator and full height tiling.