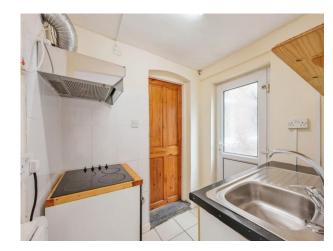

#### **Kitchen**

5' 5" x 6' 8" ( 1.65m x 2.03m )

Door to side elevation, a range of wall and base units with work surface over incorporating a sink with drainer unit, electric oven, induction hob, extractor hood, tiled flooring and tiling to splash prone areas.