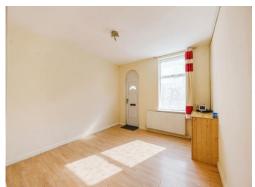

### **Lounge/ Diner**

24' 4" x 11' 11" max ( 7.42m x 3.63m max )

Double glazed window to front elevation, door to front elevation, laminate flooring, two central heating radiators, cupboard housing meters and a range of wall and base storage units.