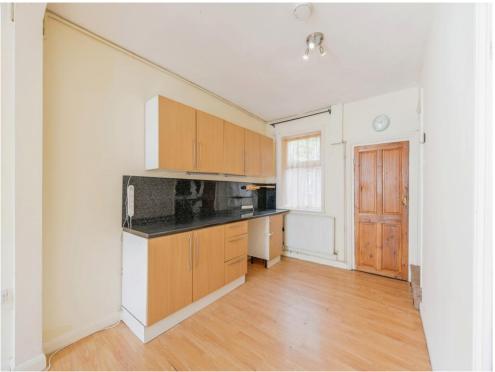

#### **Kitchen**

5' 5" x 6' 8" ( 1.65m x 2.03m )

Door to side elevation, a range of wall and base units with work surface over incorporating a sink with drainer unit, electric oven, induction hob, extractor hood, tiled flooring and tiling to splash prone areas.