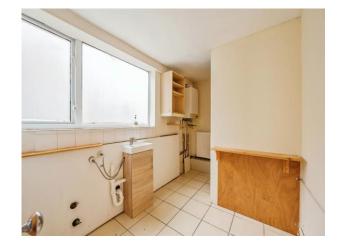

## **Utlity Room**

10' 8" max x 6' 8" ( 3.25m max x 2.03m )

Double glazed window to side elevation, space and plumbing for washing machine, central heating radiator, central heating boiler, tiled flooring and tiling to splash prone areas.