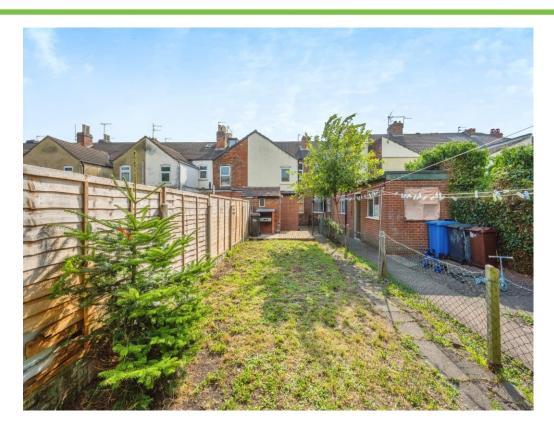

The 1st floor consists of 3 large bedrooms and a family bathroom.

Outside to the rear is a natural garden with lawn and patio areas.

On street parking.

# Rear Garden

Decked patio area, outside tap, BBQ/grill, laid to lawn, storage shed, brick built outbuilding and fencing to all boundaries.

To view this property please contact Burchell Edwards on

T 01283 530 169 E burton@burchelledwards.co.uk