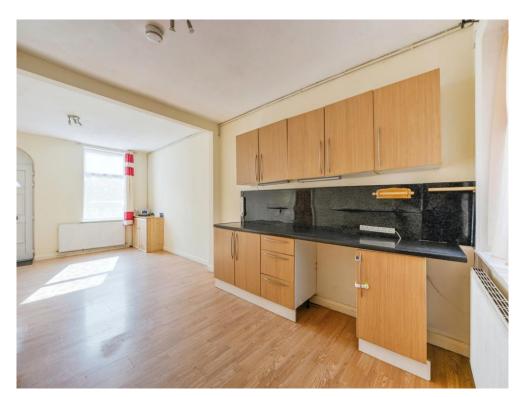

#### **Kitchen**

5' 5" x 6' 8" ( 1.65m x 2.03m )

Door to side elevation, a range of wall and base units with work surface over incorporating a sink with drainer unit, electric oven, induction hob, extractor hood, tiled flooring and tiling to splash prone areas.