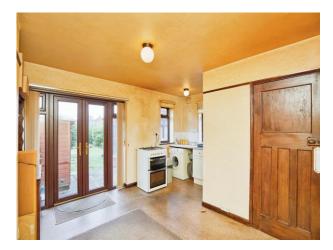

### Kitchen/ Diner

13' 9" x 12' 11" ( 4.19m x 3.94m )

Double glazed patio doors to rear elevation, central heating radiator, a range of wall and base units with work surface over incorporating a sink with drainer unit, space and connections for washing machine and cooker.