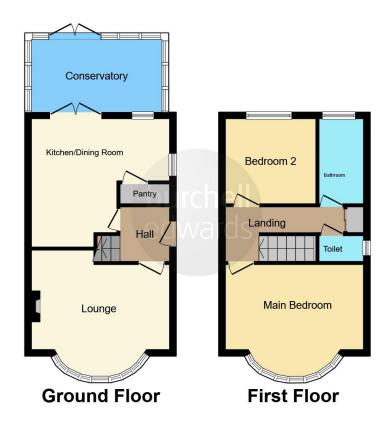

## **Property Description**

This two bedroom traditional semi detached property is offered with no upward chain and situated within close proximity of Burton town. The accommodation comprises of lounge and kitchen diner on the ground floor along with two double bedrooms, the bathroom and w/c to the first floor. Outside to the front is a garden mainly laid to lawn and driveway providing off road parking, while to the rear is an enclosed garden mainly laid to lawn with a detached conservatory

## Lounge

13' 9" x 11' 7" into bay ( 4.19m x 3.53m into bay ) Double glazed bay window to front elevation, carpet and gas fire and central heating radiator.

### Kitchen/ Diner

13' 9" x 12' 11" ( 4.19m x 3.94m )

Double glazed patio doors to rear elevation, central heating radiator, a range of wall and base units with work surface over incorporating a sink with drainer unit, space and connections for washing machine and cooker.

#### **Bedroom One**

13' 9" x 12' 3" ( 4.19m x 3.73m )

Double glazed bay window to front elevation, central heating radiator and carpet.

#### **Bedroom Two**

9' x 8' 9" ( 2.74m x 2.67m )

Double glazed window to rear elevation, central heating radiator and carpet.

#### **Bathroom**

Double glazed frosted window to rear elevation, central heating radiator, W.C, wash hand basin, bath with electric shower over and tiling to splash prone areas.

#### W.C

Double glazed frosted window to side elevation and W.C.

## Conservatory

14' x 8' 2" ( 4.27m x 2.49m )

A detached conservatory benefiting from power, lighting and tiled flooring.

To view this property please contact Burchell Edwards on

T 01283 530 169 E burton@burchelledwards.co.uk