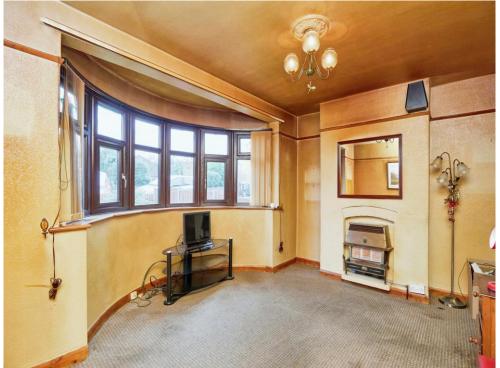

## Lounge

13' 9" x 11' 7" into bay ( 4.19m x 3.53m into bay ) Double glazed bay window to front elevation, carpet and gas fire and central heating radiator.