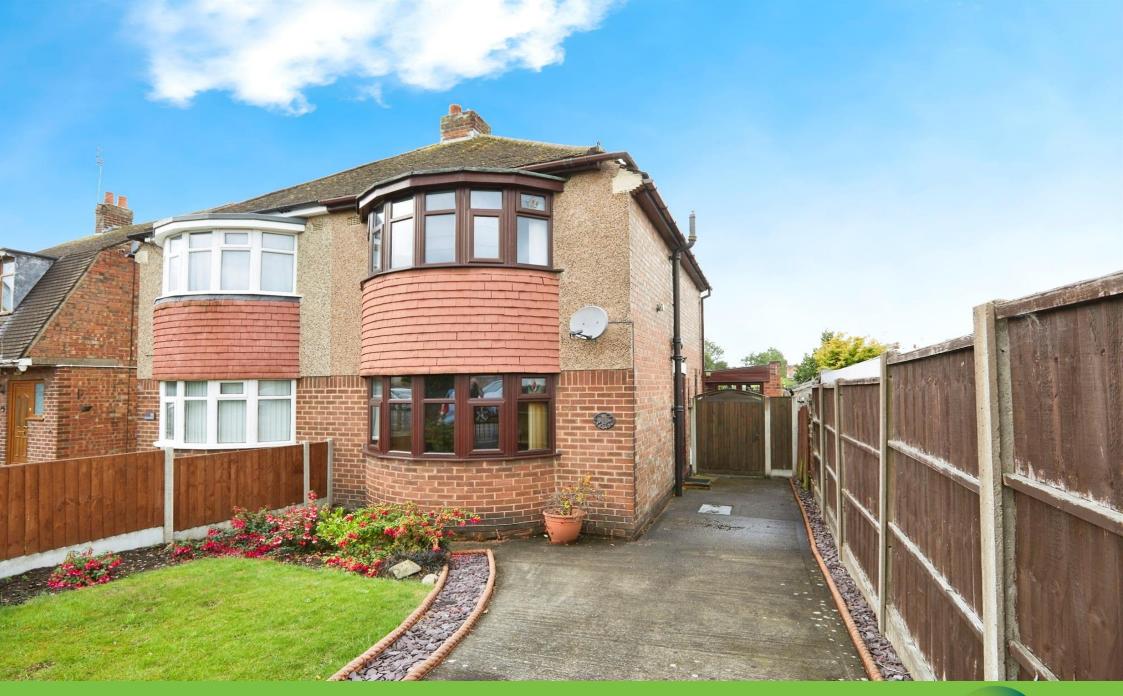

Goodman Street Burton-On-Trent

# Goodman Street Burton-On-Trent DE14 2RF

## **Property Description**

This two bedroom traditional semi detached property is offered with no upward chain and situated within close proximity of Burton town. The accommodation comprises of lounge and kitchen diner on the ground floor along with two double bedrooms, the bathroom and w/c to the first floor. Outside to the front is a garden mainly laid to lawn and driveway providing off road parking, while to the rear is an enclosed garden mainly laid to lawn with a detached conservatory

## Lounge

13' 9" x 11' 7" into bay ( 4.19m x 3.53m into bay ) Double glazed bay window to front elevation, carpet and gas fire and central heating radiator.

#### **Bedroom One**

13' 9" x 12' 3" ( 4.19m x 3.73m )

Double glazed bay window to front elevation, central heating radiator and carpet.