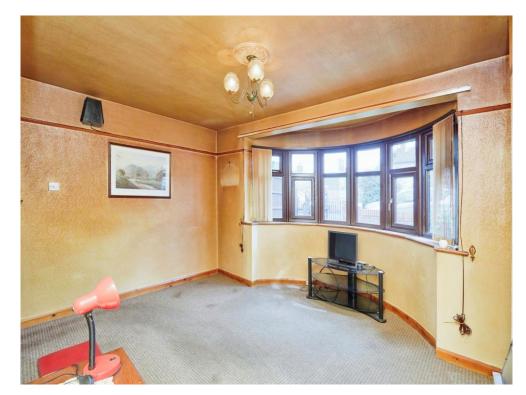

## Lounge

13' 9" x 11' 7" into bay ( 4.19m x 3.53m into bay ) Double glazed bay window to front elevation, carpet and gas fire and central heating radiator.