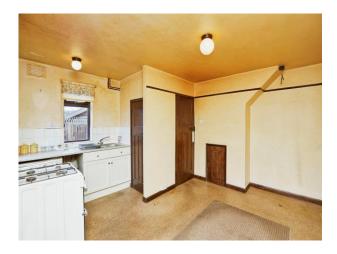

### Kitchen/ Diner

13' 9" x 12' 11" ( 4.19m x 3.94m )

Double glazed patio doors to rear elevation, central heating radiator, a range of wall and base units with work surface over incorporating a sink with drainer unit, space and connections for washing machine and cooker.