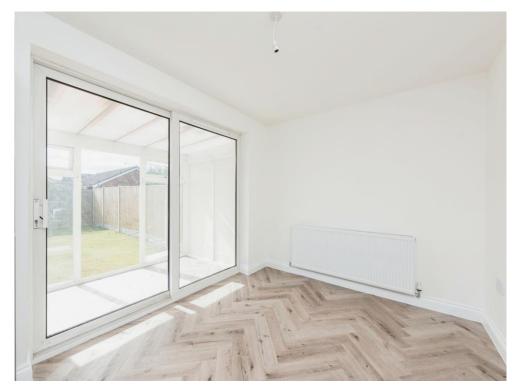

## Conservatory

9' 8" x 6' 5" ( 2.95m x 1.96m )

UPVC conservatory with windows to side and rear along with door leading out to the garden