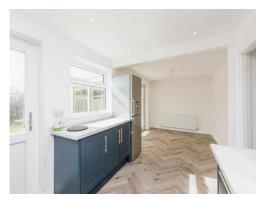

### Kitchen Diner

21' 6" x 9' 2" ( 6.55m x 2.79m )

A modern range of wall and base units with work surfaces over, inset sink and drainer, tiled splash backs, integral electric oven and hob with space for washer and fridge freezer with window to side, door and window opening out into the rear garden and doors into conservatory.

## Conservatory

9' 8" x 6' 5" ( 2.95m x 1.96m )

UPVC conservatory with windows to side and rear along with door leading out to the garden