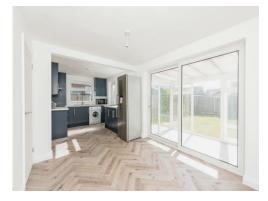

## Conservatory

9' 8" x 6' 5" ( 2.95m x 1.96m )

UPVC conservatory with windows to side and rear along with door leading out to the garden