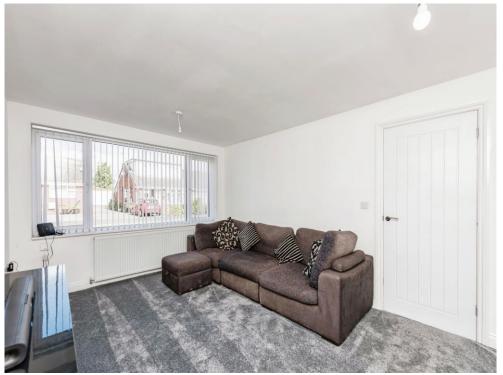

## Lounge

15' 10"  $\times$  11' 4" ( 4.83m  $\times$  3.45m ) Carpeted with door leading to stairs, window to front. Radiator