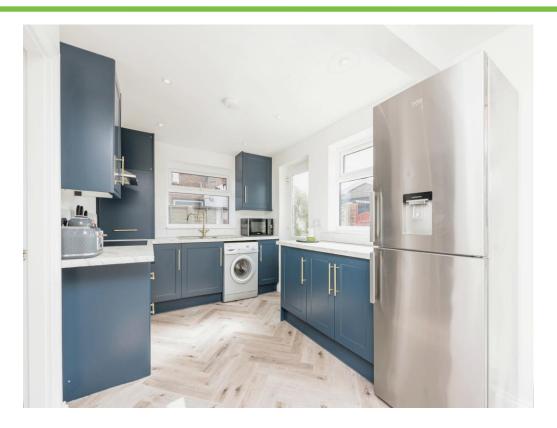

### Kitchen Diner

21' 6" x 9' 2" ( 6.55m x 2.79m )

A modern range of wall and base units with work surfaces over, inset sink and drainer, tiled splash backs, integral electric oven and hob with space for washer and fridge freezer with window to side, door and window opening out into the rear garden and doors into conservatory.