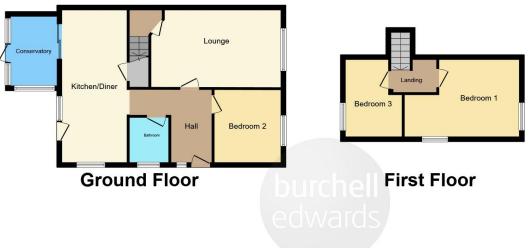

## **Property Description**

This three bedroom detached family home is situated in the popular village of Stretton, Burton Upon Trent. The accommodation has been recently renovated throughout and comprises of lounge, kitchen diner, conservatory, bedroom and bathroom on the ground floor, while to the first floor there are a further two bedrooms.

Garage

This floor plan is for illustrative purposes only. It is not drawn to scale. Any measurements, floor areas (including any total floor area), openings and orientation are approximate. No details are guaranteed, they cannot be relied upon for any purpose and they do not form part of any agreement. No liability is taken for any error, omission or misstatement. A party must rely upon its own inspection(s). Powered by www.focalagent.com