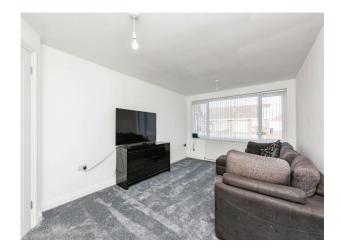

## Lounge

15' 10"  $\times$  11' 4" ( 4.83m  $\times$  3.45m ) Carpeted with door leading to stairs, window to front. Radiator