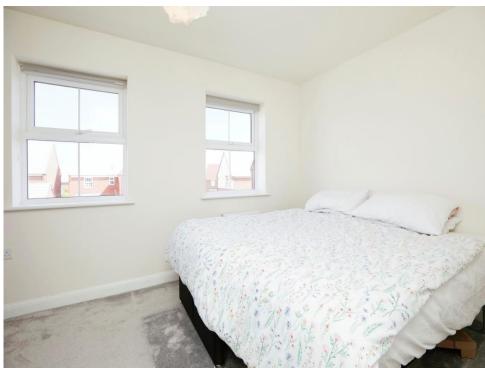

#### **Bedroom One**

.10' 9" x 12' 6" ( 3.28m x 3.81m )

Two double glazed windows to front elevation, central heating radiator, carpet, built in storage and built in wardrobes.

## **Bedroom Two**

10' 8" x 7' 10" ( 3.25m x 2.39m )

Double glazed window to rear elevation with blinds, central heating radiator, carpet and built in wardrobes.

#### **Bedroom Three**

10' max x 6' 2" max ( 3.05m max x 1.88m max ) Double glazed window to rear elevation, carpet and central heating radiator.