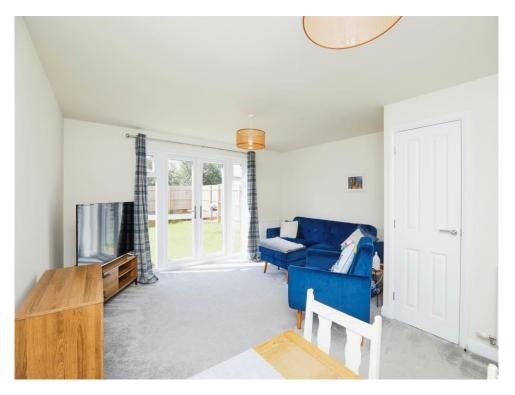

# Lounge

15' 4" max x 14' 3" max ( 4.67m max x 4.34m max ) Double glazed French patio doors to rear elevation, consumer unit, two central heating radiators, carpet and storage under stairs.