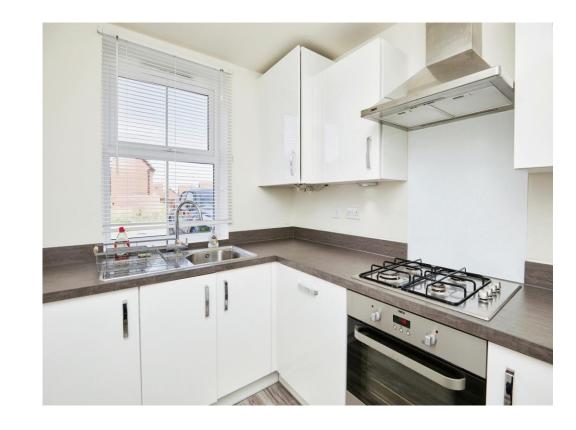

### Kitchen

6' 9" x 10' (2.06m x 3.05m)

Double glazed window to front elevation with blinds, a range of wall and base units with work surface over incorporating a sink with drainer unit, fridge freezer, dishwasher, gas hob, electric oven, washing machine, extractor, central heating boiler, central heating radiator, laminate flooring and tiling to splash prone areas.