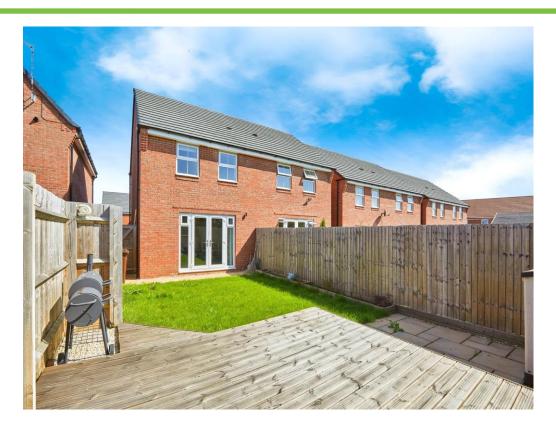

Offered to the market with no onward chain complications and includes 7-years NHBC quarantee!

Positioned towards the end of the estate, the property boasts a private rear garden which backs on to mature trees with views over fields. A suntrap decking area is perfect for outdoor entertaining, whilst to the front is 2 allocated parking spaces right at the door with gates side access around to the garden.

#### Rear Garden

Laid to lawn, gated side access to frontage, outside tap, decking area and patio area.

Residential Sales & Lettings | Mortgage Services | Conveyancing | Surveyors | Land & New Homes

This floor plan is for illustrative purposes only. It is not drawn to scale. Any measurements, floor areas (including any total floor area), openings and orientation are approximate. No details are guaranteed, they cannot be relied upon for any purpose and they do not form part of any agreement. No liability is taken for any error, omission or misstatement. A party must rely upon its own inspection(s). Powered by www.focalagent.com