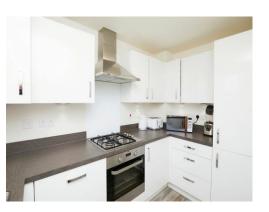

### Kitchen

6' 9" x 10' (2.06m x 3.05m)

Double glazed window to front elevation with blinds, a range of wall and base units with work surface over incorporating a sink with drainer unit, fridge freezer, dishwasher, gas hob, electric oven, washing machine, extractor, central heating boiler, central heating radiator, laminate flooring and tiling to splash prone areas.