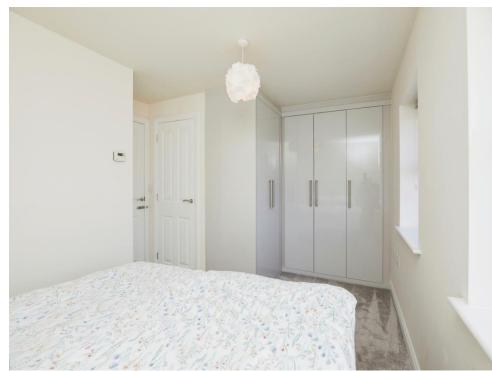

#### **Bedroom One**

.10' 9" x 12' 6" ( 3.28m x 3.81m )

Two double glazed windows to front elevation, central heating radiator, carpet, built in storage and built in wardrobes.

## **Bedroom Two**

10' 8" x 7' 10" ( 3.25m x 2.39m )

Double glazed window to rear elevation with blinds, central heating radiator, carpet and built in wardrobes.