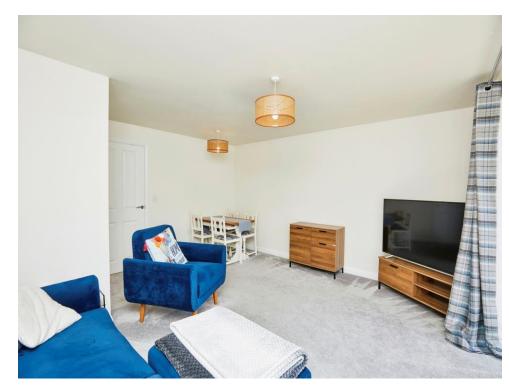

Entry leads into a separate hallway with downstairs guest cloakroom, leading off to a modern kitchen space with a range of integrated units. Through to the lounge-diner at the rear, this is light and airy thanks to large French patio doors, as well as being practical for families with storage space under the stairs.

# Lounge

15' 4" max x 14' 3" max ( 4.67m max x 4.34m max ) Double glazed French patio doors to rear elevation, consumer unit, two central heating radiators, carpet and storage under stairs.