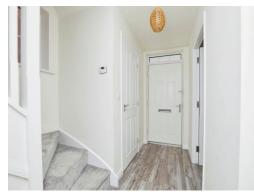

# **Entrance Hallway**

Double glazed window to side elevation, door to front elevation, central heating radiator and laminate flooring.