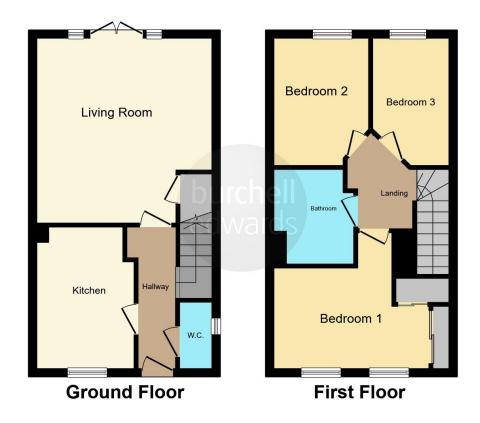

Entry leads into a separate hallway with downstairs guest cloakroom, leading off to a modern kitchen space with a range of integrated units. Through to the lounge-diner at the rear, this is light and airy thanks to large French patio doors, as well as being practical for families with storage space under the stairs.

To the 1st floor are 2 double bedrooms, both with built-in storage, and a further single bedroom. The family bathroom is modern and functional with full 3-piece suite. Finally, the landing space has access to the insulated loft. Viewing strongly recommended.

# **Entrance Hallway**

Double glazed window to side elevation, door to front elevation, central heating radiator and laminate flooring.

#### W.C

Double glazed window to side elevation, W.C, wash hand basin, vinyl flooring and tiling to splash prone areas.

# Lounge

15' 4" max x 14' 3" max ( 4.67m max x 4.34m max ) Double glazed French patio doors to rear elevation, consumer unit, two central heating radiators, carpet and storage under stairs.

### Kitchen

6' 9" x 10' (2.06m x 3.05m)

Double glazed window to front elevation with blinds, a range of wall and base units with work surface over incorporating a sink with drainer unit, fridge freezer, dishwasher, gas hob, electric oven, washing machine, extractor, central heating boiler, central heating radiator, laminate flooring and tiling to splash prone areas.

# Landing

Carpet and loft access.

#### **Bedroom One**

.10' 9" x 12' 6" ( 3.28m x 3.81m )

Two double glazed windows to front elevation, central heating radiator, carpet, built in storage and built in wardrobes.

## **Bedroom Two**

10' 8" x 7' 10" ( 3.25m x 2.39m )

Double glazed window to rear elevation with blinds, central heating radiator, carpet and built in wardrobes.

#### **Bedroom Three**

10' max x 6' 2" max ( 3.05m max x 1.88m max ) Double glazed window to rear elevation, carpet and central heating radiator.

#### **Bathroom**

Mains shower over bath, wash hand basin, W.C, central heating radiator, spotlights, extractor, vinyl flooring, tiling to splash prone areas and vertical central heating radiator.