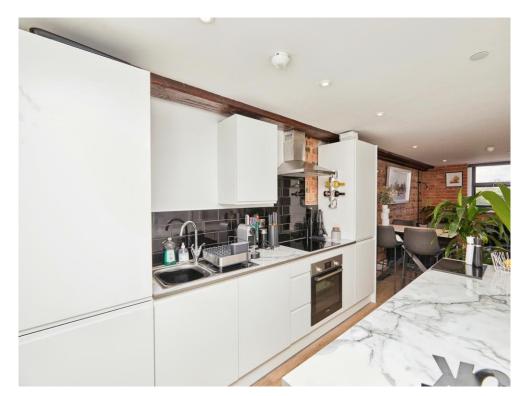

## Kitchen/Lounge/Diner

28' 6" x 10' 8" ( 8.69m x 3.25m )

Double glazed window to rear elevation with blinds, a range of wall and base units with work surface over incorporating a sink with drainer unit, integrtaed washing machine and fridge freezer, electric oven and induction hob, island breakfast bar, extractor, spotlights, tilling to splash prone areas, exposed beams and brickwork and immersion boiler.