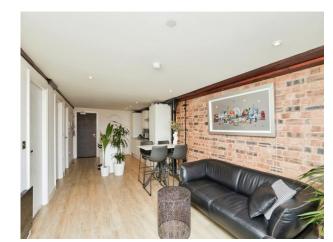

## **Property Description**

The Maltings is a stunning Grade II listed building, located within the close proximity of Burton-Upon-Trent town centre. With rich history and an abundance of character, the building benefits from having many original features, including original beams and exposed brickwork throughout.

In addition to having a unique central glass roofed Atrium, ground floor gardens to break up the internal space and bring more light into the building. The entrance has been architecturally designed as a triple height foyer, helping to give this development a sense of space, light, and purpose, to anyone that first walks into the building. While the character windows provide excellent light into carefully and well-designed apartments that are delivered to a very high specification.

## Kitchen/Lounge/Diner

28' 6" x 10' 8" ( 8.69m x 3.25m )

Double glazed window to rear elevation with blinds, a range of wall and base units with work surface over incorporating a sink with drainer unit, integrtaed washing machine and fridge freezer, electric oven and induction hob, island breakfast bar, extractor, spotlights, tilling to splash prone areas, exposed beams and brickwork and immersion boiler.