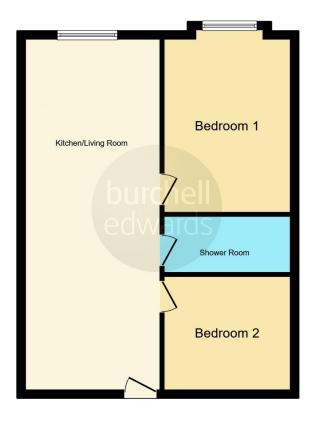

## Kitchen/Lounge/Diner

28' 6" x 10' 8" ( 8.69m x 3.25m )

Double glazed window to rear elevation with blinds, a range of wall and base units with work surface over incorporating a sink with drainer unit, integrtaed washing machine and fridge freezer, electric oven and induction hob, island breakfast bar, extractor, spotlights, tilling to splash prone areas, exposed beams and brickwork and immersion boiler.

## **Bedroom One**

10' x 14' 6" ( 3.05m x 4.42m )

Double full height double glazed window to front elevation and blind, spotlights, carpet and electric central heating radiator.

### **Bedroom Two**

9'5" x 10' (2.87m x 3.05m)

Internal window and blind, consumer unit, carpet and spotlights.

#### Bathroom

Walk in mains rainfall shower, wash hand basin with storage, W.C, extractor, full height tiling to walls, exposed beam, spotlights, tiled flooring and verticle electric central heating radiator.