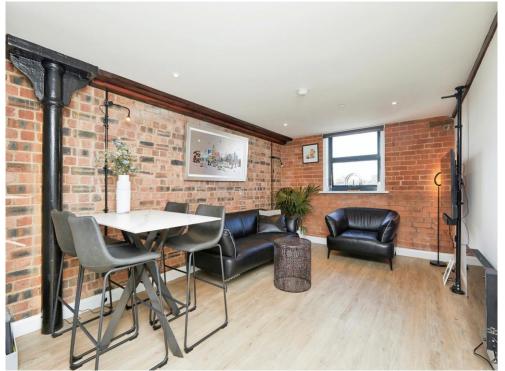

In addition to having a unique central glass roofed Atrium, ground floor gardens to break up the internal space and bring more light into the building. The entrance has been architecturally designed as a triple height foyer, helping to give this development a sense of space, light, and purpose, to anyone that first walks into the building. While the character windows provide excellent light into carefully and well-designed apartments that are delivered to a very high specification.