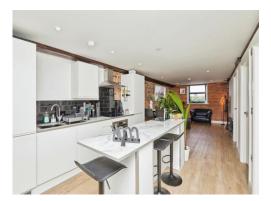

## Kitchen/Lounge/Diner

28' 6" x 10' 8" ( 8.69m x 3.25m )

Double glazed window to rear elevation with blinds, a range of wall and base units with work surface over incorporating a sink with drainer unit, integrtaed washing machine and fridge freezer, electric oven and induction hob, island breakfast bar, extractor, spotlights, tilling to splash prone areas, exposed beams and brickwork and immersion boiler.