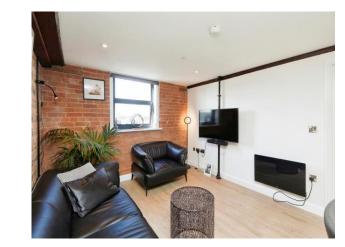

## **Property Description**

The Maltings is a stunning Grade II listed building, located within the close proximity of Burton-Upon-Trent town centre. With rich history and an abundance of character, the building benefits from having many original features, including original beams and exposed brickwork throughout.

In addition to having a unique central glass roofed Atrium, ground floor gardens to break up the internal space and bring more light into the building. The entrance has been architecturally designed as a triple height foyer, helping to give this development a sense of space, light, and purpose, to anyone that first walks into the building. While the character windows provide excellent light into carefully and well-designed apartments that are delivered to a very high specification.