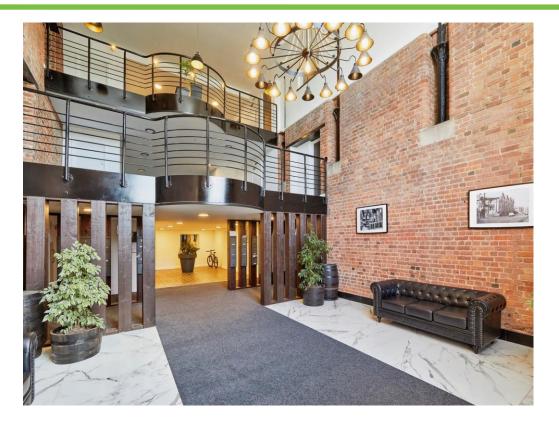

In addition to having a unique central glass roofed Atrium, ground floor gardens to break up the internal space and bring more light into the building. The entrance has been architecturally designed as a triple height foyer, helping to give this development a sense of space, light, and purpose, to anyone that first walks into the building. While the character windows provide excellent light into carefully and well-designed apartments that are delivered to a very high specification.