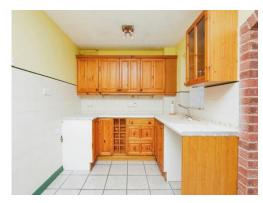

#### Kitchen

12' 1" x 7' 10" ( 3.68m x 2.39m )

A range of wall and base units with work surface over incorporating a sink with drainer unit, space and connections for washing machine, cooker, fridge freezer and tiled flooring.