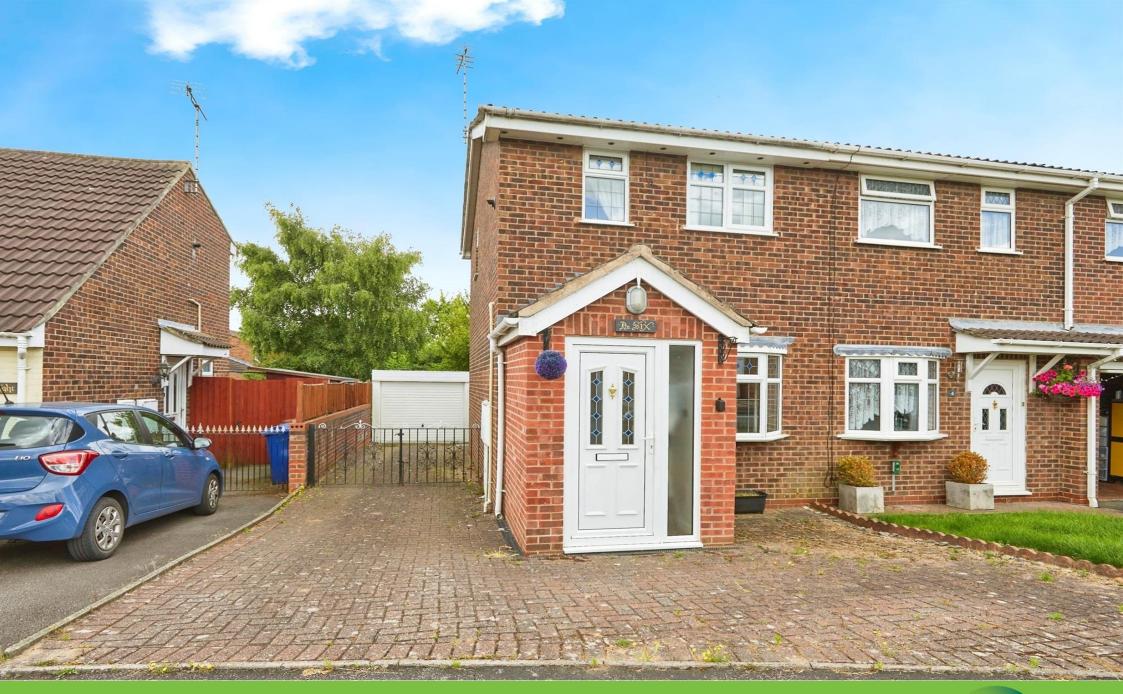

Edinburgh Way Stretton BURTON-ON-TRENT

# Edinburgh Way Stretton BURTON-ON-TRENT DE13 0HR

## **Property Description**

This two bedroom semi detached property is located in a popular estate position in Stretton, Burton On Trent and is offered with no upward chain. The accommodation comprises of lounge, kitchen and conservatory on the ground floor along with two bedrooms and the shower room to the first floor. Outside to the front is a block paved driveway which leads down the side to the garage, while to the rear is an enclosed garden mainly laid to lawn with patio area

## **Front Garden**

Block paved driveway providing off road parking.