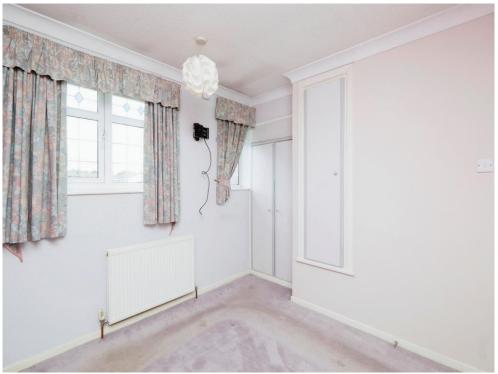

#### **Bedroom One**

9' 9" x 9' 6" ( 2.97m x 2.90m )

Carpet, central heating radiator, fitted wardrobes and central heating boiler.

#### **Bedroom Two**

8' 6" x 6' (2.59m x 1.83m)

Double glazed window to rear elevation, central heating radiator, carpet and fitted wardrobe.