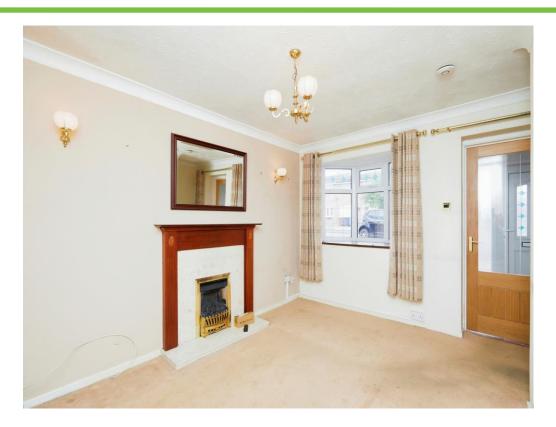

#### Lounge

12' 2" x 12' 1" ( 3.71m x 3.68m )

Carpet, central heating radiator, gas fire and surround.