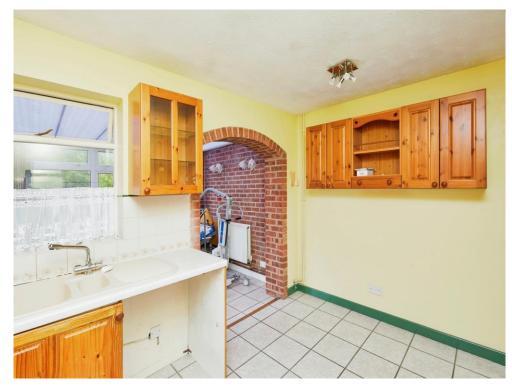

#### Kitchen

12' 1" x 7' 10" ( 3.68m x 2.39m )

A range of wall and base units with work surface over incorporating a sink with drainer unit, space and connections for washing machine, cooker, fridge freezer and tiled flooring.