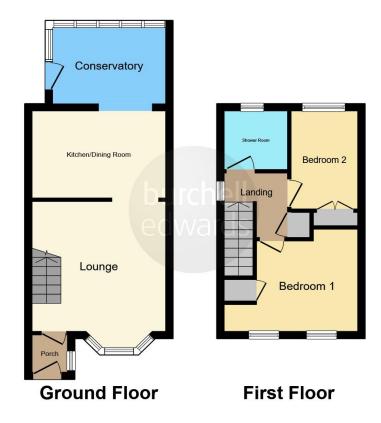

## **Property Description**

This two bedroom semi detached property is located in a popular estate position in Stretton, Burton On Trent and is offered with no upward chain. The accommodation comprises of lounge, kitchen and conservatory on the ground floor along with two bedrooms and the shower room to the first floor. Outside to the front is a block paved driveway which leads down the side to the garage, while to the rear is an enclosed garden mainly laid to lawn with patio area

#### Lounge

12' 2" x 12' 1" ( 3.71m x 3.68m )

Carpet, central heating radiator, gas fire and surround.

#### Kitchen

12' 1" x 7' 10" ( 3.68m x 2.39m )

A range of wall and base units with work surface over incorporating a sink with drainer unit, space and connections for washing machine, cooker, fridge freezer and tiled flooring.

## Conservatory

10' 8" x 7' 7" ( 3.25m x 2.31m )

Door to garden, tiled flooring and central heating radiator.

#### **Bedroom One**

9' 9" x 9' 6" ( 2.97m x 2.90m )

Carpet, central heating radiator, fitted wardrobes and central heating boiler.

#### **Bedroom Two**

8' 6" x 6' (2.59m x 1.83m)

Double glazed window to rear elevation, central heating radiator, carpet and fitted wardrobe.

## Bathroom

Double glazed frosted window to rear elevation, wash hand basin, W.C, corner shower, tiling to splash prone areas and central heating radiator.