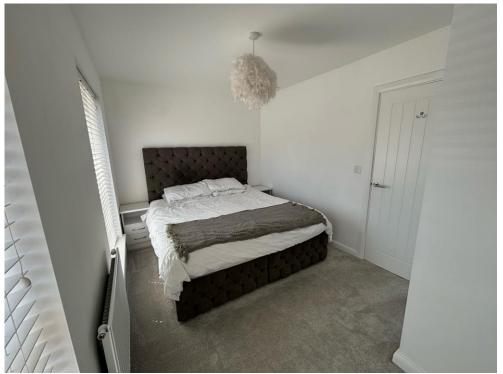

#### **Bedroom One**

14' 1" x 8' 7" ( 4.29m x 2.62m )

Two double glazed windows to front aspect, central heating radiator, carpet, pendant light and over-stairs cupboard.

#### **Bedroom Two**

14' 1" x 8' 2" ( 4.29m x 2.49m )

Two double glazed windows to rear aspect, pendant light and USB socket.