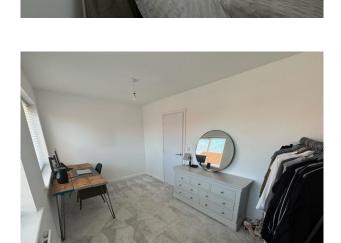

#### **Bedroom One**

14' 1" x 8' 7" ( 4.29m x 2.62m )

Two double glazed windows to front aspect, central heating radiator, carpet, pendant light and over-stairs cupboard.

#### **Bedroom Two**

14' 1" x 8' 2" ( 4.29m x 2.49m )

Two double glazed windows to rear aspect, pendant light and USB socket.