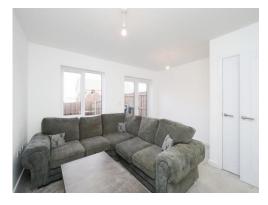

Stairs lead off to the first floor and there is access into a well proportioned lounge, a modern kitchen and the guest WC. The lounge offers space for seating and a dining section, under stair cupboard and french doors to the well maintained and recently renovated rear garden.

# Lounge

12' 2" x 14' 11" ( 3.71m x 4.55m )

French doors and window to rear aspect, carpet, USB sockets, cupboards and central

heating radiator.