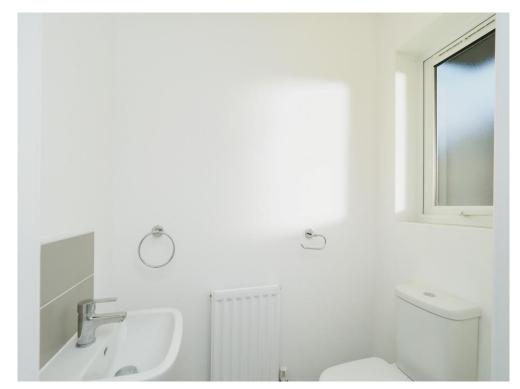

## **Guest Cloakroom**

Double glazed window to front aspect, hand wash basin, low level flush WC, central heating radiator and extractor fan.