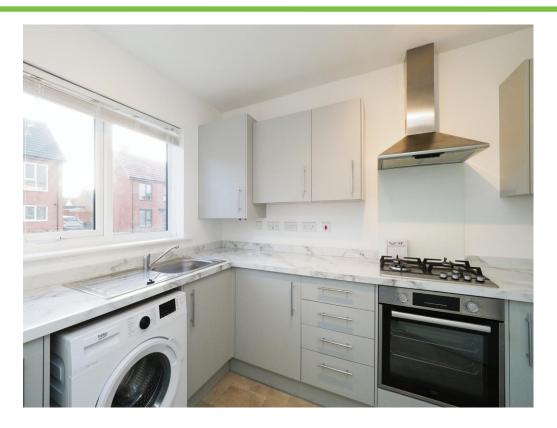

### Kitchen

11' 2" x 6' 11" ( 3.40m x 2.11m )

Double glazed window to front aspect, blinds, a range of wall and base units with work surfaces over, a stainless steel sink and drainer, electric oven and four ring hob with extractor hood over, space for a fridge/freezer and washing machine, vinyl floor, USB sockets, smoke alarm, central heating radiator and central heating boiler.