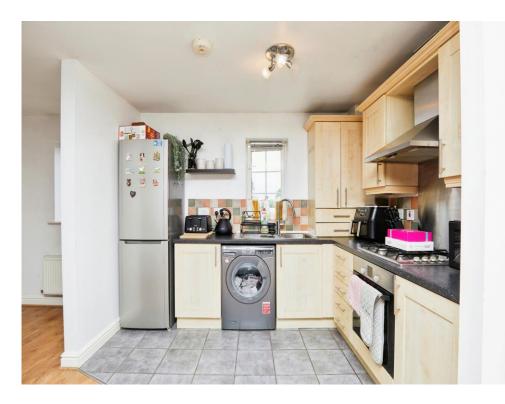

#### **Kitchen/Lounge**

#### 17' 9" x 17' 9" ( 5.41m x 5.41m )

Two double glazed windows to rear elevation, double glazed window to front elevation, double glazed French doors overlooking Juliette balcony, a range of wall and base units with work surface over incorporating a sink with drainer unit, electric oven, gas hob, extractor, space and plumbing for washing machine, two central heating radiators, combi boiler, tiling to splash prone areas and tiled flooring.