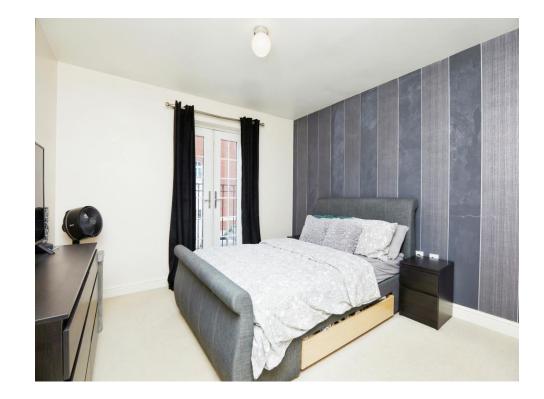

#### **Bedroom One**

10' 8" x 11' 1" ( 3.25m x 3.38m ) Double glazed French doors overlooking Juliet balcony, carpet and central heating radiator.

### **Bedroom Two**

11' 4" x 10' max ( 3.45m x 3.05m max ) Double glazed window to front elevation, carpet, central heating radiator and built in wardrobe.