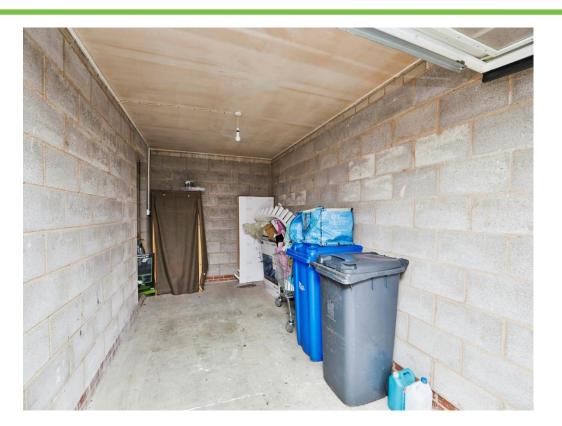

#### Garage

17' 10" x 8' 4" ( 5.44m x 2.54m ) Up and over door, concrete flooring, storage over stairs and power.

Residential Sales & Lettings | Mortgage Services | Conveyancing | Surveyors | Land & New Homes