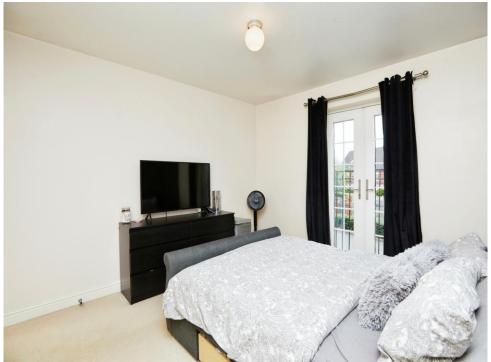

#### **Bedroom One**

10' 8" x 11' 1" ( 3.25m x 3.38m ) Double glazed French doors overlooking Juliet balcony, carpet and central heating radiator.