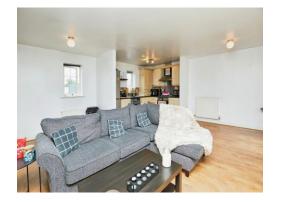

#### **Kitchen/Lounge**

#### 17' 9" x 17' 9" ( 5.41m x 5.41m )

Two double glazed windows to rear elevation, double glazed window to front elevation, double glazed French doors overlooking Juliette balcony, a range of wall and base units with work surface over incorporating a sink with drainer unit, electric oven, gas hob, extractor, space and plumbing for washing machine, two central heating radiators, combi boiler, tiling to splash prone areas and tiled flooring.