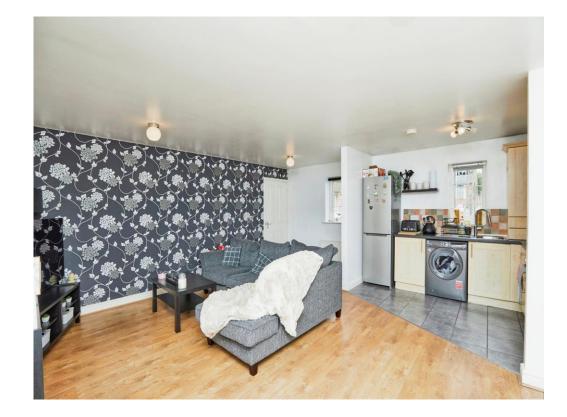

#### **Kitchen/Lounge**

#### 17' 9" x 17' 9" ( 5.41m x 5.41m )

Two double glazed windows to rear elevation, double glazed window to front elevation, double glazed French doors overlooking Juliette balcony, a range of wall and base units with work surface over incorporating a sink with drainer unit, electric oven, gas hob, extractor, space and plumbing for washing machine, two central heating radiators, combi boiler, tiling to splash prone areas and tiled flooring.