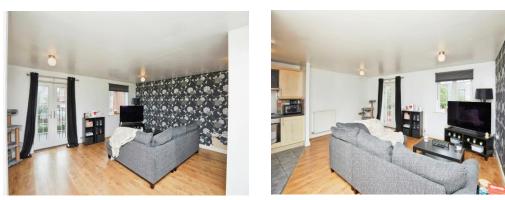

#### **Kitchen/Lounge**

#### 17' 9" x 17' 9" ( 5.41m x 5.41m )

Two double glazed windows to rear elevation, double glazed window to front elevation, double glazed French doors overlooking Juliette balcony, a range of wall and base units with work surface over incorporating a sink with drainer unit, electric oven, gas hob, extractor, space and plumbing for washing machine, two central heating radiators, combi boiler, tiling to splash prone areas and tiled flooring.