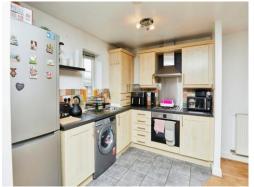

#### **Kitchen/Lounge**

#### 17' 9" x 17' 9" ( 5.41m x 5.41m )

Two double glazed windows to rear elevation, double glazed window to front elevation, double glazed French doors overlooking Juliette balcony, a range of wall and base units with work surface over incorporating a sink with drainer unit, electric oven, gas hob, extractor, space and plumbing for washing machine, two central heating radiators, combi boiler, tiling to splash prone areas and tiled flooring.