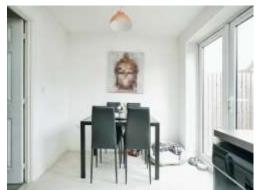

#### Lounge

15' 1" x 8' 11" ( 4.60m x 2.72m ) Double glazed window to front elevation, carpeted, central heating radiator and door to kitchen.