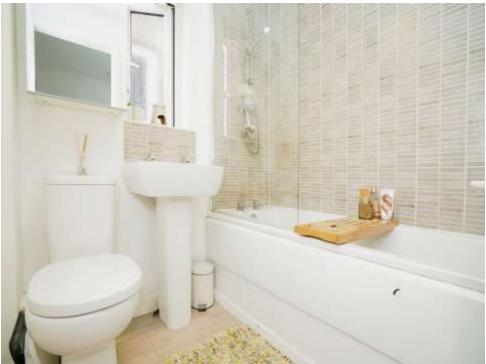

#### **Bathroom**

Double glazed frosted window to side elevation, white suite comprising of wash hand basin, low level W.C, bath with shower over and tiling to splash prone areas.