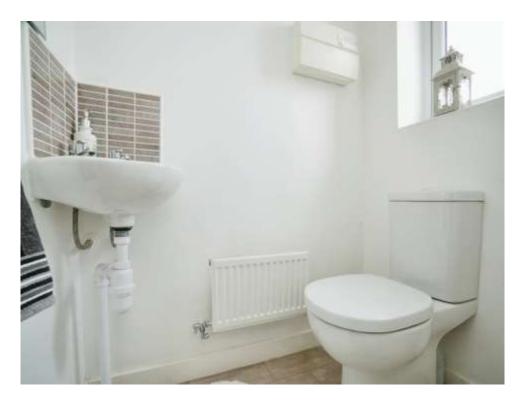

# W.C

Double glazed frosted window to front elevation, wash hand basin, W.C and central heating radiator.