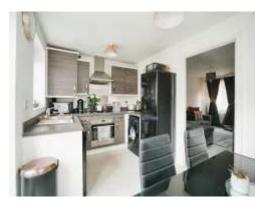

#### **Kitchen**

#### 12' 7" x 8' 1" ( 3.84m x 2.46m )

Double glazed window and patio doors to rear elevation, a range of wall and base units with work surface over, incorporating a sink with drainer unit, integrated gas hob and electric oven, space and plumbing for washing machine and dishwasher, space for fridge freezer and central heating radiator.