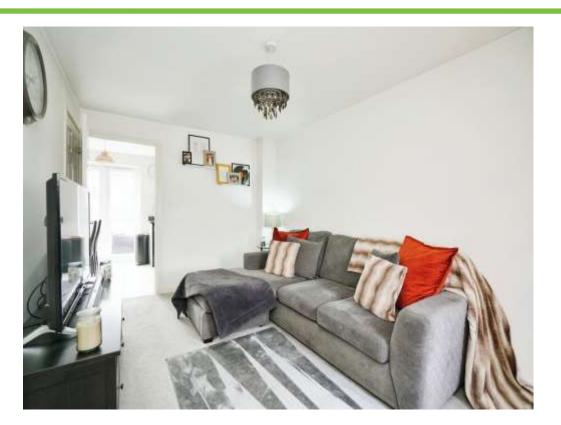

#### Lounge

15' 1" x 8' 11" ( 4.60m x 2.72m ) Double glazed window to front elevation, carpeted, central heating radiator and door to kitchen.