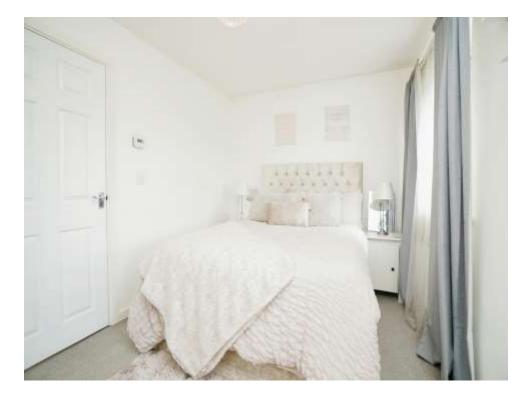

## **Bedroom One**

12' 8" x 8' 5" ( 3.86m x 2.57m ) Two double glazed windows to front elevation, carpeted and central heating radiator.

# **Bedroom Two**

12' 8" x 8' 2" ( 3.86m x 2.49m ) Double glazed window to rear elevation, carpeted and central heating radiator.