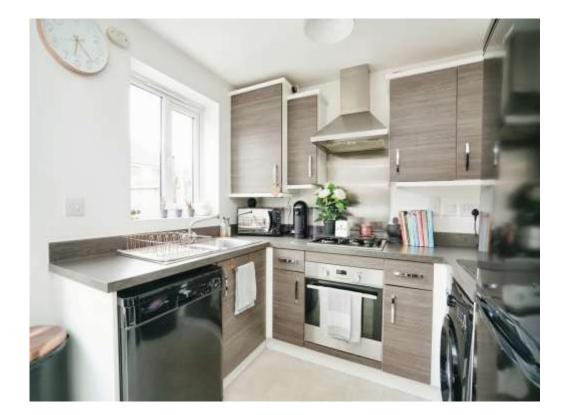

#### **Kitchen**

#### 12' 7" x 8' 1" ( 3.84m x 2.46m )

Double glazed window and patio doors to rear elevation, a range of wall and base units with work surface over, incorporating a sink with drainer unit, integrated gas hob and electric oven, space and plumbing for washing machine and dishwasher, space for fridge freezer and central heating radiator.