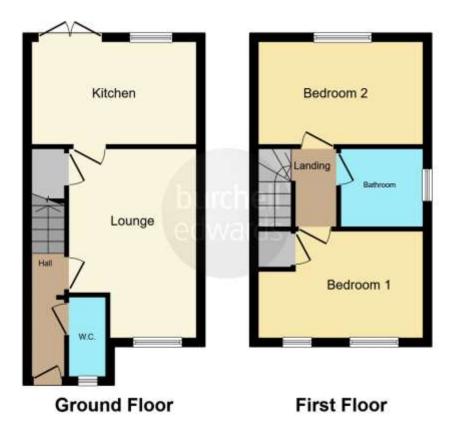

### **Property Description**

This modern two bedroom semi detached property is situated on a popular estate position in Burton Upon Trent and would be perfect for first time buyers. The accommodation is well presented throughout and comprises of lounge, kitchen diner and w/c on the ground floor along with two double bedrooms and the bathroom to the first floor. Outside to the front are the two allocated parking spaces while to the rear is a private enclosed landscaped garden with lawned and patio areas

# W.C

Double glazed frosted window to front elevation, wash hand basin, W.C and central heating radiator.

#### Lounge

15' 1" x 8' 11" ( 4.60m x 2.72m ) Double glazed window to front elevation, carpeted, central heating radiator and door to kitchen.

#### **Kitchen**

#### 12' 7" x 8' 1" ( 3.84m x 2.46m )

Double glazed window and patio doors to rear elevation, a range of wall and base units with work surface over, incorporating a sink with drainer unit, integrated gas hob and electric oven, space and plumbing for washing machine and dishwasher, space for fridge freezer and central heating radiator.

## **Bedroom One**

12' 8" x 8' 5" ( 3.86m x 2.57m ) Two double glazed windows to front elevation, carpeted and central heating radiator.

# **Bedroom Two**

12' 8" x 8' 2" ( 3.86m x 2.49m ) Double glazed window to rear elevation, carpeted and central heating radiator.

#### **Bathroom**

Double glazed frosted window to side elevation, white suite comprising of wash hand basin, low level W.C, bath with shower over and tiling to splash prone areas.