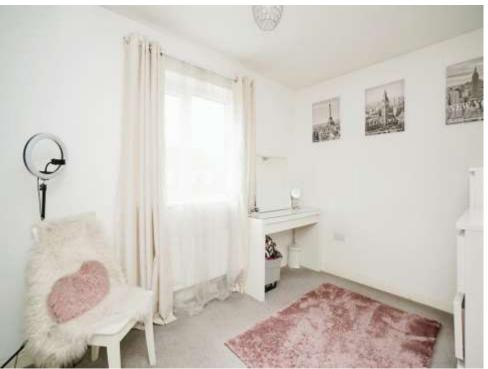

## **Bedroom One**

12' 8" x 8' 5" ( 3.86m x 2.57m ) Two double glazed windows to front elevation, carpeted and central heating radiator.

# **Bedroom Two**

12' 8" x 8' 2" ( 3.86m x 2.49m ) Double glazed window to rear elevation, carpeted and central heating radiator.