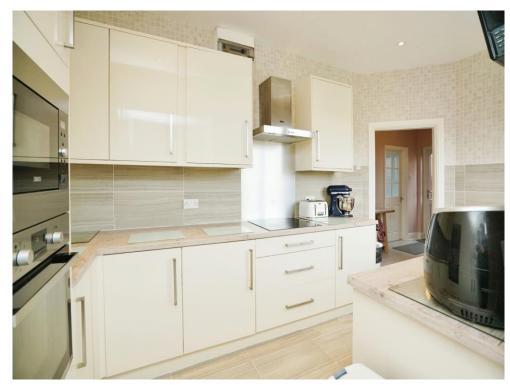

### Kitchen

14' 7" x 7' min (L shaped Room) ( 4.45m x 2.13m min (L shaped Room) )

A range of wall and base units with work surfaces over incorporating a sink with drainer unit, there area ample integrated appliances including electric oven, electric hob, microwave and dish washer along with floor to ceiling fridge and floor to ceiling freezer, tilling to splash prone areas.

## Kitchen

To view this property please contact Burchell Edwards on

T 01283 530 169 E burton@burchelledwards.co.uk

Britannia House Station Street **BURTON-ON-TRENT DE14 1AN** 

**EPC Rating: C** 

view this property online burchelledwards.co.uk/Property/BUT209527