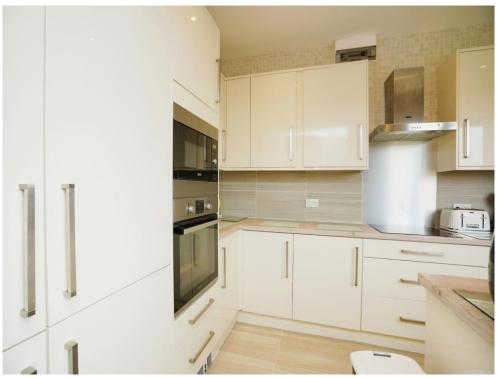

### Kitchen

14' 7" x 7' min (L shaped Room) ( 4.45m x 2.13m min (L shaped Room) )

A range of wall and base units with work surfaces over incorporating a sink with drainer unit, there area ample integrated appliances including electric oven, electric hob, microwave and dish washer along with floor to ceiling fridge and floor to ceiling freezer, tilling to splash prone areas.

## Kitchen

To view this property please contact Burchell Edwards on

T 01283 530 169 E burton@burchelledwards.co.uk

Britannia House Station Street **BURTON-ON-TRENT DE14 1AN** 

**EPC Rating: C** 

view this property online burchelledwards.co.uk/Property/BUT209527