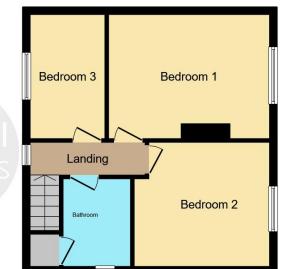

## **Bedroom One**

14' 3" x 11' 2" ( 4.34m x 3.40m )

Double glazed window to front elevation, central heating radiator and laminate flooring.

#### **Bedroom Two**

.12' 3" max x 11' 3" max ( 3.73m max x 3.43m max )

Double glazed window to front elevation, central heating radiator and laminate flooring.

#### **Bedroom Three**

11' 2" x 6' 11" ( 3.40m x 2.11m )

Double glazed window to front elevation, laminate flooring and central heating radiator.

#### Bathroom

White suite compromising of bath with shower over, wash hand basin, W.C, heated towel rail, tiling to splash prone areas and cupboard over stairs housing central heating boiler.