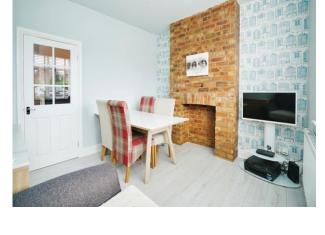

## **Dining Room**

11' 3" x 10' 10" ( 3.43m x 3.30m )

Double glazed window to front elevation, central heating radiator and laminate flooring.