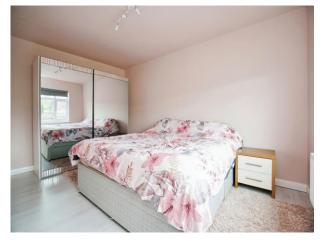

## **Bedroom One**

14' 3" x 11' 2" ( 4.34m x 3.40m )

Double glazed window to front elevation, central heating radiator and laminate flooring.