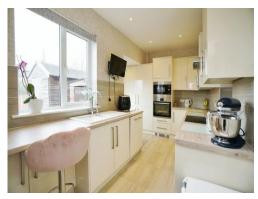

### Kitchen

14' 7" x 7' min (L shaped Room) ( 4.45m x 2.13m min (L shaped Room) )

A range of wall and base units with work surfaces over incorporating a sink with drainer unit, there area ample integrated appliances including electric oven, electric hob, microwave and dish washer along with floor to ceiling fridge and floor to ceiling freezer, tilling to splash prone areas.