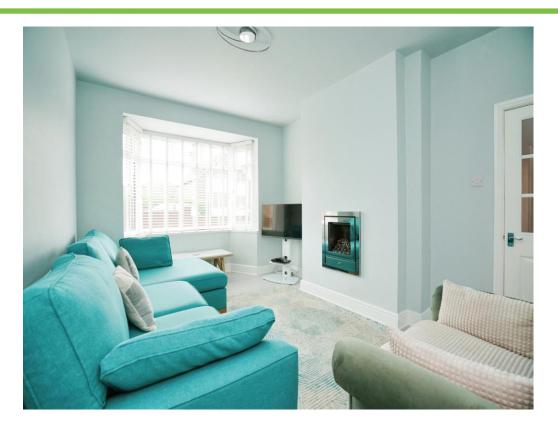

## Lounge

16' 11" x 11' 1" ( 5.16m x 3.38m )

Double glazed bay window to front elevation, laminate flooring and central heating radiator.