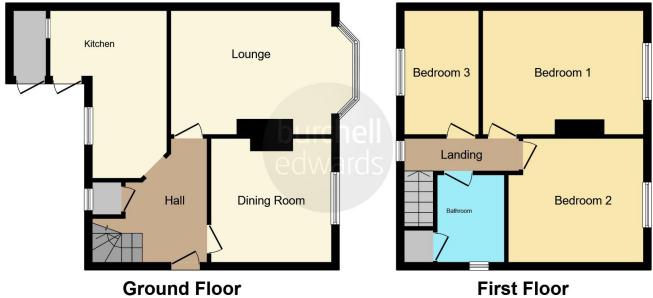

## **Property Description**

This three bedroom semi detached property is situated in the popular residential location of Winshill, Burton Upon Trent and offered with no upward chain. Finished to a high standard throughout, the property is light, elegant and spacious and benefits from high ceilings. The accommodation comprises of lounge, dining room and kitchen on the ground floor along with three bedrooms and the family bathroom to the first floor. The boiler has been replaced very recently with a Worcester boiler which comes with a five year warranty and the property is also insulated throughout. Outside to the front is an enclosed foregarden while to the rear is a substantial, large enclosed garden with decking and easy care artificial lawn which can be used all year round. Potential to extend due to the size of the rear garden subject to the relevant planning permissions

## **Entrance Hallway**

Laminate flooring, under stairs storage cupboard and space and plumbing for washing machine and dryer.

## Lounge

16' 11" x 11' 1" ( 5.16m x 3.38m )

Double glazed bay window to front elevation, laminate flooring and central heating radiator.

## **Dining Room**

11' 3" x 10' 10" ( 3.43m x 3.30m )

Double glazed window to front elevation, central heating radiator and laminate flooring.

### Kitchen

14' 7" x 7' min (L shaped Room) ( 4.45m x 2.13m min (L shaped Room) )

A range of wall and base units with work surfaces over incorporating a sink with drainer unit, there area ample integrated appliances including electric oven, electric hob, microwave and dish washer along with floor to ceiling fridge and floor to ceiling freezer, tilling to splash prone areas.

## **Bedroom One**

14' 3" x 11' 2" ( 4.34m x 3.40m )

Double glazed window to front elevation, central heating radiator and laminate flooring.

#### **Bedroom Two**

.12' 3" max x 11' 3" max ( 3.73m max x 3.43m max )

Double glazed window to front elevation, central heating radiator and laminate flooring.

#### **Bedroom Three**

11' 2" x 6' 11" ( 3.40m x 2.11m )

Double glazed window to front elevation, laminate flooring and central heating radiator.

#### Bathroom

White suite compromising of bath with shower over, wash hand basin, W.C, heated towel rail, tiling to splash prone areas and cupboard over stairs housing central heating boiler.