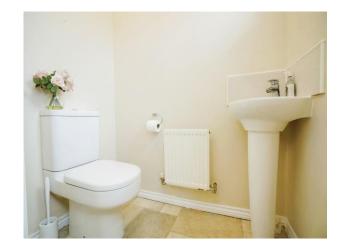

#### **Downstairs W/C**

Low level W/C and hand wash basin, frosted window to front. Radiator

#### **Bathroom**

White suite comprising of low level W/C, hand wash basin and panel bath with shower over, tiled splash backs. Radiator