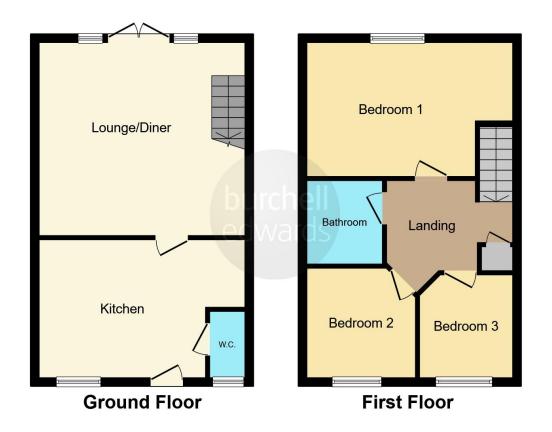

## **Property Description**

This modern three bedroom mid terraced property is situated in a popular estate position in church gresley, swadlincote. Well presented inside, the accommodation comprises of lounge diner, kitchen and w/c on the ground floor along with three bedrooms and the bathroom to the first floor. Outside to the front are two block paved parking spaces while to the rear is an enclosed low maintenance garden with paved patio and artificial lawn

#### Kitchen

13' 7" x 9' 6" ( 4.14m x 2.90m )

A range of wall and base units with work surfaces over, inset sink and drainer, integral gas hob and electric oven with space for washer, dish washer and fridge freezer. There is a door to W/C, door to lounge and window to front. Radiator

#### **Downstairs W/C**

Low level W/C and hand wash basin, frosted window to front. Radiator

### Lounge

13' 8" x 14' 2" ( 4.17m x 4.32m )
Carpeted with patio doors out to rear garden, stairs to the first floor. Radiator

## **First Floor Landing**

Carpeted with doors to all three bedrooms and the family bathroom

#### **Master Bedroom**

13' 8" max x 11' 8" max ( 4.17m max x 3.56m max

Carpeted with window to rear elevation. Radiator

#### **Bedroom Two**

.8' 7" x 6' 8" ( 2.62m x 2.03m )

Carpeted with window to front elevation.

Radiator

#### **Bedroom Three**

6' 8" x 6' 3" ( 2.03m x 1.91m )
Carpeted with window to front elevation.
Radiator

#### **Bathroom**

White suite comprising of low level W/C, hand wash basin and panel bath with shower over, tiled splash backs. Radiator