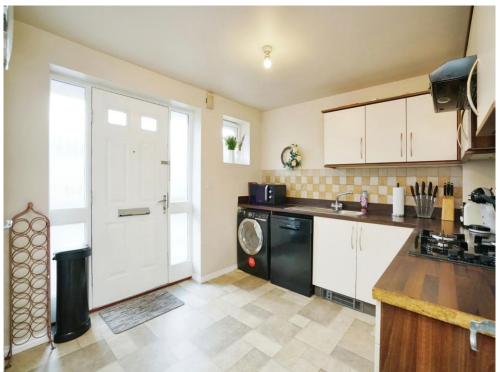

#### Kitchen

13' 7" x 9' 6" ( 4.14m x 2.90m )

A range of wall and base units with work surfaces over, inset sink and drainer, integral gas hob and electric oven with space for washer, dish washer and fridge freezer. There is a door to W/C, door to lounge and window to front. Radiator

#### **Downstairs W/C**

Low level W/C and hand wash basin, frosted window to front. Radiator