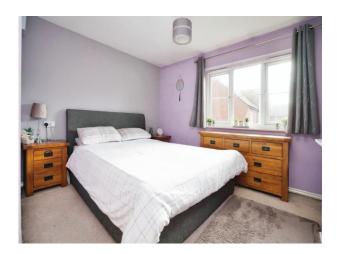

#### **Master Bedroom**

13' 8" max x 11' 8" max ( 4.17m max x 3.56m max

Carpeted with window to rear elevation. Radiator