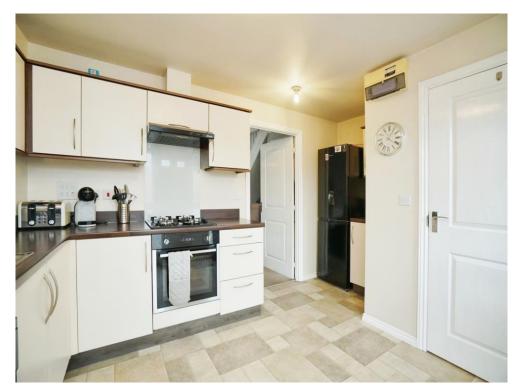

#### Kitchen

13' 7" x 9' 6" ( 4.14m x 2.90m )

A range of wall and base units with work surfaces over, inset sink and drainer, integral gas hob and electric oven with space for washer, dish washer and fridge freezer. There is a door to W/C, door to lounge and window to front. Radiator