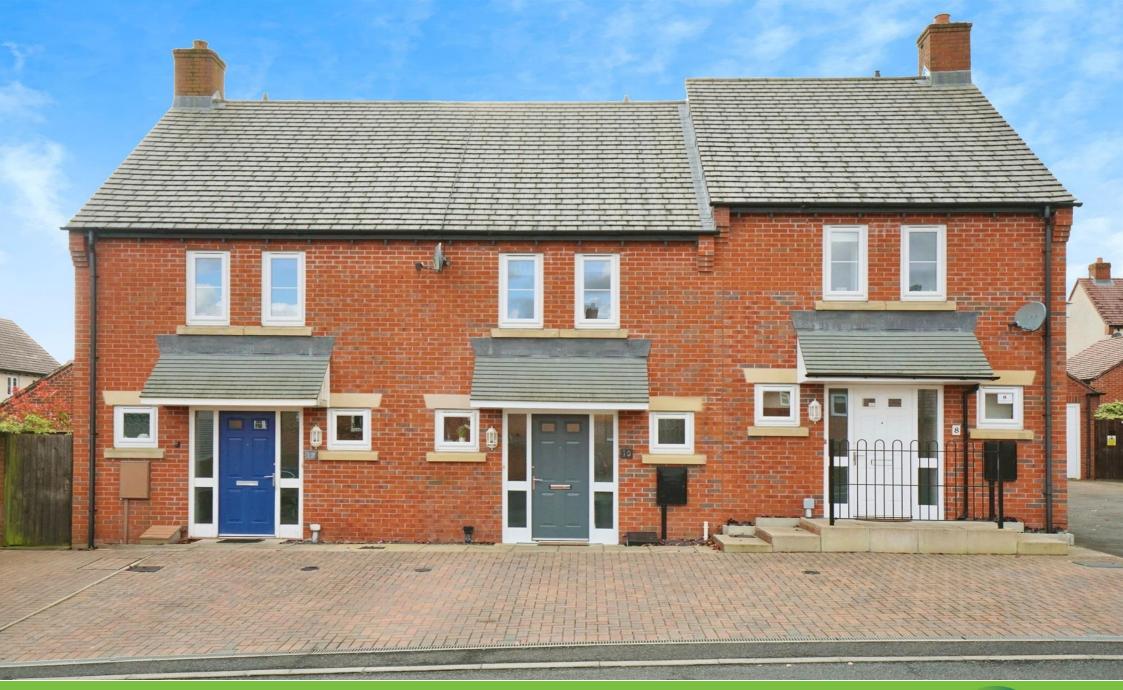

Edinburgh Road Church Gresley SWADLINCOTE

# Edinburgh Road Church Gresley SWADLINCOTE DE11 9GD

## **Property Description**

This modern three bedroom mid terraced property is situated in a popular estate position in church gresley, swadlincote. Well presented inside, the accommodation comprises of lounge diner, kitchen and w/c on the ground floor along with three bedrooms and the bathroom to the first floor. Outside to the front are two block paved parking spaces while to the rear is an enclosed low maintenance garden with paved patio and artificial lawn

#### Outside

Outside to the front are two block paved parking spaces while to the rear is an enclosed low maintenance garden with paved patio and artificial lawn

To view this property please contact Burchell Edwards on