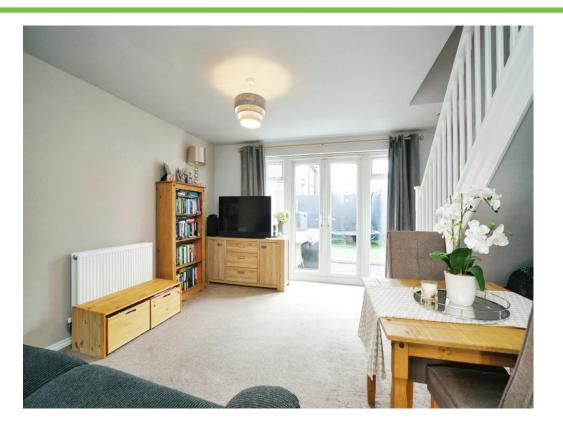

### Lounge

13' 8" x 14' 2" ( 4.17m x 4.32m )
Carpeted with patio doors out to rear garden, stairs to the first floor. Radiator