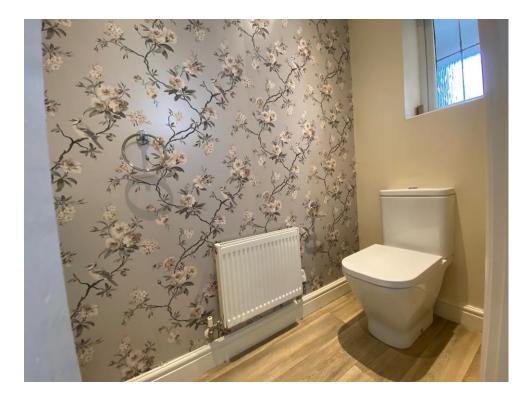

#### Cloakroom

**Recetion Room** 

13' 8" x 14' 3" ( 4.17m x 4.34m ) **Kitchen** 22' 5" x 10' 4" ( 6.83m x 3.15m ) **Utility Room** 5' 3" x 6' 7" ( 1.60m x 2.01m ) **Bedroom One** .13' 8" x 10' 7" ( 4.17m x 3.23m ) **Bedroom Two** 10' 6" x 12' 2" ( 3.20m x 3.71m ) **Bedroom Three** 10' 6" x 12' 2" ( 3.20m x 3.71m ) **Bedroom Four** 9' 5" x 6' 7" ( 2.87m x 2.01m ) **Bathroom** 