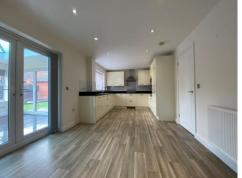

The property is positioned at the beginning of a private driveway, with a sizeable plot and compelling kerb appeal. A driveway provides ample off-road parking, in front of an oversize garage. Side access leads around to the enclosed and private rear garden, with luxurious patio entertaining area. Internally, the entry leads into a separate hallway, with lounge reception room and kitchen-diner leading off, both light and airy with large windows over the front and rear respectively. The kitchen space is modern and functional, specified to a high standard and decorated to add a touch of class. A separate utility and guest cloakroom provide the functionality, along with access out to the rear both through a back door as well as via French patio doors from the light and spacious orangery.