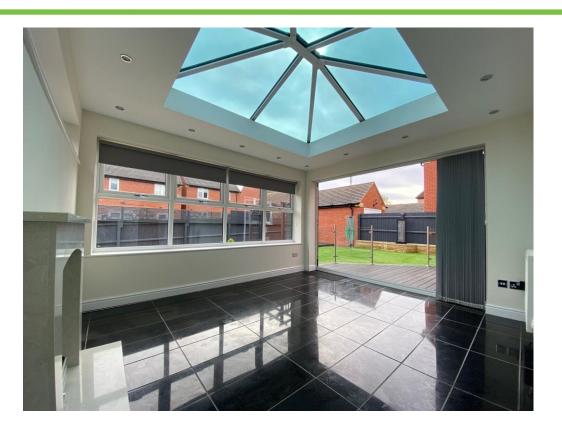

The property is positioned at the beginning of a private driveway, with a sizeable plot and compelling kerb appeal. A driveway provides ample off-road parking, in front of an oversize garage. Side access leads around to the enclosed and private rear garden, with luxurious patio entertaining area. Internally, the entry leads into a separate hallway, with lounge reception room and kitchen-diner leading off, both light and airy with large windows over the front and rear respectively. The kitchen space is modern and functional, specified to a high standard and decorated to add a touch of class. A separate utility and guest cloakroom provide the functionality, along with access out to the rear both through a back door as well as via French patio doors from the light and spacious orangery.