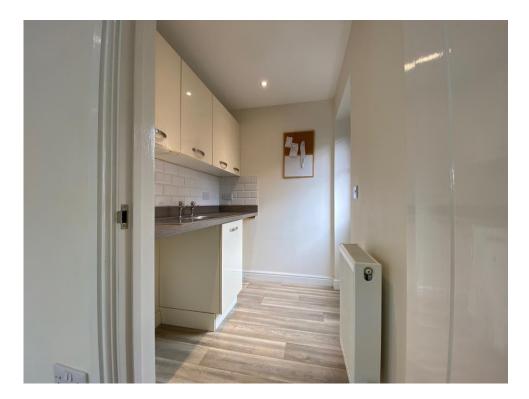

#### Cloakroom

**Recetion Room** 

13' 8" x 14' 3" ( 4.17m x 4.34m ) **Kitchen** 22' 5" x 10' 4" ( 6.83m x 3.15m ) **Utility Room** 5' 3" x 6' 7" ( 1.60m x 2.01m ) **Bedroom One** .13' 8" x 10' 7" ( 4.17m x 3.23m ) **Bedroom Two** 10' 6" x 12' 2" ( 3.20m x 3.71m ) **Bedroom Three** 10' 6" x 12' 2" ( 3.20m x 3.71m ) **Bedroom Four** 9' 5" x 6' 7" ( 2.87m x 2.01m ) **Bathroom** 