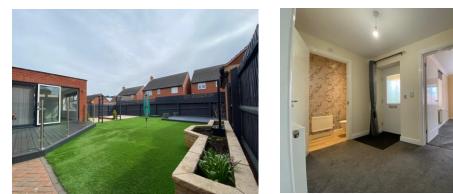

The property is positioned at the beginning of a private driveway, with a sizeable plot and compelling kerb appeal. A driveway provides ample off-road parking, in front of an oversize garage. Side access leads around to the enclosed and private rear garden, with luxurious patio entertaining area. Internally, the entry leads into a separate hallway, with lounge reception room and kitchen-diner leading off, both light and airy with large windows over the front and rear respectively. The kitchen space is modern and functional, specified to a high standard and decorated to add a touch of class. A separate utility and guest cloakroom provide the functionality, along with access out to the rear both through a back door as well as via French patio doors from the light and spacious orangery.