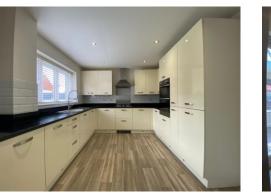

The property is positioned at the beginning of a private driveway, with a sizeable plot and compelling kerb appeal. A driveway provides ample off-road parking, in front of an oversize garage. Side access leads around to the enclosed and private rear garden, with luxurious patio entertaining area. Internally, the entry leads into a separate hallway, with lounge reception room and kitchen-diner leading off, both light and airy with large windows over the front and rear respectively. The kitchen space is modern and functional, specified to a high standard and decorated to add a touch of class. A separate utility and guest cloakroom provide the functionality, along with access out to the rear both through a back door as well as via French patio doors from the light and spacious orangery.