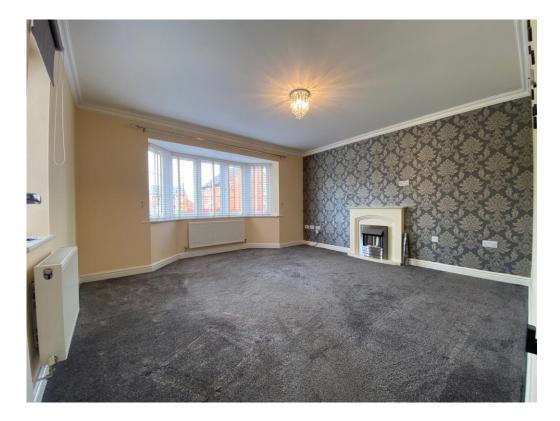

The property is positioned at the beginning of a private driveway, with a sizeable plot and compelling kerb appeal. A driveway provides ample off-road parking, in front of an oversize garage. Side access leads around to the enclosed and private rear garden, with luxurious patio entertaining area. Internally, the entry leads into a separate hallway, with lounge reception room and kitchen-diner leading off, both light and airy with large windows over the front and rear respectively. The kitchen space is modern and functional, specified to a high standard and decorated to add a touch of class. A separate utility and guest cloakroom provide the functionality, along with access out to the rear both through a back door as well as via French patio doors from the light and spacious orangery.