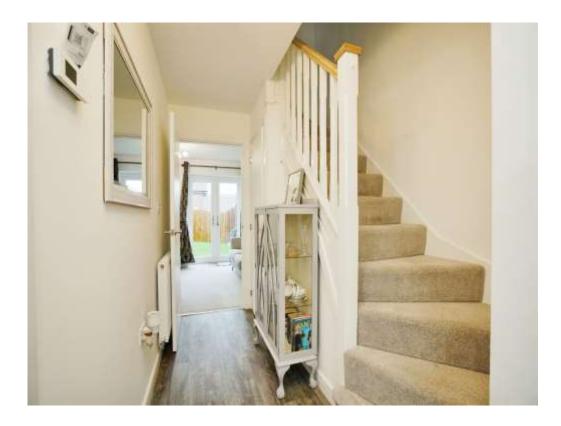

### **Entrance Hallway**

Composite door to front elevation, central heating radiator, storage under stairs and vinyl flooring.