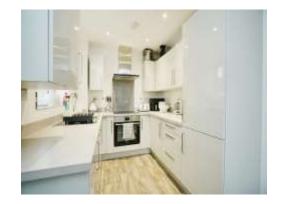

#### Kitchen/ Diner

15' 11" x 7' 4" ( 4.85m x 2.24m )

Double glazed windows to side and front elevations, a range of wall and base units with work surface over incorporating a sink with drainer unit, electric oven, induction hob, extractor, fridge freezer, dishwasher, boiler, central heating radiator, dining area and spotlights.