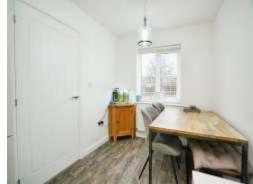

#### Kitchen/ Diner

15' 11" x 7' 4" ( 4.85m x 2.24m )

Double glazed windows to side and front elevations, a range of wall and base units with work surface over incorporating a sink with drainer unit, electric oven, induction hob, extractor, fridge freezer, dishwasher, boiler, central heating radiator, dining area and spotlights.