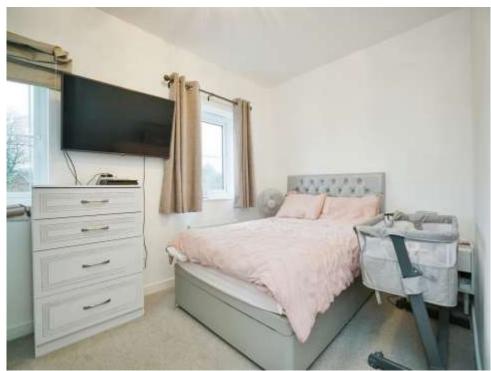

### **Bedroom One**

14' 5"  $\max$  x 8' 5"  $\max$  ( 4.39m  $\max$  x 2.57m  $\max$  ) Two double glazed windows to front elevation, carpet and central heating radiator.