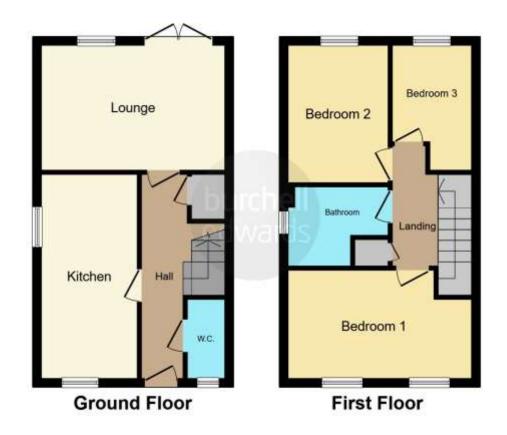

The accommodation comprises of an entrance hallway, leading to guest cloakroom and kitchendiner either side. The kitchen-diner is modern and functional, with a range of integrated units and ample storage space. The hallway leads through to a lounge reception room, light and airy thanks to the open aspect windows and French patio doors to rear.

The first floor consists of 2 double bedrooms and a further single, along with the family bathroom. Viewing strongly recommended.

### **Entrance Hallway**

Composite door to front elevation, central heating radiator, storage under stairs and vinyl flooring.

#### **Guest W.C**

Double glazed window to front elevation, low level flush W.C, wash hand basin, central heating radiator, vinyl flooring, extractor and tiling to splash prone areas.

### Lounge

14' 6" x 9' 8" ( 4.42m x 2.95m )

Double glazed window and french doors to rear elevation, central heating radiator and carpet.

#### Kitchen/ Diner

15' 11" x 7' 4" ( 4.85m x 2.24m )

Double glazed windows to side and front elevations, a range of wall and base units with work surface over incorporating a sink with drainer unit, electric oven, induction hob, extractor, fridge freezer, dishwasher, boiler, central heating radiator, dining area and spotlights.

## Landing

High ceilings, built in storage with shelving , carpet and loft access.

### **Bedroom One**

14' 5"  $\max$  x 8' 5"  $\max$  ( 4.39m  $\max$  x 2.57m  $\max$  ) Two double glazed windows to front elevation, carpet and central heating radiator.

### **Bedroom Two**

10' 10" x 8' 1" ( 3.30m x 2.46m )

Double glazed window to rear elevation, carpet and central heating radiator.

### **Bedroom Three**

8' 1" max x 6' 1" ( 2.46m max x 1.85m ) Double glazed window to rear elevation, carpet and central heating radiator.

### **Bathroom**

Double glazed window to side elevation, bath with shower over, wash hand basin, W.C, extractor, vertical central heating radiator, vinyl flooring, tiling to splash prone areas and spotlights.