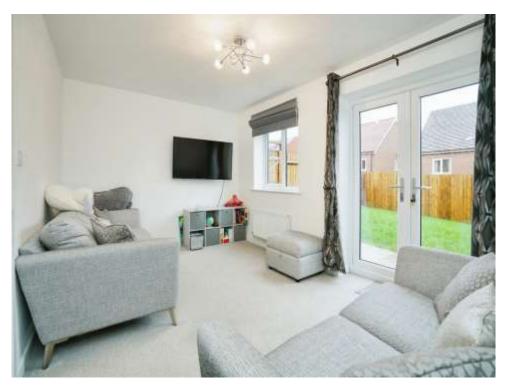

### Lounge

14' 6" x 9' 8" ( 4.42m x 2.95m )

Double glazed window and french doors to rear elevation, central heating radiator and carpet.