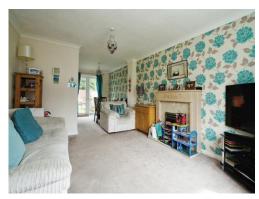

# Lounge / Diner

11' 3" x 23' 4" ( 3.43m x 7.11m )

Window to front aspect, French doors to rear aspect, fireplace with gas point, central heating radiator, carpet, pendants and TV point.