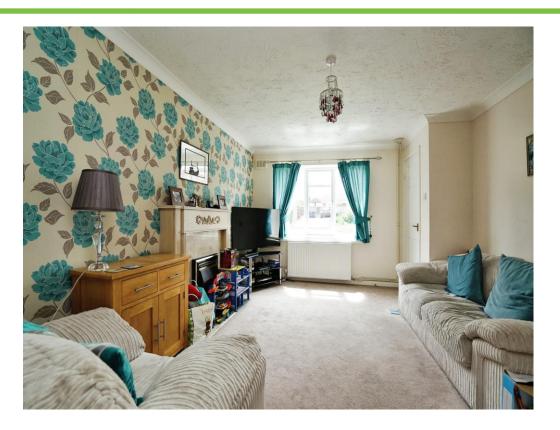

# Lounge / Diner

11' 3" x 23' 4" ( 3.43m x 7.11m )

Window to front aspect, French doors to rear aspect, fireplace with gas point, central heating radiator, carpet, pendants and TV point.