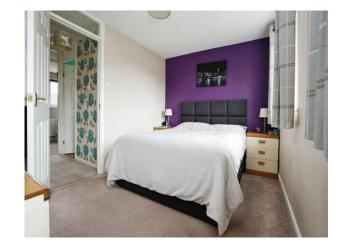

## **Bedroom One**

.14' 7" x 8' 7" ( 4.45m x 2.62m )

Two double glazed windows to front aspect, storage cupboard and carpet.