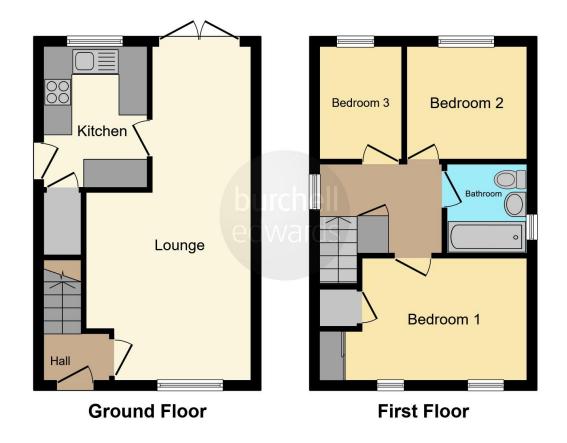

# **Property Description**

This Three Bedroom Detached Property is situated in a quiet cul-de-sac position in the popular residential location of Stretton, Burton On Trent. The accommodation comprises of lounge diner and kitchen on the ground floor along with three bedrooms and the family bathroom to the first floor. Outside to the front is a lawned garden and driveway providing off road parking while to the rear is an enclosed garden mainly laid to lawn with paved patio area

#### **Entrance Hall**

Central heating radiator, pendant and carpet.

# Lounge / Diner

11' 3" x 23' 4" ( 3.43m x 7.11m )

Window to front aspect, French doors to rear aspect, fireplace with gas point, central heating radiator, carpet, pendants and TV point.

## Kitchen

7' 1" x 9' 9" ( 2.16m x 2.97m )

Window to rear aspect, a range of wall and base units with roll top work surfaces, a one and a half bowl stainless steel sink and drainer, integrated oven and induction hob, extractor hood, integrated fridge/freezer, space and plumbing for a washing machine, tiled to splashback areas and pantry.

## Landing

Window to side aspect, pendant, storage cupboard and access to boarded loft space.

## **Bedroom One**

.14' 7" x 8' 7" ( 4.45m x 2.62m )

Two double glazed windows to front aspect, storage cupboard and carpet.

### **Bedroom Two**

8' x 8' 5" ( 2.44m x 2.57m )

Window to rear aspect, pendant, carpet and central heating radiator.

#### **Bedroom Three**

5' 11" x 8' 1" ( 1.80m x 2.46m )

Window to rear aspect, pendant, carpet and central heating radiator.

#### **Bathroom**

Window to side aspect, bath with electric shower over, low level flush WC, hand wash basin, extractor fan and laminate flooring.