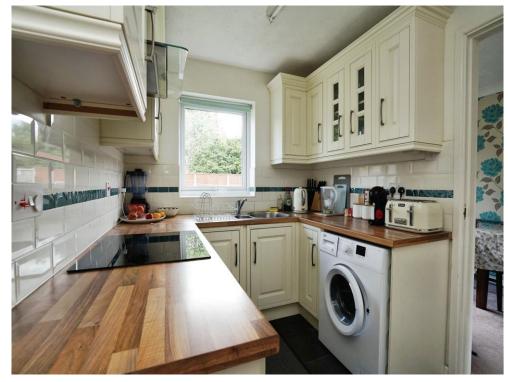

## Kitchen

7' 1" x 9' 9" ( 2.16m x 2.97m )

Window to rear aspect, a range of wall and base units with roll top work surfaces, a one and a half bowl stainless steel sink and drainer, integrated oven and induction hob, extractor hood, integrated fridge/freezer, space and plumbing for a washing machine, tiled to splashback areas and pantry.