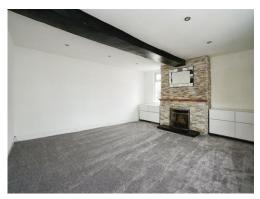

## Lounge

15' 11" x 14' 2" ( 4.85m x 4.32m )
Carpeted with open fire, windows to front and side. Radiator