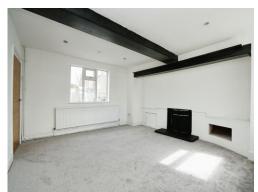

# **Dining Room**

14' 2" x 12' 11" ( 4.32m x 3.94m )
Carpeted with windows to front and side.
Radiator