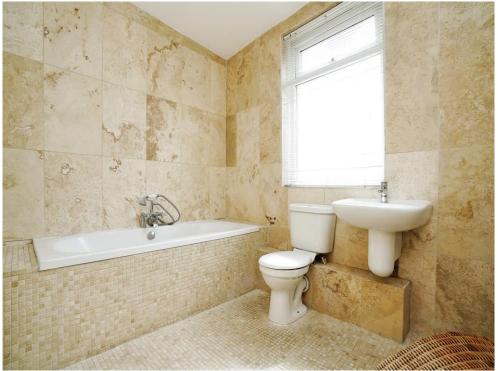

#### Bathroom

White suite comprising of low level W/C, hand wash basin and bath, tiled splash backs, window to rear elevation. Radiator