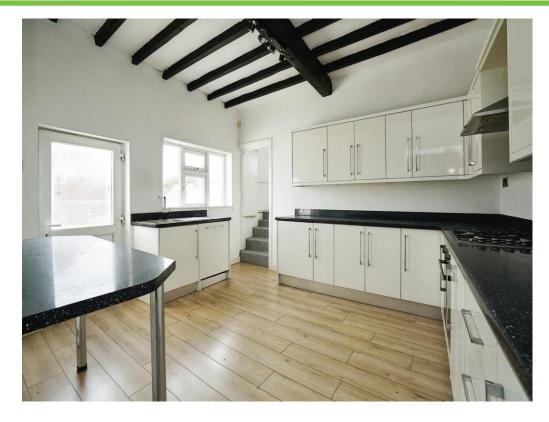

#### Kitchen

13' 3" x 11' 5" ( 4.04m x 3.48m )

A range of wall and base units with work surfaces over, inset sink and drainer, integral electric hob with space for other appliances, doors into Utility and out into garden

## **Utility Room**

11' 4" x 7' (3.45m x 2.13m) Space for washer and other electric appliance, window to rear