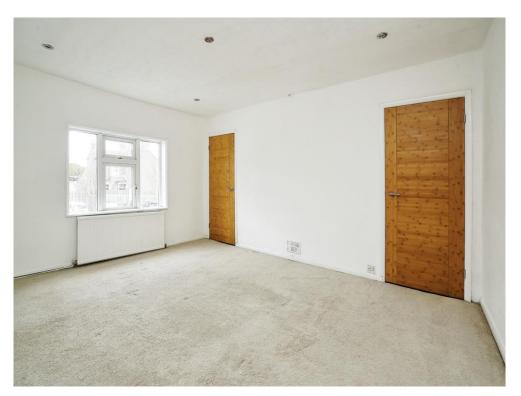

## **Master Bedroom**

14' 4" x 11' 5" (4.37m x 3.48m)
Carpeted with window to side, door to En Suite, Radiator

## **En-Suite**

White suite comprising of double shower, w/c and wash hand basin with vanity unit, tiled splash backs, heated towel rail, frosted window to side elevation