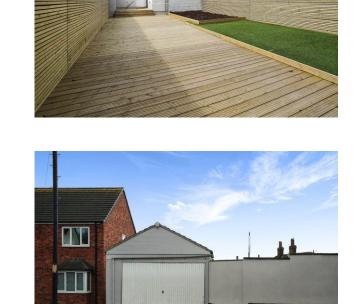

#### Outside

Outside the property has a private enclosed low maintenance garden with decking and artificial lawn areas along with a driveway providing off road parking and access into the Double Garage