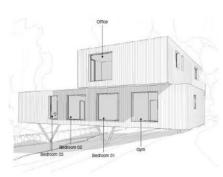

## **Property Description**

A rare and exciting opportunity to acquire an architect-designed building plot with planning permission for a truly striking, contemporary detached home, set in approximately one acre of grounds in the highly sought-after hamlet of Windley, on the edge of the Derbyshire Dales.

This innovative and modern design presents a "floating" house concept, raised on stilts to work harmoniously with the natural contours of the sloping plot. The approved plans showcase bold architectural vision, with clean lines, expansive glazing and dynamic living spaces that maximise both light and panoramic countryside views.