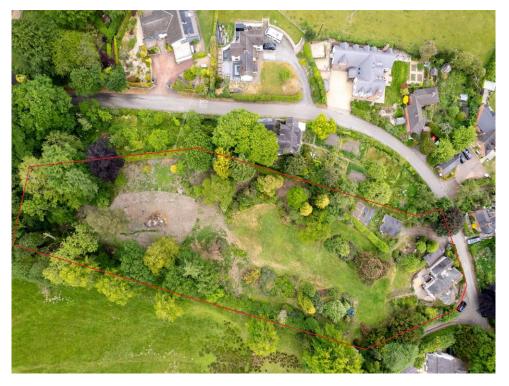

## **Property Description**

A rare and exciting opportunity to acquire an architect-designed building plot with planning permission for a truly striking, contemporary detached home, set in approximately one acre of grounds in the highly sought-after hamlet of Windley, on the edge of the Derbyshire Dales.

Located in the picturesque rural setting of Windley, this plot combines peaceful country living with excellent access to nearby Duffield, Belper and Derby. The location benefits from outstanding local schools, charming pubs and easy road links to the Peak District and beyond.