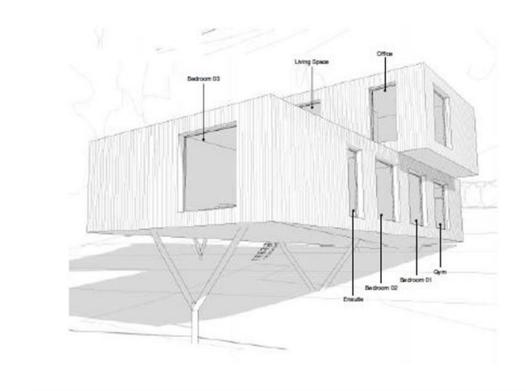

## **Property Description**

A rare and exciting opportunity to acquire an architect-designed building plot with planning permission for a truly striking, contemporary detached home, set in approximately one acre of grounds in the highly sought-after hamlet of Windley, on the edge of the Derbyshire Dales.

This innovative and modern design presents a "floating" house concept, raised on stilts to work harmoniously with the natural contours of the sloping plot. The approved plans showcase bold architectural vision, with clean lines, expansive glazing and dynamic living spaces that maximise both light and panoramic countryside views.