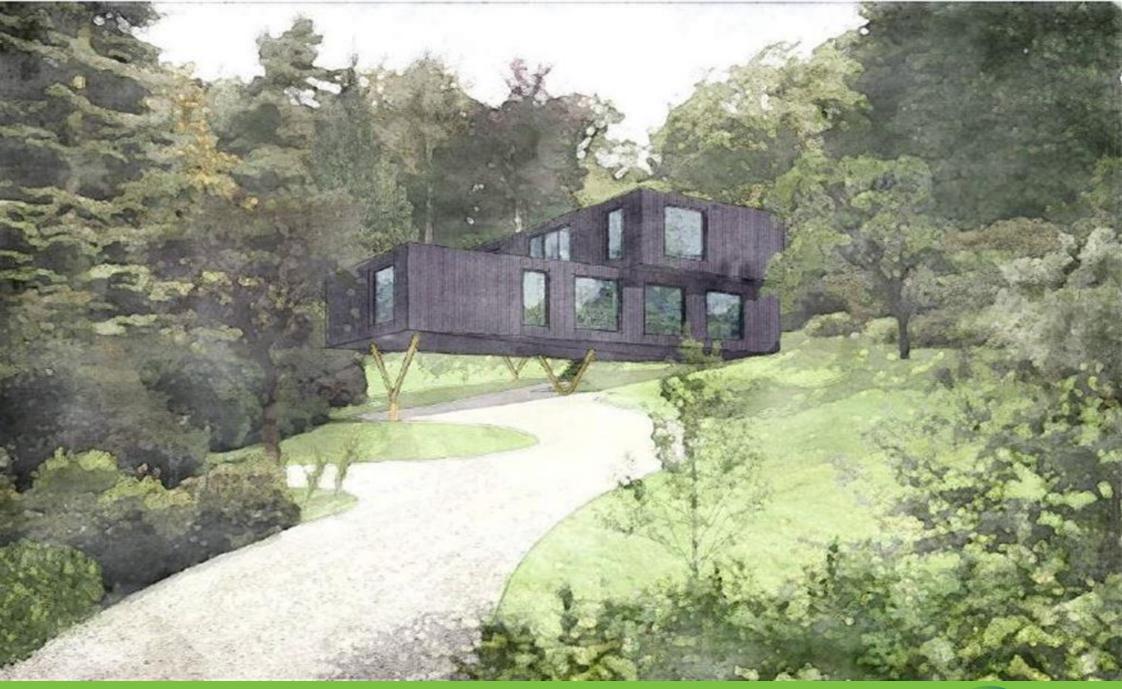

## **Property Description**

A rare and exciting opportunity to acquire an architect-designed building plot with planning permission for a truly striking, contemporary detached home, set in approximately one acre of grounds in the highly sought-after hamlet of Windley, on the edge of the Derbyshire Dales.

This innovative and modern design presents a "floating" house concept, raised on stilts to work harmoniously with the natural contours of the sloping plot. The approved plans showcase bold architectural vision, with clean lines, expansive glazing and dynamic living spaces that maximise both light and panoramic countryside views.