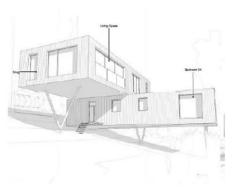

This innovative and modern design presents a "floating" house concept, raised on stilts to work harmoniously with the natural contours of the sloping plot. The approved plans showcase bold architectural vision, with clean lines, expansive glazing and dynamic living spaces that maximise both light and panoramic countryside views.