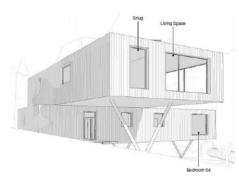

This innovative and modern design presents a "floating" house concept, raised on stilts to work harmoniously with the natural contours of the sloping plot. The approved plans showcase bold architectural vision, with clean lines, expansive glazing and dynamic living spaces that maximise both light and panoramic countryside views.