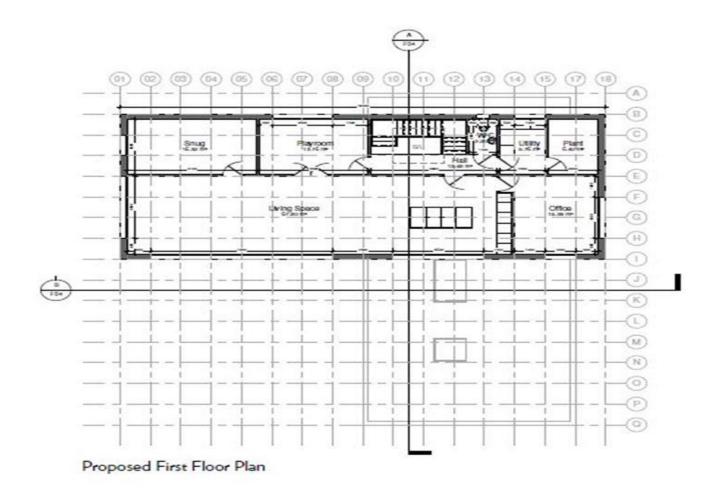

## **Property Description**

A rare and exciting opportunity to acquire an architect-designed building plot with planning permission for a truly striking, contemporary detached home, set in approximately one acre of grounds in the highly sought-after hamlet of Windley, on the edge of the Derbyshire Dales.

This innovative and modern design presents a "floating" house concept, raised on stilts to work harmoniously with the natural contours of the sloping plot. The approved plans showcase bold architectural vision, with clean lines, expansive glazing and dynamic living spaces that maximise both light and panoramic countryside views.