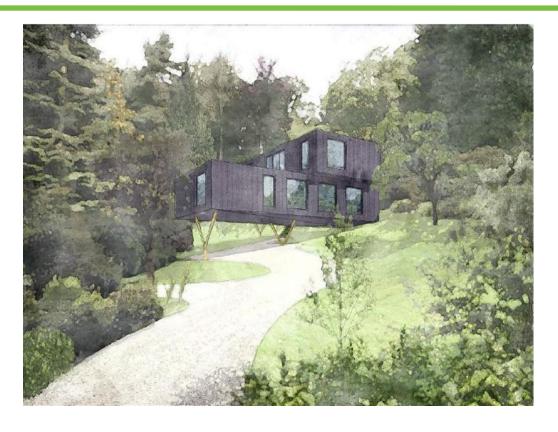

## **Property Description**

A rare and exciting opportunity to acquire an architect-designed building plot with planning permission for a truly striking, contemporary detached home, set in approximately one acre of grounds in the highly sought-after hamlet of Windley, on the edge of the Derbyshire Dales.

This innovative and modern design presents a "floating" house concept, raised on stilts to work harmoniously with the natural contours of the sloping plot. The approved plans showcase bold architectural vision, with clean lines, expansive glazing and dynamic living spaces that maximise both light and panoramic countryside views.