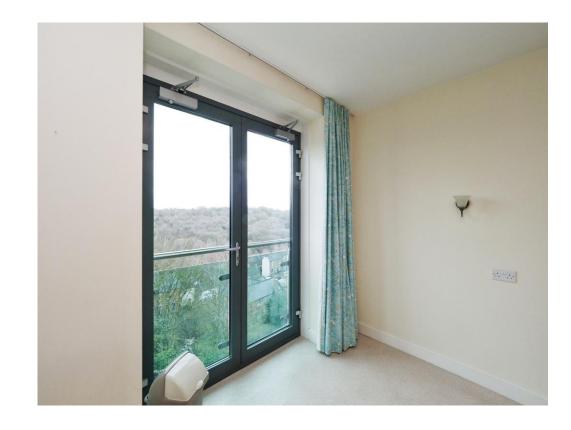

#### Living/ Kitchen/ Diner

Having aluminium Juliet balcony door to the rear elevation with an open aspect countryside view, wall and base units with work surfaces over and incorporating a stainless-steel sink and drainer unit with mixer tap over, four ring electric hob with stainless steel cooker hood over, electric oven, vinyl flooring and space for fridge freezer.

The living area has an electric wall mounted heater.