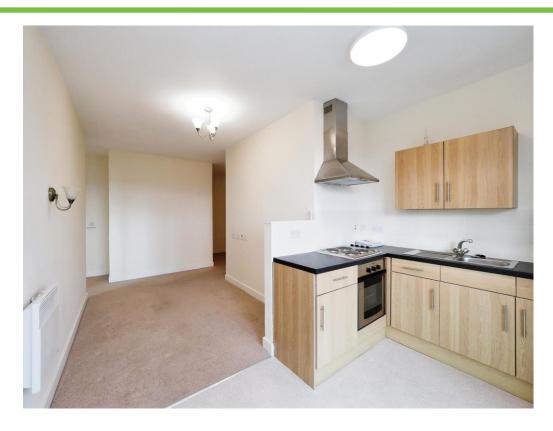

#### Living/ Kitchen/ Diner

Having aluminium Juliet balcony door to the rear elevation with an open aspect countryside view, wall and base units with work surfaces over and incorporating a stainless-steel sink and drainer unit with mixer tap over, four ring electric hob with stainless steel cooker hood over, electric oven, vinyl flooring and space for fridge freezer.

The living area has an electric wall mounted heater.