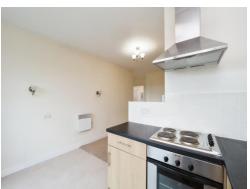

#### Living/ Kitchen/ Diner

Having aluminium Juliet balcony door to the rear elevation with an open aspect countryside view, wall and base units with work surfaces over and incorporating a stainless-steel sink and drainer unit with mixer tap over, four ring electric hob with stainless steel cooker hood over, electric oven, vinyl flooring and space for fridge freezer.

The living area has an electric wall mounted heater.