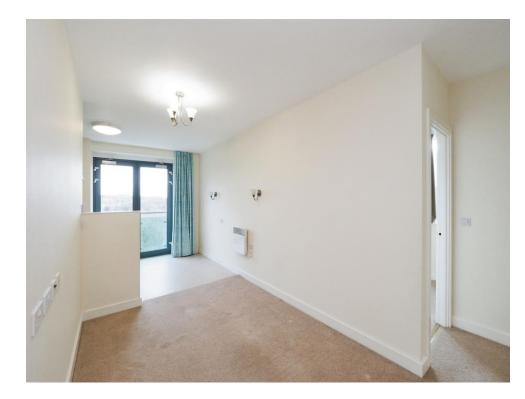

#### **Entrance Hallway**

The property is entered via door to the side elevation into a hallway where there is coat hanging area, doors off to the bedrooms and shower room and open access to the living/kitchen/diner.

#### Living/ Kitchen/ Diner

Having aluminium Juliet balcony door to the rear elevation with an open aspect countryside view, wall and base units with work surfaces over and incorporating a stainless-steel sink and drainer unit with mixer tap over, four ring electric hob with stainless steel cooker hood over, electric oven, vinyl flooring and space for fridge freezer.

The living area has an electric wall mounted heater.