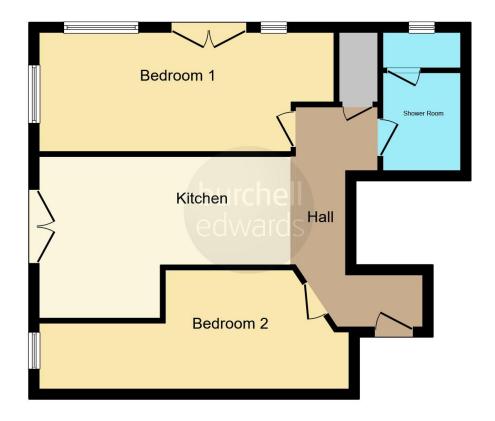

#### **Entrance Hallway**

The property is entered via door to the side elevation into a hallway where there is coat hanging area, doors off to the bedrooms and shower room and open access to the living/kitchen/diner.

#### Living/ Kitchen/ Diner

Having aluminium Juliet balcony door to the rear elevation with an open aspect countryside view, wall and base units with work surfaces over and incorporating a stainless-steel sink and drainer unit with mixer tap over, four ring electric hob with stainless steel cooker hood over, electric oven, vinyl flooring and space for fridge freezer.

#### **Bedroom One**

Having two windows to the side elevation with open countryside views, an aluminium Juliet balcony to the side benefiting from views, double glazed window to the rear and electric wall mounted heater.

#### **Bedroom Two**

Having double glazed window to the rear elevation, electric wall mounted heater, TV point and benefits from countryside views.

#### **Shower Room**

Having splashback boarding, enclosed walk-in shower, double glazed window to the side elevation, pedestal wash hand basin, low level W.C, electric shower and heated towel rail.