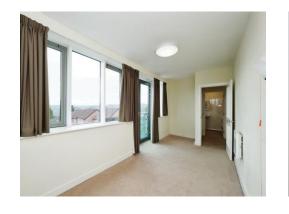

#### Living/ Kitchen/ Diner

Having aluminium Juliet balcony door to the rear elevation with an open aspect countryside view, wall and base units with work surfaces over and incorporating a stainless-steel sink and drainer unit with mixer tap over, four ring electric hob with stainless steel cooker hood over, electric oven, vinyl flooring and space for fridge freezer.

The living area has an electric wall mounted heater.