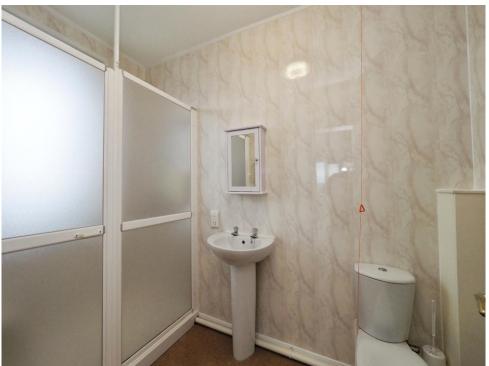

#### **Shower Room**

Having splashback boarding, enclosed walk-in shower, double glazed window to the side elevation, pedestal wash hand basin, low level W.C, electric shower and heated towel rail.