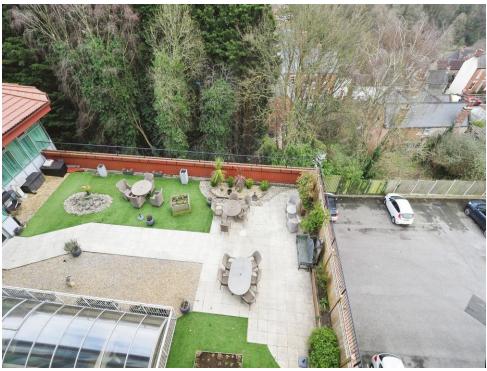

#### The Facilities

There is a residents' lounge which is furnished with a separate kitchen area. The complex also benefits from a guest suite ideal for visiting family and friends. There is a laundry room with washing machine and drying facilities, intercom system and a house manager which is available during business hours, residence parking, visitor parking and communal grounds.