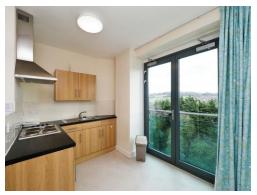

#### Living/ Kitchen/ Diner

Having aluminium Juliet balcony door to the rear elevation with an open aspect countryside view, wall and base units with work surfaces over and incorporating a stainless-steel sink and drainer unit with mixer tap over, four ring electric hob with stainless steel cooker hood over, electric oven, vinyl flooring and space for fridge freezer.

The living area has an electric wall mounted heater.