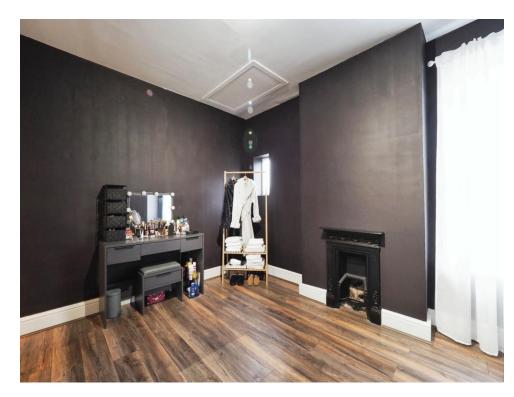

#### **Bedroom One**

12' 7" Max x 15' 9" ( 3.84m Max x 4.80m )

Having feature fireplace, UPVC double glazed window to the front and side elevation and a radiator.

## **Bedroom Two**

11' 7" Plus recess x 12' 7" Max ( 3.53 m Plus recess x 3.84 m Max )

Having feature fireplace, loft access with pull down ladder ( which is insulated and part boarded with light and power), a radiator, laminate flooring, UPVC double glazed window to the side.