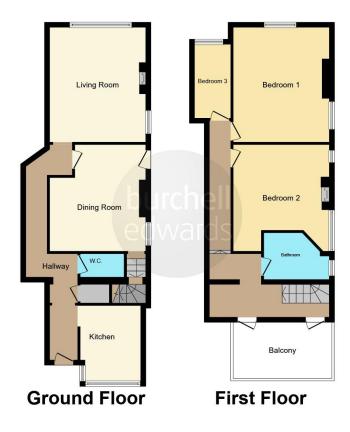

## **Rear Hallway**

The property is accessed via door to the rear elevation into a small hallway where there is a radiator and door opening to the kitchen.

#### Kitchen

10' 5" x 7' 8" ( 3.17m x 2.34m )

having UPVC double glazed windows to the rear and side, space for a fridge freezer, four ring gas hob with cooker hood over, electric oven, plumbing for washing machine, inset sink and drainer units with mixer tap over, tiled splashbacks, LVT flooring and a range of matching wall and base units with work surfaces over.

#### Cloakroom

Having a low level W.C, pedestal wash hand basin and a radiator.

#### Inner Hall

Having spot lighting to the ceiling and doors opening to the lounge and dining room.

## Lounge

15' 9" x 12' 8" Max ( 4.80m x 3.86m Max )

Being a spacious room with UPVC double glazed window to the front and side elevation, open fire and a radiator.

## **Dining Room**

.12' 8" Max x 14' 9" Max (3.86m Max x 4.50m Max) Having UPVC double glazed window to the side elevation, composite door to the side, coving to the ceiling, a radiator, door opening to the hall and access to stairwell.

## **First Floor Landing**

Having UPVC double glazed door to the rear opening to a balcony perfect for alfresco dining, UPVC double glazed window to the rear and a radiator.

#### **Bedroom One**

12' 7" Max x 15' 9" ( 3.84m Max x 4.80m )

Having feature fireplace, UPVC double glazed window to the front and side elevation and a radiator.

## **Bedroom Two**

11' 7" Plus recess x 12' 7" Max ( 3.53 m Plus recess x 3.84 m Max )

Having feature fireplace, loft access with pull down ladder ( which is insulated and part boarded with light and power), a radiator, laminate flooring, UPVC double glazed window to the side.

## **Bedroom Three**

10' 4" x 4' 9" ( 3.15m x 1.45m )

Having UPVC double glazed window to the front and a radiator.

## **Bathroom**

Having a shower cubicle with mains fed shower over and fitted glazed shower screen, tiled flooring and splashbacks, low level W.C, wash hand basin with mixer tap over, heated towel rail and obscured UPVC double glazed window to the side.

## Outside

Externally is a shared driveway leading to the rear providing off road parking for two vehicles.

To the front of the property is a lawned frontage with fenced boundaries.

To the rear is the balcony accessed from the landing with a boundary wall.