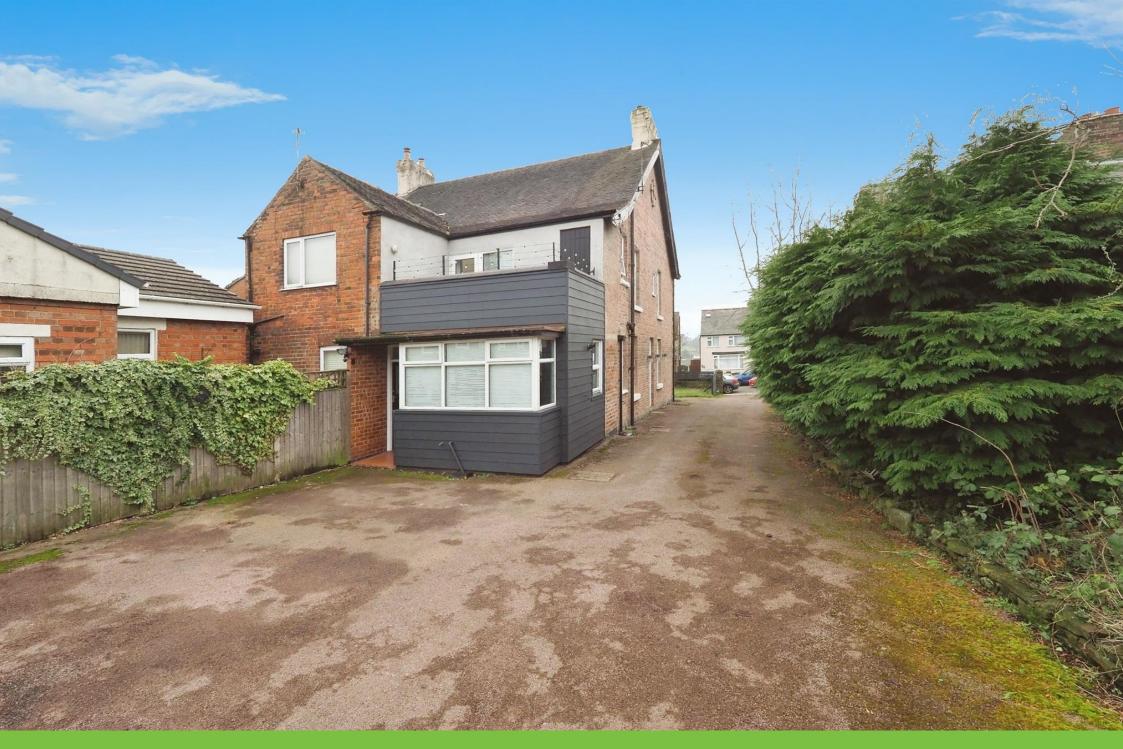

## **Property Description**

A property which must be viewed to truly appreciate the room sizes and presentation throughout. This period three bedroom semidetached home is immaculately presented and is situated in a popular location of Belper, benefiting from having off road parking. In brief the accommodation comprises; entrance hall, two generous size reception rooms with high ceilings, a recently re-fitted kitchen and a ground floor cloakroom. To the first floor there are three bedrooms, a bathroom and access to the rear balcony where you can enjoy some alfresco dining. Externally there is a shared driveway to the side leading to the rear where there is off road parking and a lawned garden to the front. Call Burchell Edwards today to secure your viewing.

## Outside

Externally is a shared driveway leading to the rear providing off road parking for two vehicles.

To the front of the property is a lawned frontage with fenced boundaries.

To the rear is the balcony accessed from the landing with a boundary wall.