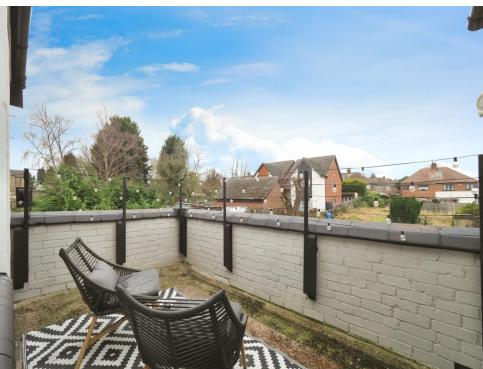

## **First Floor Landing**

Having UPVC double glazed door to the rear opening to a balcony perfect for alfresco dining, UPVC double glazed window to the rear and a radiator.

## Outside

Externally is a shared driveway leading to the rear providing off road parking for two vehicles.

To the front of the property is a lawned frontage with fenced boundaries.

To the rear is the balcony accessed from the landing with a boundary wall.