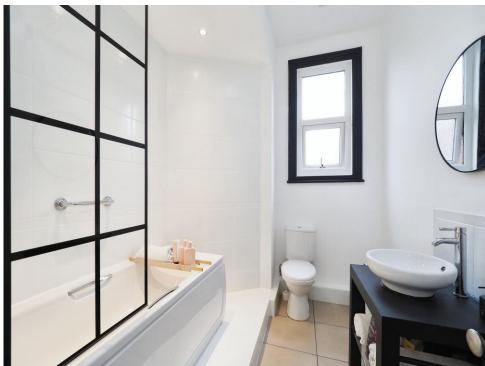

## **Bathroom**

Having a shower cubicle with mains fed shower over and fitted glazed shower screen, tiled flooring and splashbacks, low level W.C, wash hand basin with mixer tap over, heated towel rail and obscured UPVC double glazed window to the side.