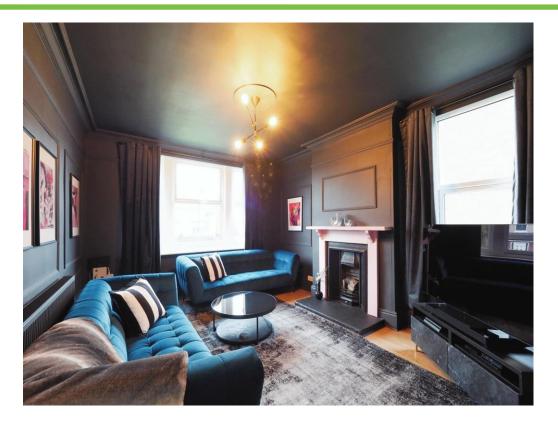

## Lounge

15' 9" x 12' 8" Max ( 4.80m x 3.86m Max )

Being a spacious room with UPVC double glazed window to the front and side elevation, open fire and a radiator.