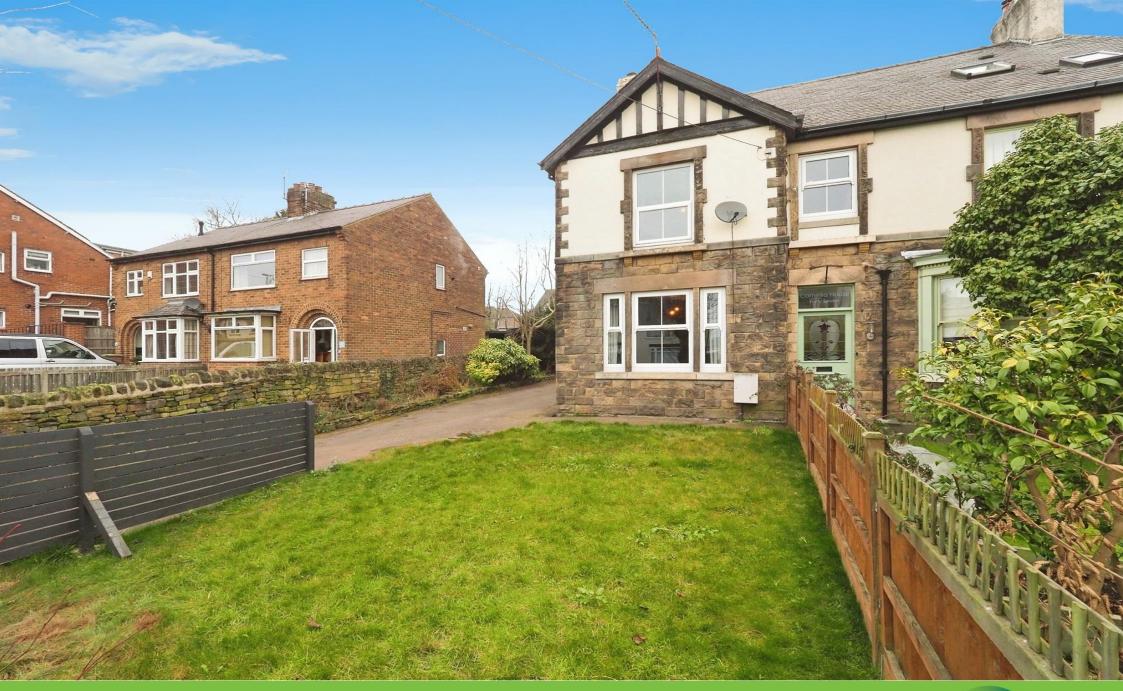

## **Property Description**

A property which must be viewed to truly appreciate the room sizes and presentation throughout. This period three bedroom semidetached home is immaculately presented and is situated in a popular location of Belper, benefiting from having off road parking. In brief the accommodation comprises; entrance hall, two generous size reception rooms with high ceilings, a recently re-fitted kitchen and a ground floor cloakroom. To the first floor there are three bedrooms, a bathroom and access to the rear balcony where you can enjoy some alfresco dining. Externally there is a shared driveway to the side leading to the rear where there is off road parking and a lawned garden to the front. Call Burchell Edwards today to secure your viewing.

## Outside

Externally is a shared driveway leading to the rear providing off road parking for two vehicles.

To the front of the property is a lawned frontage with fenced boundaries.

To the rear is the balcony accessed from the landing with a boundary wall.