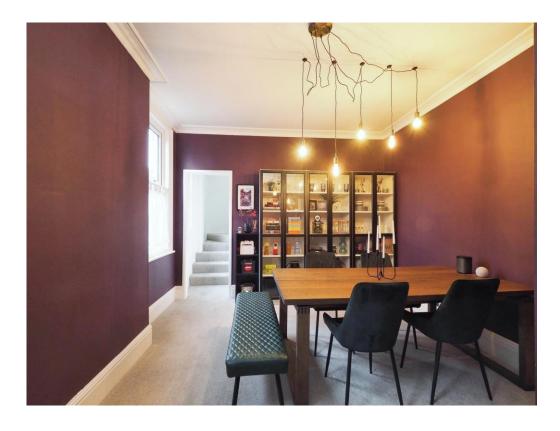

## **Dining Room**

.12' 8" Max x 14' 9" Max (3.86m Max x 4.50m Max) Having UPVC double glazed window to the side elevation, composite door to the side, coving to the ceiling, a radiator, door opening to the hall and access to stairwell.