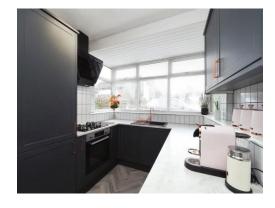

#### Kitchen

10' 5" x 7' 8" ( 3.17m x 2.34m )

having UPVC double glazed windows to the rear and side, space for a fridge freezer, four ring gas hob with cooker hood over, electric oven, plumbing for washing machine, inset sink and drainer units with mixer tap over, tiled splashbacks, LVT flooring and a range of matching wall and base units with work surfaces over.