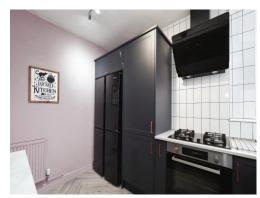

#### Kitchen

10' 5" x 7' 8" ( 3.17m x 2.34m )

having UPVC double glazed windows to the rear and side, space for a fridge freezer, four ring gas hob with cooker hood over, electric oven, plumbing for washing machine, inset sink and drainer units with mixer tap over, tiled splashbacks, LVT flooring and a range of matching wall and base units with work surfaces over.