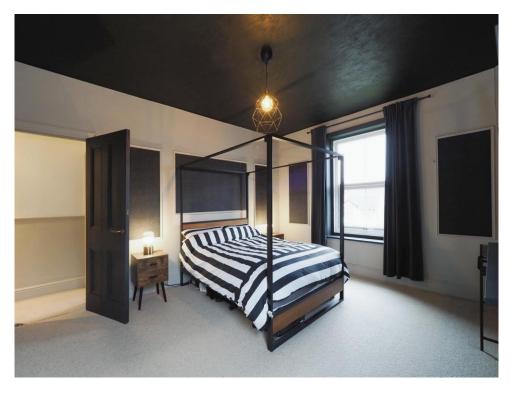

#### **Bedroom One**

12' 7" Max x 15' 9" ( 3.84m Max x 4.80m )

Having feature fireplace, UPVC double glazed window to the front and side elevation and a radiator.