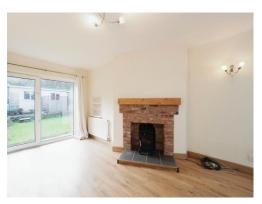

# **Lounge/ Diner**

21' x 9' 8" Min ( 6.40m x 2.95m Min )

Having UPVC double glazed window to the front elevation, double glazed doors to the rear elevation leading to the garden, fireplace with timber mantle over and multi-fuel burning stove and central heating radiator.