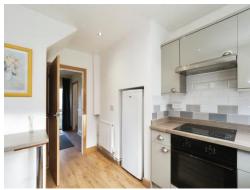

### Kitchen

13' x 9' 8" ( 3.96m x 2.95m )

Having a range of matching wall and base units with roll edge laminate work surfaces over, ceramic sink/ drainer unit with chrome mixer tap over, integrated electric fan assisted oven with hob and stainless steel extractor hood over, space for washing machine, door leading to pantry, space for fridge/ freezer, UPVC double glazed window to the rear elevation, door to the side giving access into the garden and central heating radiator.