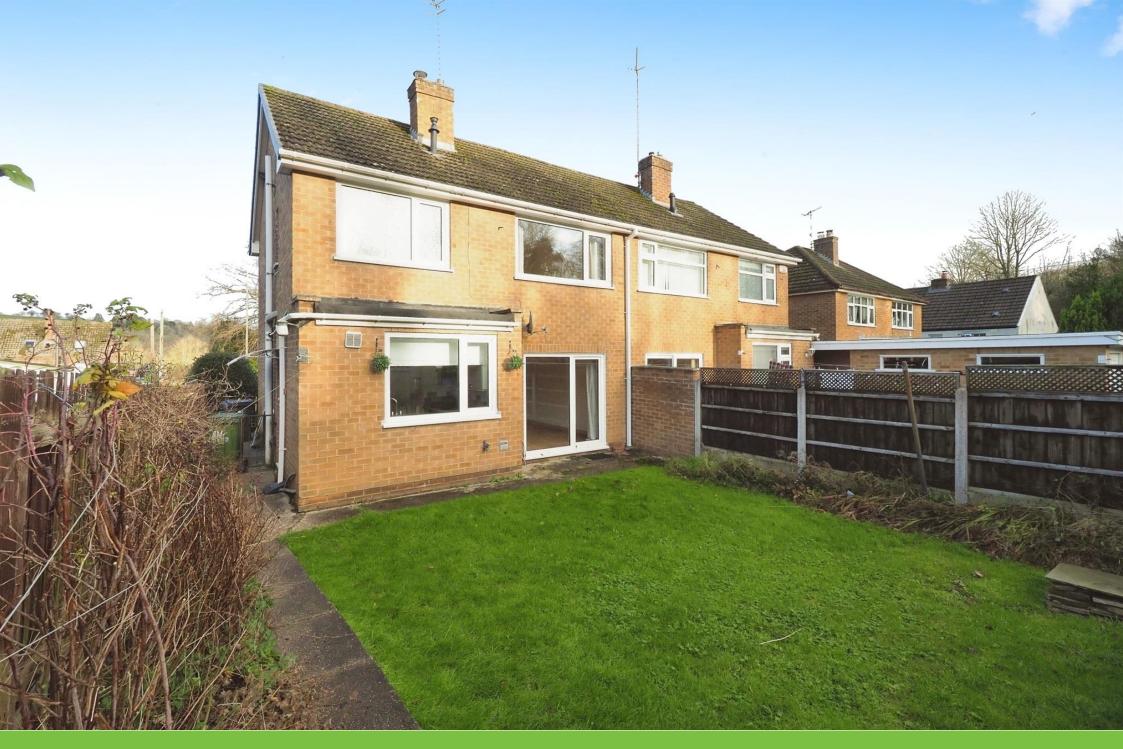

# **Property Description**

\*\* Guide Price £210,000 - £220,000 \*\* Burchell Edwards are pleased to bring to the market this well-presented three bedroom semi-detached home in a sought-after location with stunning views to the front, detached garage, driveway and fully enclosed garden. The property benefits from a gas fired central heating system and UPVC double glazing throughout, with accommodation briefly comprising to the ground floor: An entrance hallway, spacious lounge/ diner with a log burning stove and a re-fitted kitchen. To the first floor are three well-proportioned bedrooms and a family bathroom. Outside, to the front of the property is a lawned fore-garden with a paved pathway to the front door and to the rear is a garden laid mainly to lawn, a paved patio area and detached garage and driveway.

### Outside

To the front of the property is a lawned fore garden with paved pathway leading to the front entrance door.

To the rear the garden is laid mainly to lawn with a paved patio area, detached garage and driveway to the bottom of the garden.