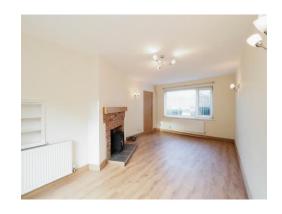

# **Lounge/ Diner**

21' x 9' 8" Min ( 6.40m x 2.95m Min )

Having UPVC double glazed window to the front elevation, double glazed doors to the rear elevation leading to the garden, fireplace with timber mantle over and multi-fuel burning stove and central heating radiator.