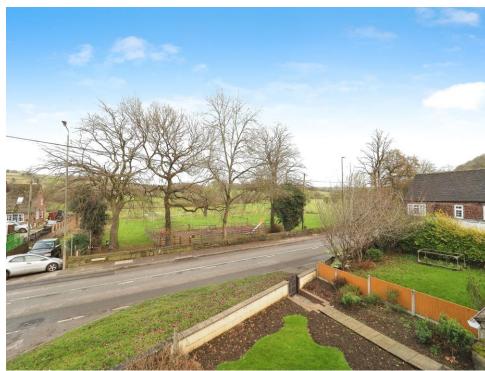

# **Property Description**

\*\* Guide Price £210,000 - £220,000 \*\* Burchell Edwards are pleased to bring to the market this well-presented three bedroom semi-detached home in a sought-after location with stunning views to the front, detached garage, driveway and fully enclosed garden. The property benefits from a gas fired central heating system and UPVC double glazing throughout, with accommodation briefly comprising to the ground floor: An entrance hallway, spacious lounge/ diner with a log burning stove and a re-fitted kitchen. To the first floor are three well-proportioned bedrooms and a family bathroom. Outside, to the front of the property is a lawned fore-garden with a paved pathway to the front door and to the rear is a garden laid mainly to lawn, a paved patio area and detached garage and driveway.

### Outside

To the front of the property is a lawned fore garden with paved pathway leading to the front entrance door.

To the rear the garden is laid mainly to lawn with a paved patio area, detached garage and driveway to the bottom of the garden.