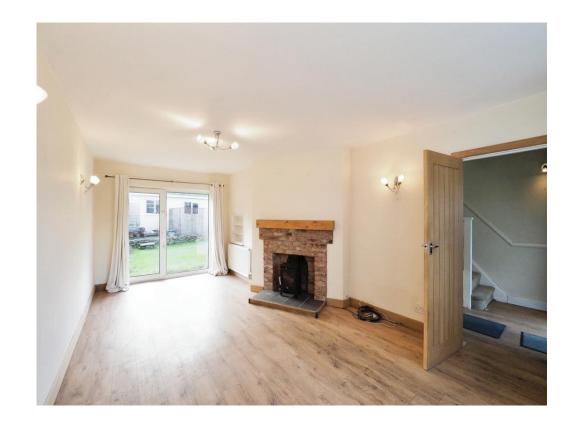

# **Lounge/ Diner**

21' x 9' 8" Min ( 6.40m x 2.95m Min )

Having UPVC double glazed window to the front elevation, double glazed doors to the rear elevation leading to the garden, fireplace with timber mantle over and multi-fuel burning stove and central heating radiator.