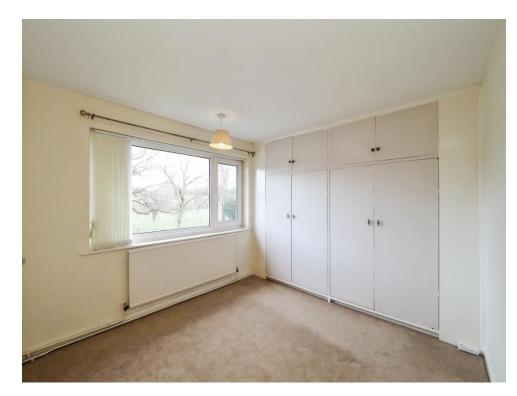

### **Bedroom One**

9' 11" x 10' ( 3.02m x 3.05m )

Having UPVC double glazed window to the front elevation, central heating radiator and fitted wardrobes.

#### **Bedroom Two**

.9' 7" x 10' (2.92m x 3.05m)

Having UPVC double glazed window to the rear elevation and central heating radiator.

#### **Bedroom Three**

7' x 6' 10" ( 2.13m x 2.08m )

Having UPVC double glazed window to the front elevation and central heating radiator.