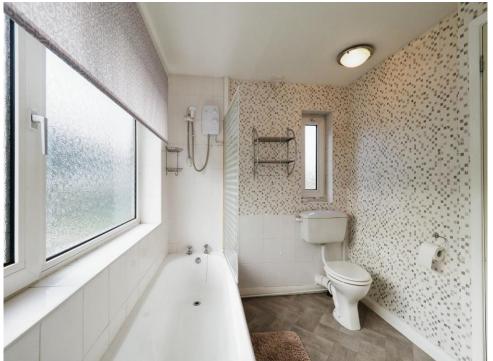

### **Family Bathroom**

Having a three piece suite comprising of a panelled bath with chrome shower head over, low level W.C and pedestal wash hand basin with chrome mixer tap over, cupboard housing the boiler, UPVC double glazed obscured windows to the side and rear elevations and a central heating radiator.