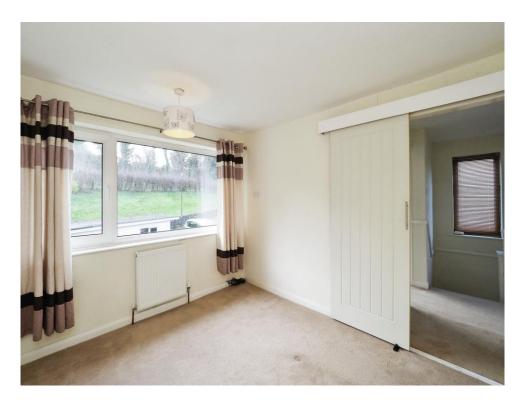

### **Bedroom One**

9' 11" x 10' ( 3.02m x 3.05m )

Having UPVC double glazed window to the front elevation, central heating radiator and fitted wardrobes.

#### **Bedroom Two**

.9' 7" x 10' (2.92m x 3.05m)

Having UPVC double glazed window to the rear elevation and central heating radiator.

#### **Bedroom Three**

7' x 6' 10" ( 2.13m x 2.08m )

Having UPVC double glazed window to the front elevation and central heating radiator.