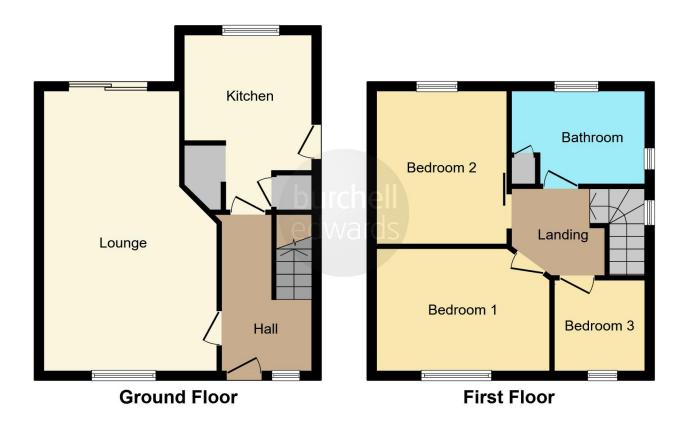

# **Entrance Hallway**

Accessed via UPVC double glazed door to the front elevation with central heating radiator and stairs rising to the first floor landing.

# **Lounge/ Diner**

21' x 9' 8" Min ( 6.40m x 2.95m Min )

Having UPVC double glazed window to the front elevation, double glazed doors to the rear elevation leading to the garden, fireplace with timber mantle over and multi-fuel burning stove and central heating radiator.

### Kitchen

13' x 9' 8" ( 3.96m x 2.95m )

Having a range of matching wall and base units with roll edge laminate work surfaces over, ceramic sink/ drainer unit with chrome mixer tap over, integrated electric fan assisted oven with hob and stainless steel extractor hood over, space for washing machine, door leading to pantry, space for fridge/ freezer, UPVC double glazed window to the rear elevation, door to the side giving access into the garden and central heating radiator.

# **First Floor Landing**

Having a window to the side elevation.

### **Bedroom One**

9' 11" x 10' ( 3.02m x 3.05m )

Having UPVC double glazed window to the front elevation, central heating radiator and fitted wardrobes.

#### **Bedroom Two**

.9' 7" x 10' (2.92m x 3.05m)

Having UPVC double glazed window to the rear elevation and central heating radiator.

#### **Bedroom Three**

7' x 6' 10" ( 2.13m x 2.08m )

Having UPVC double glazed window to the front elevation and central heating radiator.

### **Family Bathroom**

Having a three piece suite comprising of a panelled bath with chrome shower head over, low level W.C and pedestal wash hand basin with chrome mixer tap over, cupboard housing the boiler, UPVC double glazed obscured windows to the side and rear elevations and a central heating radiator.

### Outside

To the front of the property is a lawned fore garden with paved pathway leading to the front entrance door.

To the rear the garden is laid mainly to lawn with a paved patio area, detached garage and driveway to the bottom of the garden.