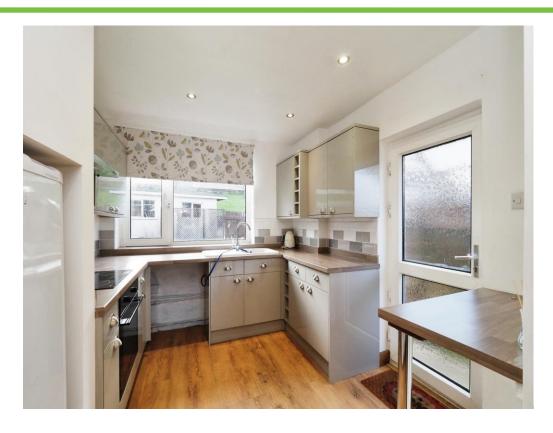

### Kitchen

13' x 9' 8" ( 3.96m x 2.95m )

Having a range of matching wall and base units with roll edge laminate work surfaces over, ceramic sink/ drainer unit with chrome mixer tap over, integrated electric fan assisted oven with hob and stainless steel extractor hood over, space for washing machine, door leading to pantry, space for fridge/ freezer, UPVC double glazed window to the rear elevation, door to the side giving access into the garden and central heating radiator.