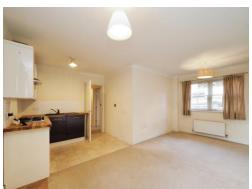

#### Kitchen

9' 4" x 6' 7" ( 2.84m x 2.01m )

Fitted with a range of matching wall and base units with work surfaces over incorporating a one and a half stainless steel sink/ drainer with chrome mixer tap over. There is a four ring gas hob, electric fan assisted oven, stainless steel cooker hood, tiled splashback, space for fridge/ freezer, vinyl flooring and access into: