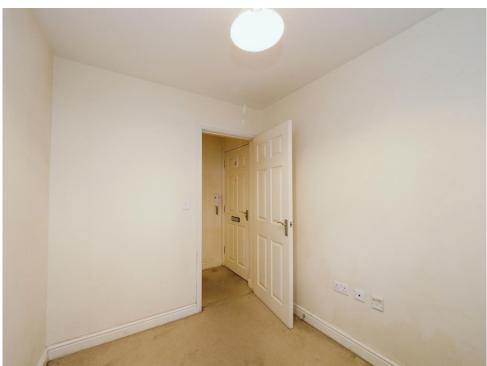

#### **Bedroom One**

10' 8" x 9' 2" ( 3.25m x 2.79m )

Having UPVC double glazed window to the rear elevation and central heating radiator.

#### **Bedroom Two**

9' 2" x 7' 10" ( 2.79m x 2.39m )

Having UPVC double glazed window to the rear elevation and central heating radiator.