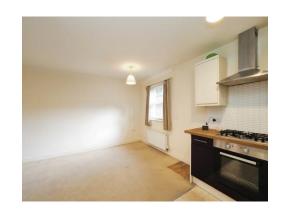

### Lounge

19' 3" Max  $\times$  16' 4" Max ( 5.87m Max  $\times$  4.98m Max ) Having UPVC double glazed sash window to the front and rear elevation, central heating radiator and coving to the ceiling.