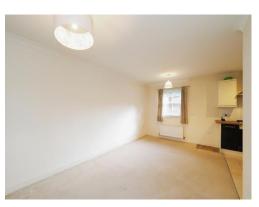

### Lounge

19' 3" Max  $\times$  16' 4" Max ( 5.87m Max  $\times$  4.98m Max ) Having UPVC double glazed sash window to the front and rear elevation, central heating radiator and coving to the ceiling.