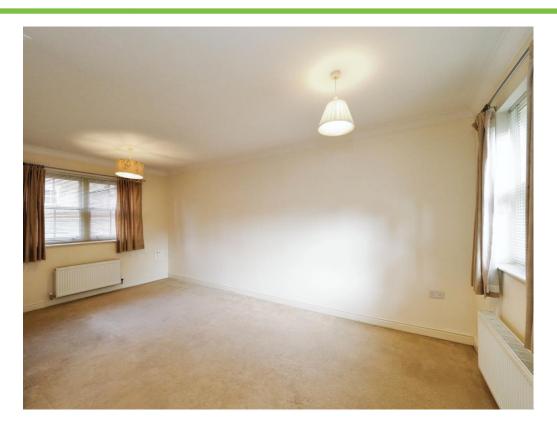

### Lounge

19' 3" Max  $\times$  16' 4" Max ( 5.87m Max  $\times$  4.98m Max ) Having UPVC double glazed sash window to the front and rear elevation, central heating radiator and coving to the ceiling.