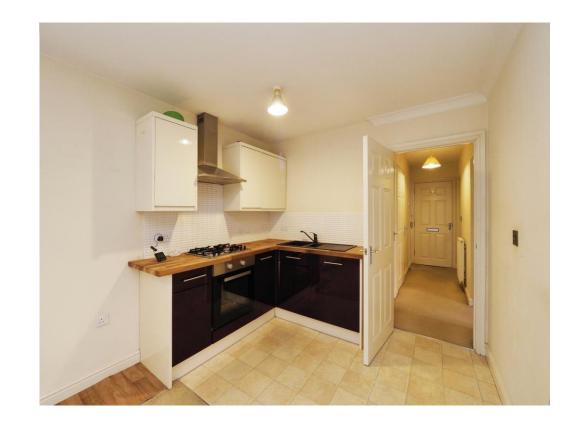

#### Kitchen

9' 4" x 6' 7" ( 2.84m x 2.01m )

Fitted with a range of matching wall and base units with work surfaces over incorporating a one and a half stainless steel sink/ drainer with chrome mixer tap over. There is a four ring gas hob, electric fan assisted oven, stainless steel cooker hood, tiled splashback, space for fridge/ freezer, vinyl flooring and access into: