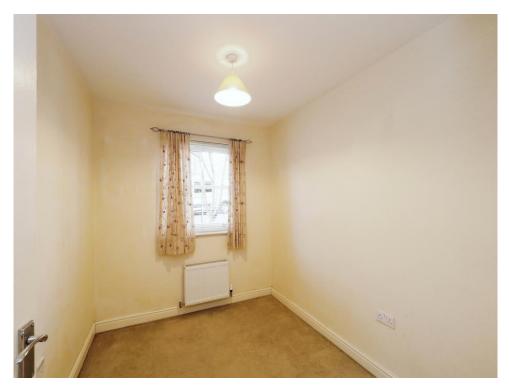

#### **Bedroom Two**

9' 2" x 7' 10" ( 2.79m x 2.39m )

Having UPVC double glazed window to the rear elevation and central heating radiator.