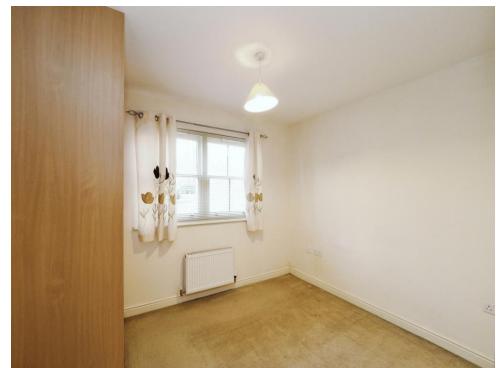

#### **Bedroom One**

10' 8" x 9' 2" ( 3.25m x 2.79m )

Having UPVC double glazed window to the rear elevation and central heating radiator.

#### **Bedroom Two**

9' 2" x 7' 10" ( 2.79m x 2.39m )

Having UPVC double glazed window to the rear elevation and central heating radiator.