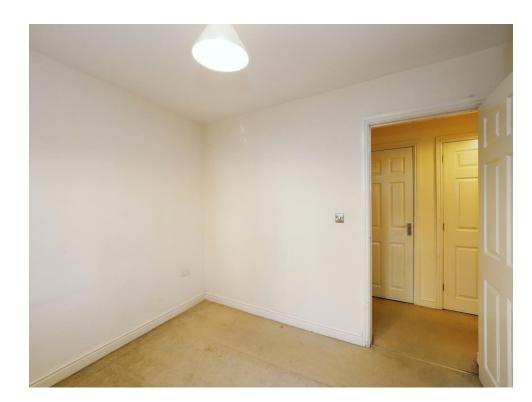

### Hallway

Having doors off, storage, plumbing for washing machine and boiler.