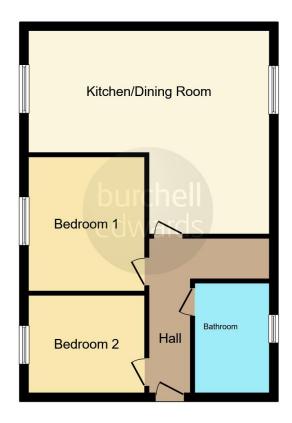

### Hallway

Having doors off, storage, plumbing for washing machine and boiler.

#### Kitchen

9' 4" x 6' 7" ( 2.84m x 2.01m )

Fitted with a range of matching wall and base units with work surfaces over incorporating a one and a half stainless steel sink/ drainer with chrome mixer tap over. There is a four ring gas hob, electric fan assisted oven, stainless steel cooker hood, tiled splashback, space for fridge/ freezer, vinyl flooring and access into:

### Lounge

19' 3" Max  $\times$  16' 4" Max ( 5.87m Max  $\times$  4.98m Max ) Having UPVC double glazed sash window to the front and rear elevation, central heating radiator and coving to the ceiling.

#### **Bedroom One**

10' 8" x 9' 2" ( 3.25m x 2.79m )

Having UPVC double glazed window to the rear elevation and central heating radiator.

#### **Bedroom Two**

9' 2" x 7' 10" ( 2.79m x 2.39m )

Having UPVC double glazed window to the rear elevation and central heating radiator.

#### Bathroom

Fitted with a three piece white suite that comprises; panelled bath with mains fed chrome shower head over, low level W.C and pedestal wash hand basin with chrome mixer tap over. There is a chrome heated towel rail, tiled splashback and UPVC double glazed sash opaque window to the rear elevation.

Residential Sales & Lettings | Mortgage Services | Conveyancing | Surveyors | Land & New Homes

This floor plan is for illustrative purposes only. It is not drawn to scale. Any measurements, floor areas (including any total floor area), openings and orientation are approximate. No details are guaranteed, they cannot be relied upon for any purpose and they do not form part of any agreement. No liability is taken for any error, omission or misstatement. A party must rely upon its own inspection(s). Powered by www.focalagent.com