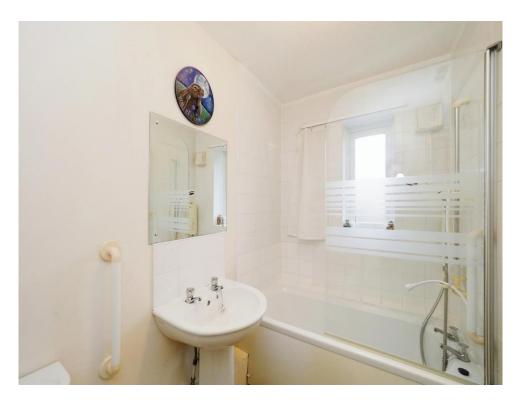

#### Bathroom

Having a panelled bath with mains fed shower, low level W.C, pedestal wash hand basin with chrome mixer tap, central heating radiator and UPVC double glazed obscured window to the front elevation.