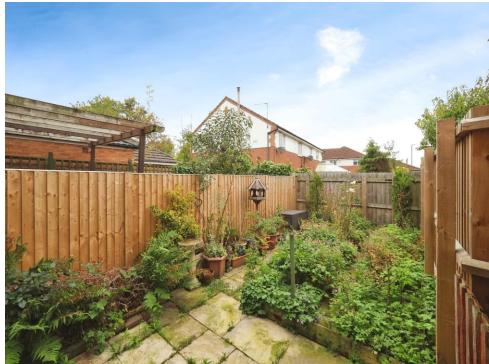

### Outside

To the front of the property is a tarmacked driveway providing off road parking. To the rear the garden is fully enclosed with a paved patio area, shrubs and gate to the rear.

Residential Sales & Lettings | Mortgage Services | Conveyancing | Surveyors | Land & New Homes