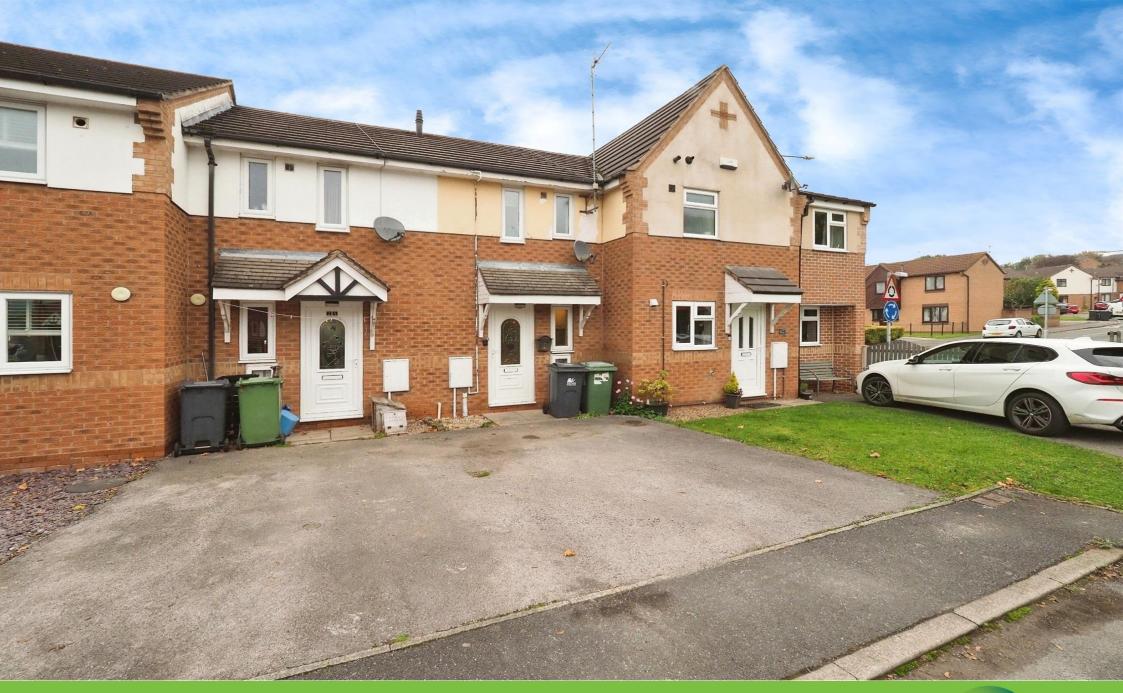

Pytchley Close Belper

## Pytchley Close Belper DE56 0EH

# for sale **£120,000**

#### **Property Description**

A one bedroom mid-terrace home in a convenient location within Belper with off-road parking and a fully enclosed rear garden. The property benefits from UPVC double glazing throughout, a gas fired central heating system and is offered for sale with no upward chain. In brief, the accommodation comprises; An open plan kitchen/ living area, one bedroom and bathroom. To the front of the property is a tarmac driveway providing parking for one vehicle and the rear garden is fully enclosed with fencing, has a paved patio area, shrubs and gate leading to the main road.

### Outside

To the front of the property is a tarmacked driveway providing off road parking. To the rear the garden is fully enclosed with a paved patio area, shrubs and gate to the rear.

Residential Sales & Lettings | Mortgage Services | Conveyancing | Surveyors | Land & New Homes