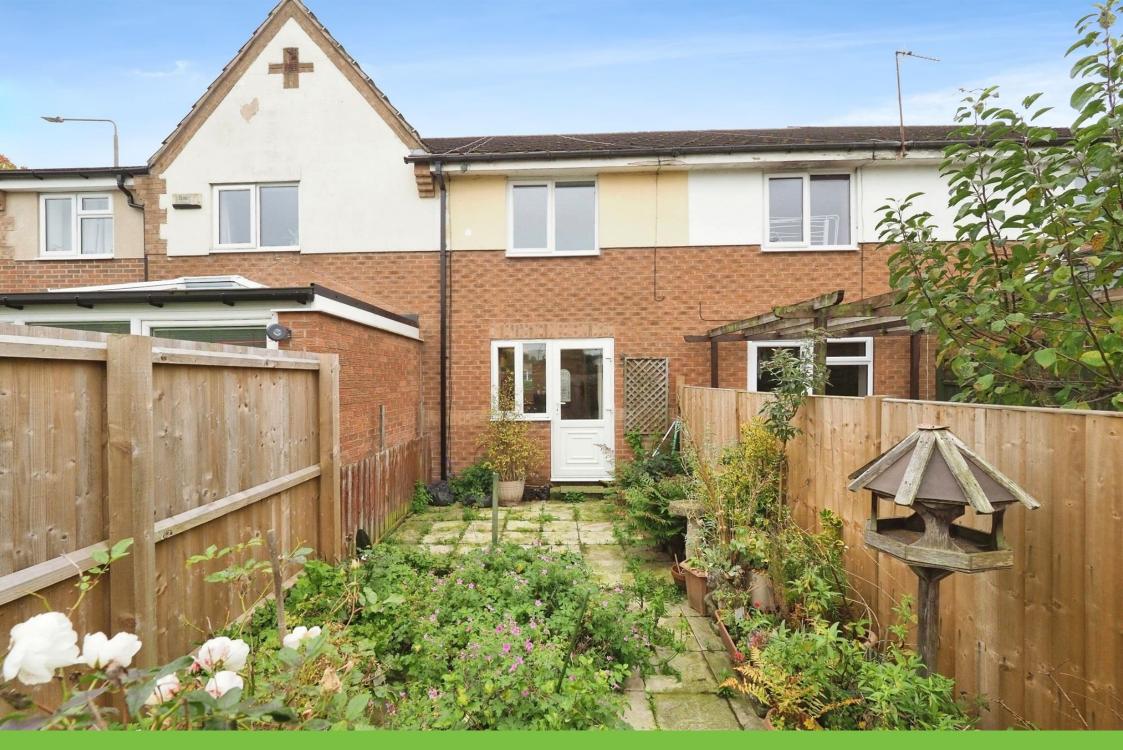

#### **Property Description**

A one bedroom mid-terrace home in a convenient location within Belper with off-road parking and a fully enclosed rear garden. The property benefits from UPVC double glazing throughout, a gas fired central heating system and is offered for sale with no upward chain. In brief, the accommodation comprises; An open plan kitchen/ living area, one bedroom and bathroom. To the front of the property is a tarmac driveway providing parking for one vehicle and the rear garden is fully enclosed with fencing, has a paved patio area, shrubs and gate leading to the main road.

### Outside

To the front of the property is a tarmacked driveway providing off road parking. To the rear the garden is fully enclosed with a paved patio area, shrubs and gate to the rear.

Residential Sales & Lettings | Mortgage Services | Conveyancing | Surveyors | Land & New Homes