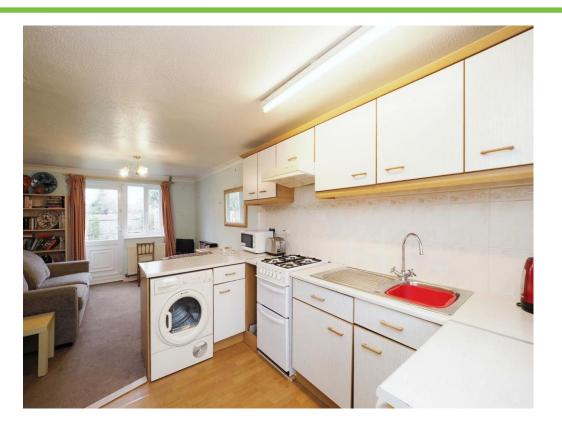

#### **Open Plan Kitchen/Living Area**

21' 1" x 10' 8" ( 6.43m x 3.25m )

#### Kitchen Area

Accessed via UPVC double glazed door to the front elevation and window to the front elevation, a range of matching wall and base units with laminate work surfaces over and incorporating a stainless steel sink and drainer unit, space for cooker with extractor hood over, understairs storage cupboard with space for fridge freezer.

#### Living Area

Having UPVC double glazed window and door to the rear elevation, central heating radiator and stairs rising to the first floor.