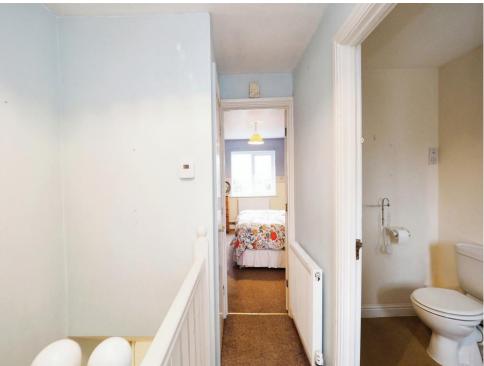

#### **First Floor Landing**

Having central heating radiator, UPVC double glazed window to the front elevation and over stairs storage cupboard housing the boiler.

#### **Bedroom One**

10' 9" x 12' (  $3.28m\ x\ 3.66m\ )$  Having UPVC double glazed window to the rear elevation and central heating radiator.

#### Bathroom

Having a panelled bath with mains fed shower, low level W.C, pedestal wash hand basin with chrome mixer tap, central heating radiator and UPVC double glazed obscured window to the front elevation.