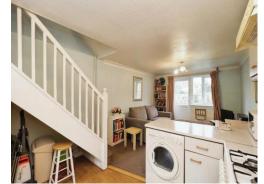

#### **Open Plan Kitchen/Living Area**

21' 1" x 10' 8" ( 6.43m x 3.25m )

#### Kitchen Area

Accessed via UPVC double glazed door to the front elevation and window to the front elevation, a range of matching wall and base units with laminate work surfaces over and incorporating a stainless steel sink and drainer unit, space for cooker with extractor hood over, understairs storage cupboard with space for fridge freezer.

#### Living Area

Having UPVC double glazed window and door to the rear elevation, central heating radiator and stairs rising to the first floor.