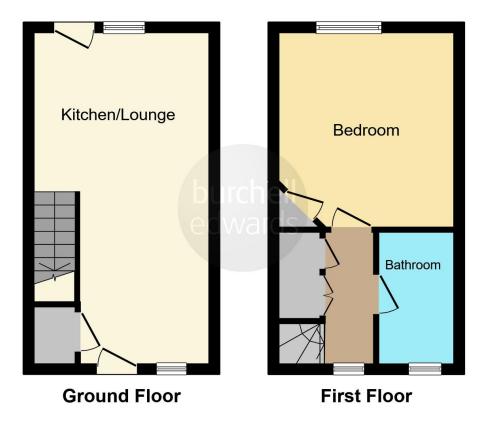

#### **Property Description**

A one bedroom mid-terrace home in a convenient location within Belper with off-road parking and a fully enclosed rear garden. The property benefits from UPVC double glazing throughout, a gas fired central heating system and is offered for sale with no upward chain. In brief, the accommodation comprises; An open plan kitchen/ living area, one bedroom and bathroom. To the front of the property is a tarmac driveway providing parking for one vehicle and the rear garden is fully enclosed with fencing, has a paved patio area, shrubs and gate leading to the main road.

#### **Open Plan Kitchen/Living Area**

21' 1" x 10' 8" ( 6.43m x 3.25m )

#### Kitchen Area

Accessed via UPVC double glazed door to the front elevation and window to the front elevation, a range of matching wall and base units with laminate work surfaces over and incorporating a stainless steel sink and drainer unit, space for cooker with extractor hood over, understairs storage cupboard with space for fridge freezer.

#### Living Area

Having UPVC double glazed window and door to the rear elevation, central heating radiator and stairs rising to the first floor.

#### **First Floor Landing**

Having central heating radiator, UPVC double glazed window to the front elevation and over stairs storage cupboard housing the boiler.

#### **Bedroom One**

10' 9" x 12' (  $3.28m\ x\ 3.66m\ )$  Having UPVC double glazed window to the rear elevation and central heating radiator.

#### Bathroom

Having a panelled bath with mains fed shower, low level W.C, pedestal wash hand basin with chrome mixer tap, central heating radiator and UPVC double glazed obscured window to the front elevation.

### Outside

To the front of the property is a tarmacked driveway providing off road parking. To the rear the garden is fully enclosed with a paved patio area, shrubs and gate to the rear.

Residential Sales & Lettings | Mortgage Services | Conveyancing | Surveyors | Land & New Homes

This floor plan is for illustrative purposes only. It is not drawn to scale. Any measurements, floor areas (including any total floor area), openings and orientation are approximate. No details are guaranteed, they cannot be relied upon for any purpose and they do not form part of any agreement. No liability is taken for any error, omission or misstatement. A party must rely upon its own inspection(s). Powered by www.focalagent.com