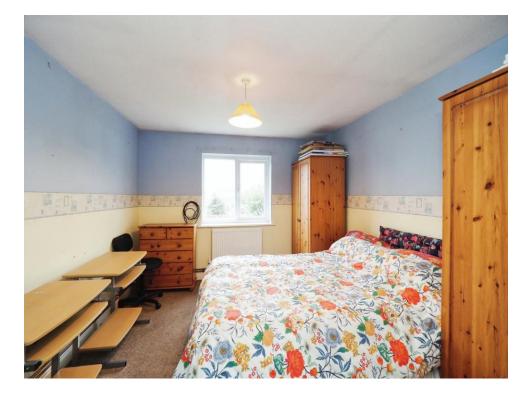

#### **Bedroom One**

10' 9" x 12' (  $3.28m\ x\ 3.66m\ )$  Having UPVC double glazed window to the rear elevation and central heating radiator.