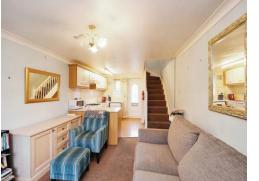

#### **Open Plan Kitchen/Living Area**

21' 1" x 10' 8" ( 6.43m x 3.25m )

#### Kitchen Area

Accessed via UPVC double glazed door to the front elevation and window to the front elevation, a range of matching wall and base units with laminate work surfaces over and incorporating a stainless steel sink and drainer unit, space for cooker with extractor hood over, understairs storage cupboard with space for fridge freezer.

#### Living Area

Having UPVC double glazed window and door to the rear elevation, central heating radiator and stairs rising to the first floor.