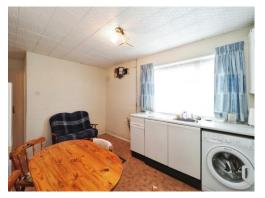

### **Utility Room**

Having UPVC double glazed door to the rear elevation opening to the garden, a radiator, window to the side elevation and space for a tumble dryer.