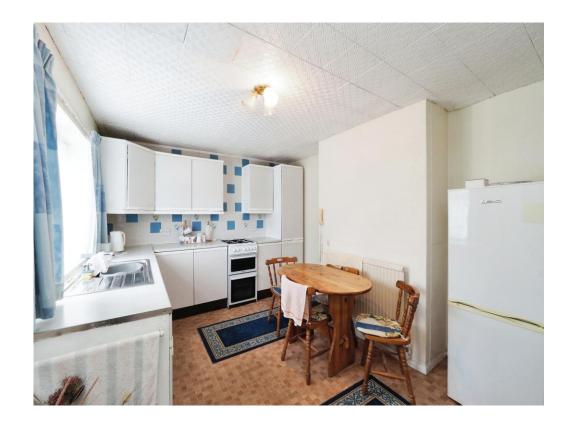

#### **Kitchen**

Having matching wall and base units with work surfaces over and incorporating stainless steel sink and drainer unit, space for fridge freezer, gas cooker point, a radiator, plumbing for a washing machine, window to the rear elevation and door leading to utility room.

### **Utility Room**

Having UPVC double glazed door to the rear elevation opening to the garden, a radiator, window to the side elevation and space for a tumble dryer.