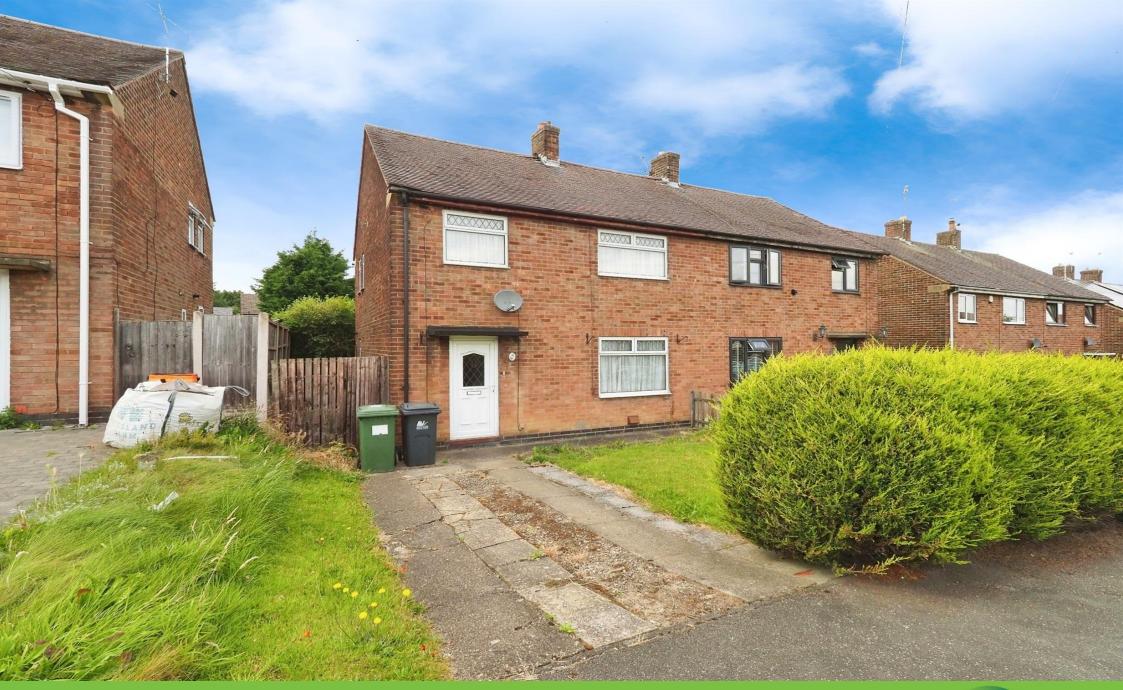

# **Property Description**

Burchell Edwards are pleased to bring to the market this three bedroom semi-detached property offered for sale with NO UPWARD CHAIN and is situated in a popular residential location of Belper. The accommodation in brief hall. comprises, entrance lounge. kitchen/diner, utility room, three bedroom and a bathroom. Externally this is a lawned frontage with a driveway and gated side access leading to the rear of the property with there is a generous garden which is mainly laid to lawn. Call Burchell Edwards today to arrange your viewing.

# Outside

To the front of the property is a driveway providing off road parking with a lawned frontage, hedge boundaries and gated side access leading to the rear.

To the rear the garden has a coal storage shed, paved seating area, mainly laid to lawn with fenced boundaries and an arrangement of bushes and shrubs.