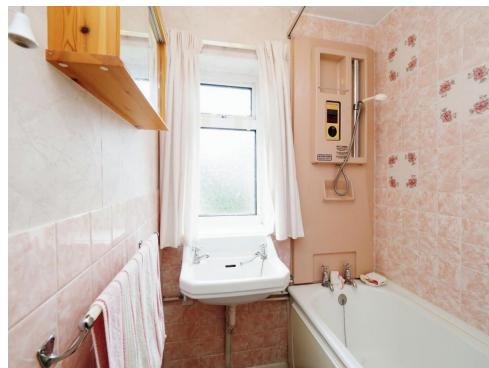

## **Bathroom**

Comprising of a bath with shower over, wash hand basin, tiled splashbacks and window to the rear elevation.