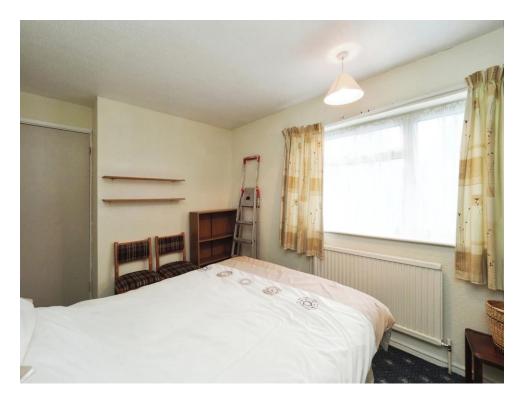

#### **Bedroom One**

Having window to the front elevation, a radiator and a storage cupboard.

## **Bedroom Three**

Having window to the front elevation.