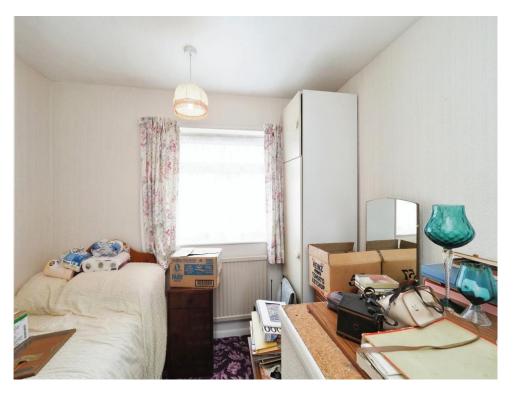

#### **Bedroom One**

Having window to the front elevation, a radiator and a storage cupboard.

## **Bedroom Two**

Having a window to the rear elevation, a radiator and storage cupboard.

## **Bedroom Three**

Having window to the front elevation.