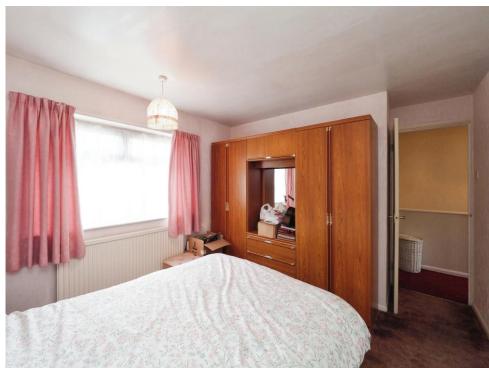

#### **Bedroom One**

Having window to the front elevation, a radiator and a storage cupboard.

## **Bedroom Two**

Having a window to the rear elevation, a radiator and storage cupboard.