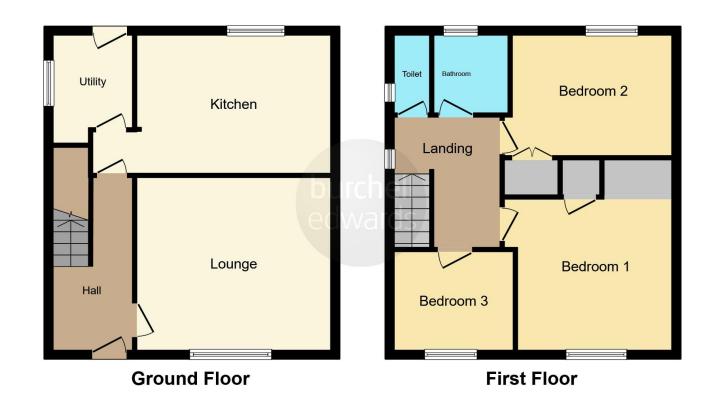

# **Entrance Hallway**

The property entered via UPVC door to the front elevation into a hallway where there is stairs off to the first floor, doors off leading tot he lounge and kitchen.

# Lounge

Having a window to the front elevation with gas fire and a radiator.

#### **Kitchen**

Having matching wall and base units with work surfaces over and incorporating stainless steel sink and drainer unit, space for fridge freezer, gas cooker point, a radiator, plumbing for a washing machine, window to the rear elevation and door leading to utility room.

### **Utility Room**

Having UPVC double glazed door to the rear elevation opening to the garden, a radiator, window to the side elevation and space for a tumble dryer.

# **First Floor Landing**

Having window to the side elevation and doors off leading to the bedrooms, bathroom and W.C.

#### **Bedroom One**

Having window to the front elevation, a radiator and a storage cupboard.

## **Bedroom Two**

Having a window to the rear elevation, a radiator and storage cupboard.

## **Bedroom Three**

Having window to the front elevation.

## **Bathroom**

Comprising of a bath with shower over, wash hand basin, tiled splashbacks and window to the rear elevation.

# Separate W.C

Having a low level W.C