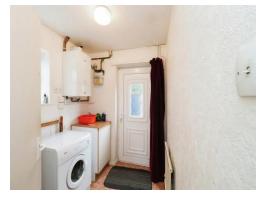

### **Utility Room**

Having UPVC double glazed door to the rear elevation opening to the garden, a radiator, window to the side elevation and space for a tumble dryer.