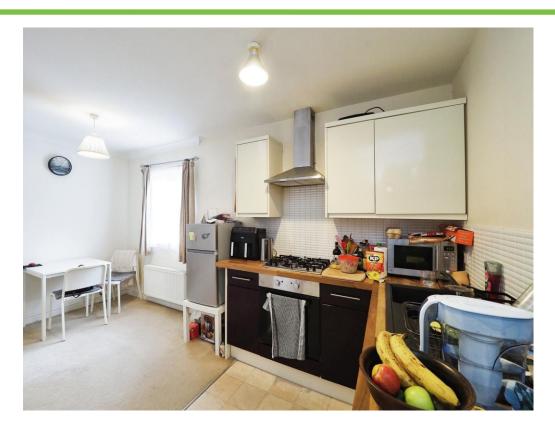

#### Kitchen

9' 4" x 6' 7" ( 2.84m x 2.01m )

Fitted with a range of matching wall and base units with work surfaces over incorporating a one and a half stainless steel sink/ drainer with chrome mixer tap over. There is a four ring gas hob, electric fan assisted oven, stainless steel cooker hood, tiled splashback, space for fridge/ freezer, vinyl flooring and access into: