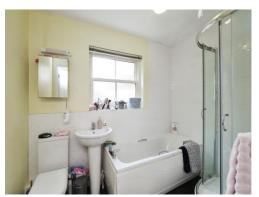

#### **Bathroom**

Fitted with a three piece white suite that comprises; panelled bath with mains fed

chrome shower head over, low level W.C and pedestal wash hand basin with chrome mixer tap over. There is a chrome heated towel rail, tiled splashback and UPVC double glazed sash opaque window to the rear elevation.