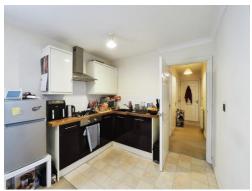

#### Kitchen

9' 4" x 6' 7" ( 2.84m x 2.01m )

Fitted with a range of matching wall and base units with work surfaces over incorporating a one and a half stainless steel sink/ drainer with chrome mixer tap over. There is a four ring gas hob, electric fan assisted oven, stainless steel cooker hood, tiled splashback, space for fridge/ freezer, vinyl flooring and access into: