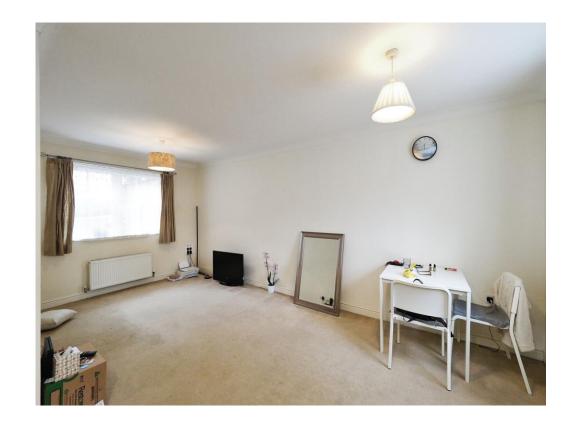

## Lounge

19' 3"  $\rm Max~x~16'$  4"  $\rm Max~(~5.87m~Max~x~4.98m~Max~)$  Having UPVC double glazed sash window to the front and rear elevation, central heating radiator and coving to the ceiling.