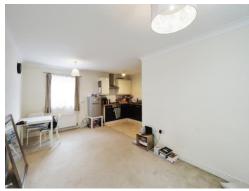

## Lounge

19' 3"  $\rm Max~x~16'$  4"  $\rm Max~(~5.87m~Max~x~4.98m~Max~)$  Having UPVC double glazed sash window to the front and rear elevation, central heating radiator and coving to the ceiling.