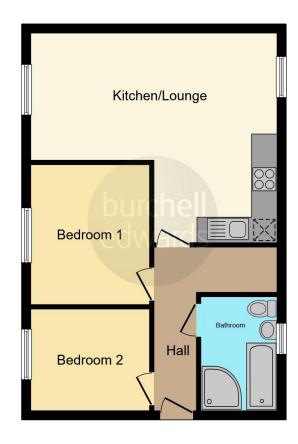

# **Property Description**

PRICED TO SELL and offered for sale with NO CHAIN is this two bedroom ground floor apartment which is situated close to Belper town centre and benefits from excellent transport links and local amenities. Benefitting from an allocated parking space the accommodation in brief comprises; entrance hall, open plan lounge and kitchen, two bedrooms and a four piece bathroom. Viewings are strongly recommended, call Burchell Edwards today to arrange your viewing.

### Hallway

Having doors off, storage, plumbing for washing machine and boiler.

#### Kitchen

9' 4" x 6' 7" ( 2.84m x 2.01m )

Fitted with a range of matching wall and base units with work surfaces over incorporating a one and a half stainless steel sink/ drainer with chrome mixer tap over. There is a four ring gas hob, electric fan assisted oven, stainless steel cooker hood, tiled splashback, space for fridge/ freezer, vinyl flooring and access into:

## Lounge

19' 3"  $\rm Max~x~16'$  4"  $\rm Max~(~5.87m~Max~x~4.98m~Max~)$  Having UPVC double glazed sash window to the front and rear elevation, central heating radiator and coving to the ceiling.

#### **Bedroom One**

10' 8" x 9' 2" ( 3.25m x 2.79m )

Having UPVC double glazed window to the rear elevation and central heating radiator.

#### **Bedroom Two**

9' 2" x 7' 10" ( 2.79m x 2.39m )

Having UPVC double glazed window to the rear elevation and central heating radiator.

#### **Bathroom**

Fitted with a three piece white suite that comprises; panelled bath with mains fed

chrome shower head over, low level W.C and pedestal wash hand basin with chrome mixer tap over. There is a chrome heated towel rail, tiled splashback and UPVC double glazed sash opaque window to the rear elevation.