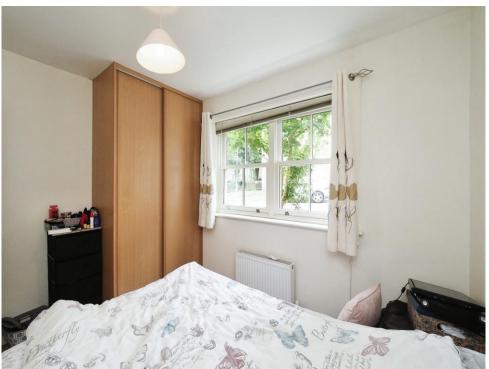

#### **Bedroom One**

10' 8" x 9' 2" ( 3.25m x 2.79m )

Having UPVC double glazed window to the rear elevation and central heating radiator.