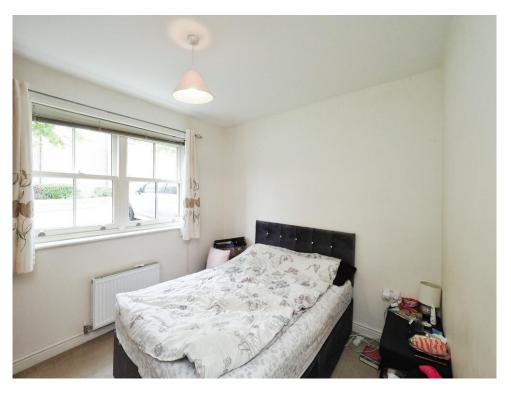

#### **Bedroom One**

10' 8" x 9' 2" ( 3.25m x 2.79m )

Having UPVC double glazed window to the rear elevation and central heating radiator.

#### **Bedroom Two**

9' 2" x 7' 10" ( 2.79m x 2.39m )

Having UPVC double glazed window to the rear elevation and central heating radiator.