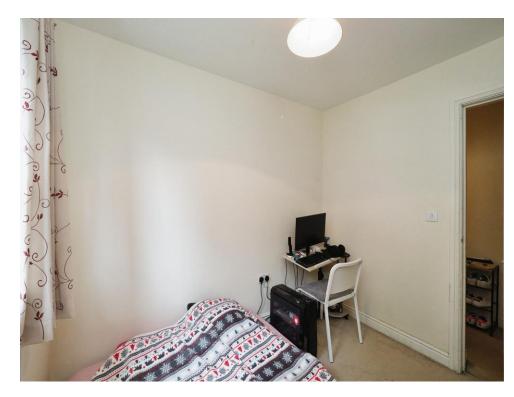

#### **Bedroom Two**

9' 2" x 7' 10" ( 2.79m x 2.39m )

Having UPVC double glazed window to the rear elevation and central heating radiator.