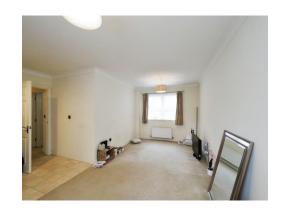

## Lounge

19' 3"  $\rm Max~x~16'$  4"  $\rm Max~(~5.87m~Max~x~4.98m~Max~)$  Having UPVC double glazed sash window to the front and rear elevation, central heating radiator and coving to the ceiling.