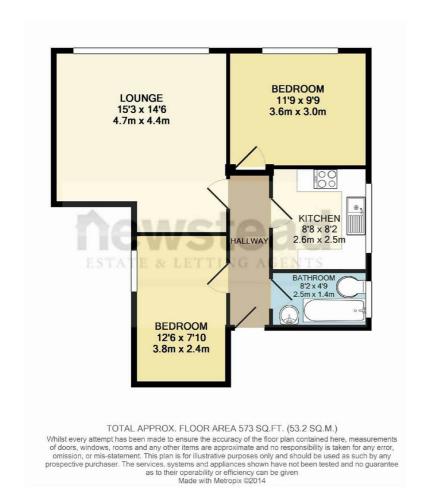

## **BELVOIR!**

This ground floor two bedroom flat has a great location close to the train station and Bournemouth town centre.

There is a good size lounge, two equally sized double bedrooms, modern kitchen and bathroom. It is double glazed throughout and has gas central heating.