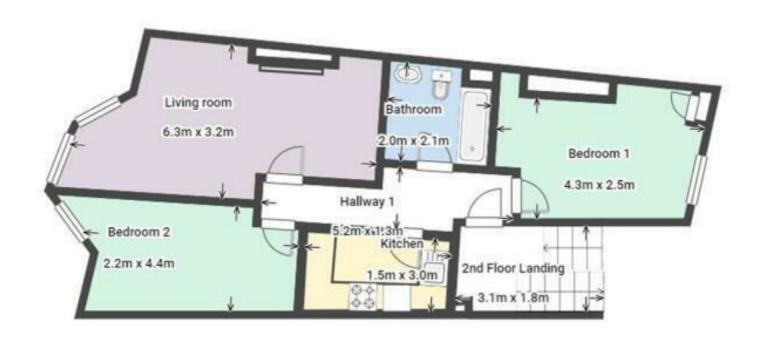

The living room is spacious with ample space for living and dining with a large window with views overlooking Bournemouth. Next to the lounge is the kitchen with integrated appliances.

Leading off from the entrance hallway there is a large bathroom.

The property benefits from two good sized double bedrooms.

Bournemouth is a fantastic and thriving town, offering residents a variety of restaurants, activities and amenities. The Bournemouth gardens and beach are only a short 5 minute walk away.