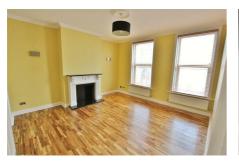

# **BELVOIR!**

This two bedroom first floor flat has been finished to a very high standard throughout. The modern kitchen comes with fitted appliances and adjoins the spacious bright lounge which has stylish wooden floors. The master bedroom is a decent double room and the second bedroom a spacious single. The shower room has been tiled throughout and has corner shower and screen as well as a modern style toilet and basin. The property has a brand new water-fed heating system too.