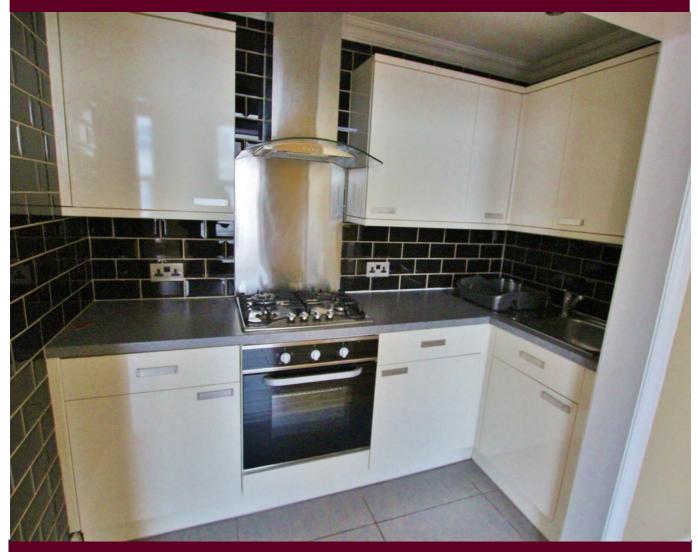

# **BELVOIR!**

This two bedroom first floor flat has been finished to a very high standard throughout. The modern kitchen comes with fitted appliances and adjoins the spacious bright lounge which has stylish wooden floors. The master bedroom is a decent double room and the second bedroom a spacious single. The shower room has been tiled throughout and has corner shower and screen as well as a modern style toilet and basin. The property has a brand new water-fed heating system too.