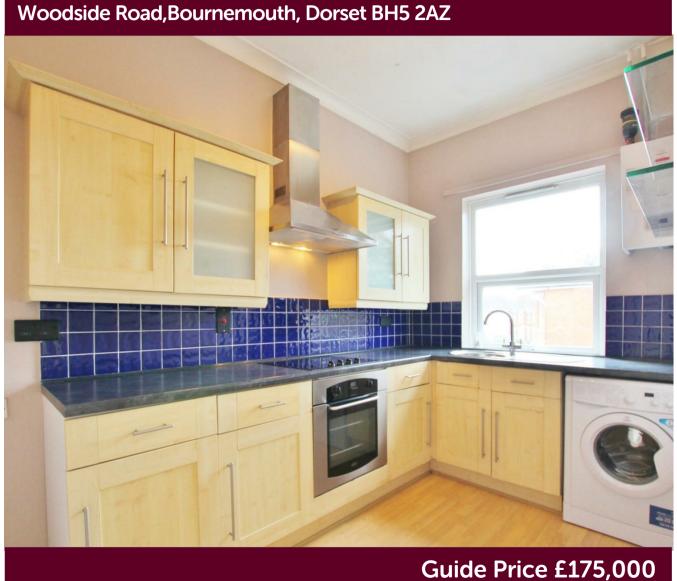

Upon entry into the flat you are greeted by a light and spacious lounge/dining room, with wooden flooring and two large windows. The hallway from the lounge lends access to all other rooms such as the modern and fully fitted family bathroom, spacious kitchen and two generous double bedrooms, both benefiting from fitted wardrobe space.