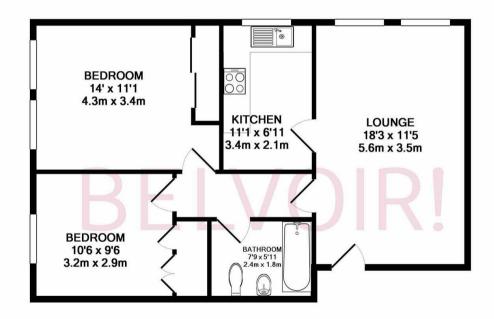

## TOTAL APPROX. FLOOR AREA 637 SQ.FT. (59.2 SQ.M.)

Whilst every attempt has been made to ensure the accuracy of the floor plan contained here, measurements of doors, windows, rooms and any other items are approximate and no responsibility is taken for any error, omission, or mis-statement. This plan is for illustrative purposes only and should be used as such by any prospective purchaser. The services, systems and appliances shown have not been tested and no guarantee as to their operability or efficiency can be given Made with Metropix ©2018