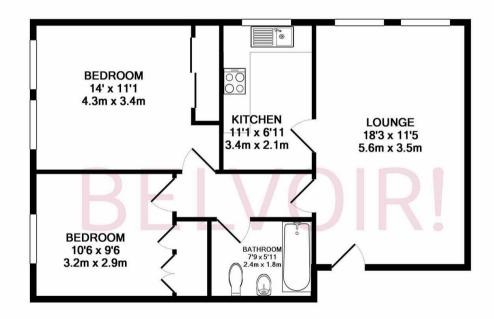

Upon entry into the flat you are greeted by a light and spacious lounge/dining room, with wooden flooring and two large windows. The hallway from the lounge lends access to all other rooms such as the modern and fully fitted family bathroom, spacious kitchen and two generous double bedrooms, both benefiting from fitted wardrobe space.

## TOTAL APPROX. FLOOR AREA 637 SQ.FT. (59.2 SQ.M.)

Whilst every attempt has been made to ensure the accuracy of the floor plan contained here, measurements of doors, windows, rooms and any other items are approximate and no responsibility is taken for any error, omission, or mis-statement. This plan is for illustrative purposes only and should be used as such by any prospective purchaser. The services, systems and appliances shown have not been tested and no guarantee as to their operability or efficiency can be given Made with Metropix ©2018