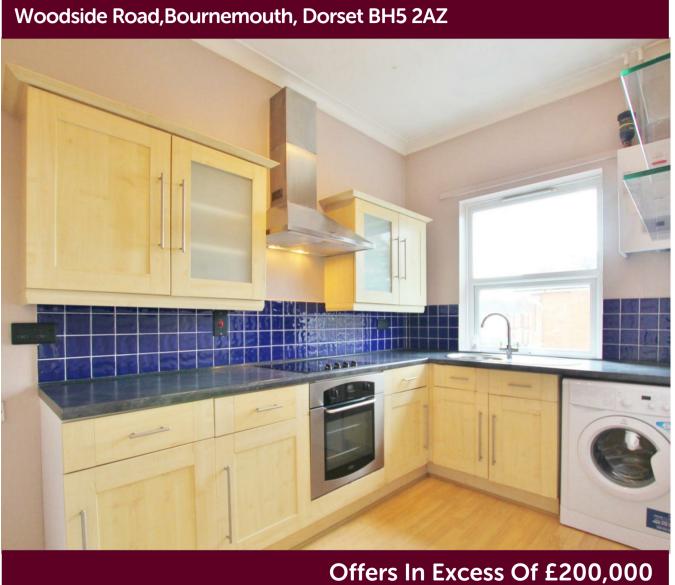

Upon entry into the flat you are greeted by a light and spacious lounge/dining room, with wooden flooring and two large windows. The hallway from the lounge lends access to all other rooms such as the modern and fully fitted family bathroom, spacious kitchen and two generous double bedrooms, both benefiting from fitted wardrobe space.