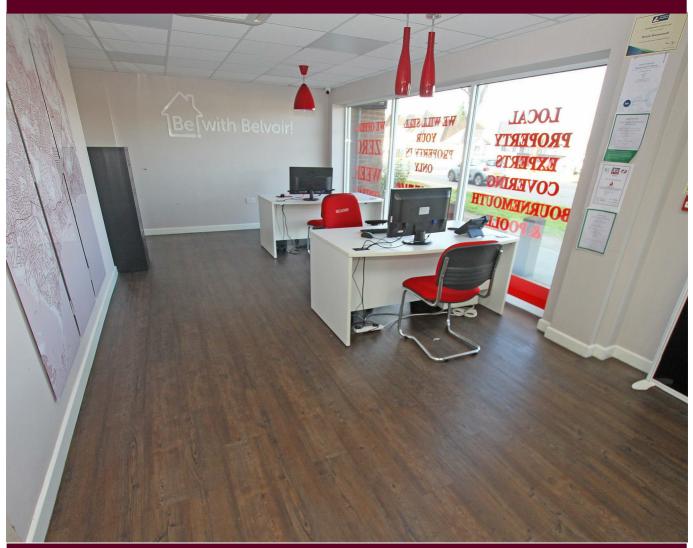

#### £800 Per Calendar Month

belvoir.co.uk

OFFICE SPACE AVAILABLE NOW | 216 SQ FT | BUSY CASTLE LANE WEST LOCATION | 90 SQ FT OF WINDOW ADVERTISING SPACE | USE OF STAFF KITCHEN | | USE OF STAFF/CLIENTS TOILET | INTERNET INCULDED | ON STREET PARKING TO REAR | FURNITURE OPTIONAL

The office space on offer to rent sits within the office of Belvoir Sales & Lettings Agents based at 122 Castle Lane West which is also located on the corner of West Way and Asda petrol station. There is a bus stop positioned just out the office.

You can enjoy running your business from attractive and established premises enjoying a very friendly atmosphere.

The space will only suit office based businesses.