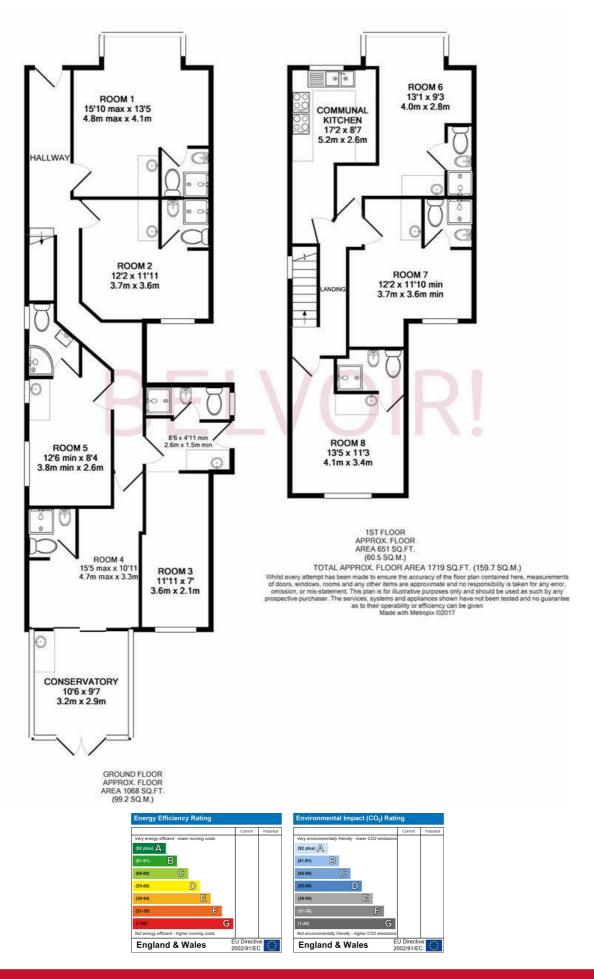

### £720 Per Calendar Month

belvoir.co.uk

GROUND FLOOR STUDIO FLAT - available for 1 full time working person only with no children and no pets. - CLOSE TO LOCAL SHOPS AND BUS STOPS - AVAILABLE NOW