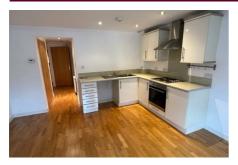

## **BELVOIR!**

This one bedroom first floor flat was built in 2006 and is of a modern specification throughout. There is a lounge with open plan modern kitchen, one double bedroom and modern shower room.

There is the benefit of all you'd expect with a modern build like this, such as UPVC double glazing and central heating as will as parking for one car.

Deposit £1096 Council tax band A

TOTAL APPROX. FLOOR AREA 361 SQ.FT. (33.5 SQ.M.)