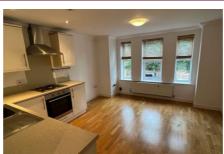

## **BELVOIR!**

This one bedroom first floor flat was built in 2006 and is of a modern specification throughout. There is a lounge with open plan modern kitchen, one double bedroom and modern shower room.

There is the benefit of all you'd expect with a modern build like this, such as UPVC double glazing and central heating as will as parking for one car.

Deposit £1096 Council tax band A

TOTAL APPROX. FLOOR AREA 361 SQ.FT. (33.5 SQ.M.)