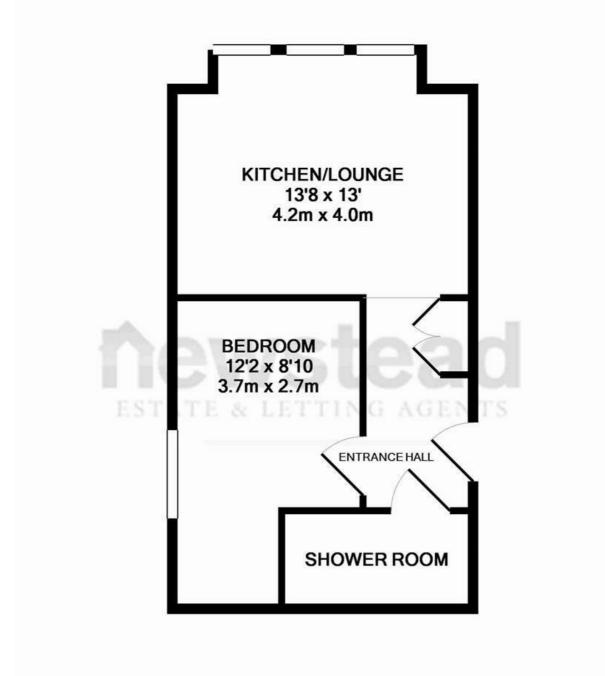

There is the benefit of all you'd expect with a modern build like this, such as UPVC double glazing and central heating as will as parking for one car.

Deposit £1096 Council tax band A

TOTAL APPROX. FLOOR AREA 361 SQ.FT. (33.5 SQ.M.)

Whilst every attempt has been made to ensure the accuracy of the floor plan contained here, measurements of doors, windows, rooms and any other items are approximate and no responsibility is taken for any error, omission, or mis-statement. This plan is for illustrative purposes only and should be used as such by any prospective purchaser. The services, systems and appliances shown have not been tested and no guarantee as to their operability or efficiency can be given