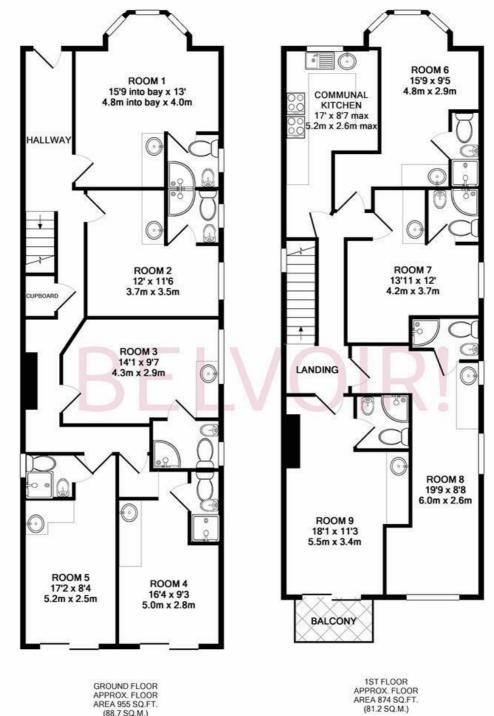

This convenient location is just a short walk from local shops and a is on a main bus route to town.

TOTAL APPROX. FLOOR AREA 1830 SQ.FT. (170.0 SQ.M.)

Whilst every attempt has been made to ensure the accuracy of the floor plan contained here, measurements of doors, windows, rooms and any other items are approximate and no responsibility is taken for any error, omission, or mis-statement. This plan is for illustrative purposes only and should be used as such by any prospective purchaser. The services, systems and appliances shown have not been tested and no guarantee as to their operability or efficiency can be given Made with Metropix ©2017