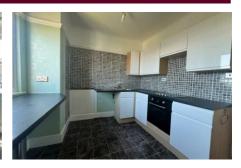

There is a bright lounge, a double bedroom, light bathroom with window for natural light and better ventilation and a modern kitchen with built in oven and hob as well as a fitted breakfast bar positioned nicely in front of a window with a view down the road.