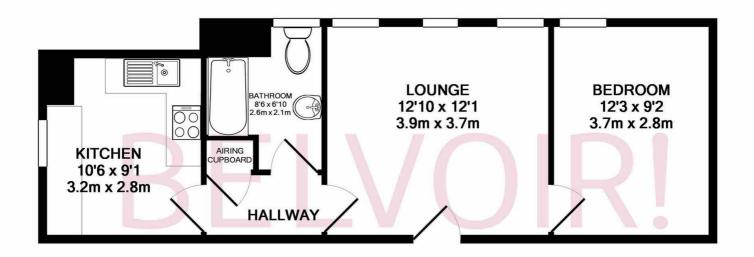

### TOTAL APPROX. FLOOR AREA 435 SQ.FT. (40.4 SQ.M.)

Whilst every attempt has been made to ensure the accuracy of the floor plan contained here, measurements of doors, windows, rooms and any other items are approximate and no responsibility is taken for any error, omission, or mis-statement. This plan is for illustrative purposes only and should be used as such by any prospective purchaser. The services, systems and appliances shown have not been tested and no guarantee as to their operability or efficiency can be given

Made with Metropix ©2017