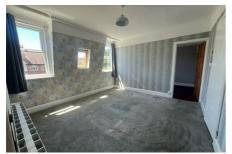

There is a bright lounge, a double bedroom, light bathroom with window for natural light and better ventilation and a modern kitchen with built in oven and hob as well as a fitted breakfast bar positioned nicely in front of a window with a view down the road.