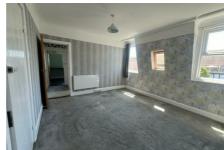

There is a bright lounge, a double bedroom, light bathroom with window for natural light and better ventilation and a modern kitchen with built in oven and hob as well as a fitted breakfast bar positioned nicely in front of a window with a view down the road.