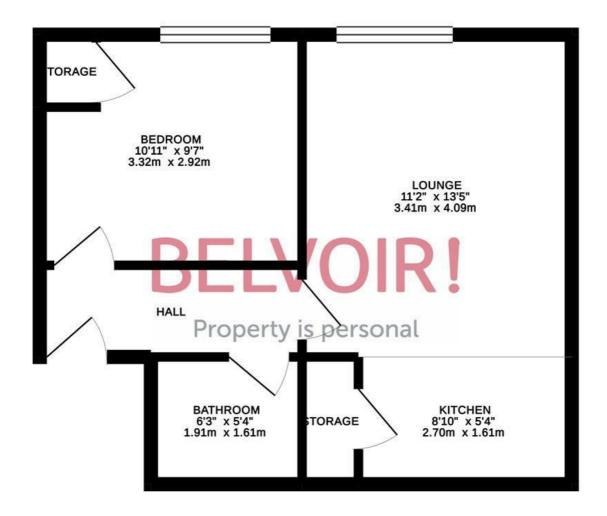

## **BELVOIR!**

Very well presented, one bedroom apartment located on the first floor of a secure and modern development.

Accommodation of this home consists of; entrance hallway, full family bathroom, lounge with open plan modern kitchen and double bedroom.

FIRST FLOOR 389 sq. ft. ( 36.1 sq. m. )

## TOTAL FLOOR AREA: 389 sq. ft. ( 36.1 sq. m.) approx.

Whilst every attempt has been made to ensure the accuracy of the floorplain contained here, measurements of doors, windows, rooms and any other items are approximate and no responsibility is taken for any error, omission or mile-statement. This plan is for illustrative purposes only and should be used as such by any prospective purchaser. The services, systems and appliances shown have not been tested and no guarantee as to their operability or efficiency can be given.