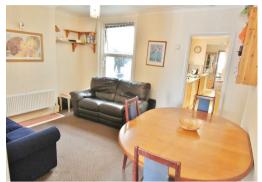

There is a communal lounge, kitchen and utility room as well as a first floor bathroom. There are four rented rooms in total.

Single occupancy only.

GROUND FLOOR APPROX. FLOOR AREA 450 SQ.FT (41.8 SQ.M.)