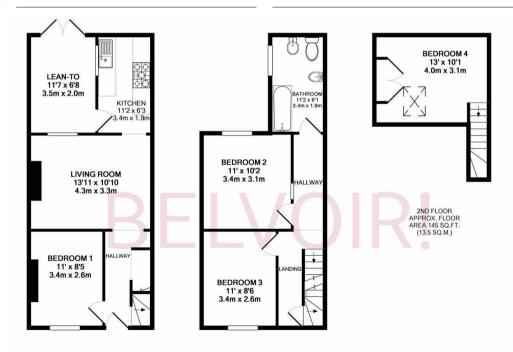

There is a communal lounge, kitchen and utility room as well as a first floor bathroom. There are four rented rooms in total.

Single occupancy only.

GROUND FLOOR APPROX. FLOOR AREA 450 SQ.FT (41.8 SQ.M.)

1ST FLOOR APPROX. FLOOR AREA 375 SQ.FT. (34.9 SQ.M.) TOTAL APPROX. FLOOR AREA 970 SQ.FT. (90.1 SQ.M.) Whilst every attempt has been made to ensure the accuracy of the floor plan contained here, measurements of doors, windows, rooms and any other items are approximate and no responsibility is taken for any error. or doust, winclows, todows and any onei interns are approximate and no tesponsibility is adven to any error, omission, or mis-statement. This plan is for illustrative purposes only and should be used as such to y any prospective purchaser. The services, systems and appliances shown have not been tested and no guarantee as to their operatility or efficiency can be given