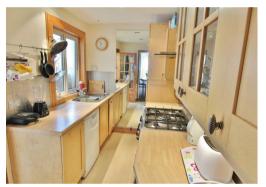

There is a communal lounge, kitchen and utility room as well as a first floor bathroom. There are four rented rooms in total.

Single occupancy only.

GROUND FLOOR APPROX. FLOOR AREA 450 SQ.FT (41.8 SQ.M.)